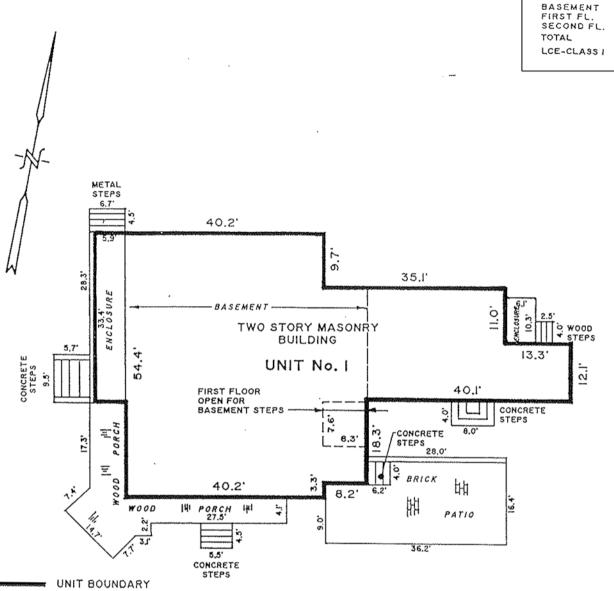

LIMITED COMMON ELEMENT - CLASS I

TOTAL CONTRACTOR I

LIMITED COMMON ELEMENT - CLASS 2

#### NOTES:

- I. SEE "FRANKFORD ARSENAL DECLARATION PLAT" FOR UNIT LOCATION.
- 2. UNIT DIMENSIONS SHOWN ARE MEASURED ALONG THE EXTERIOR FACE OF THE BUILDING WALL.

### "THE FRANKFORD ARSENAL CONDOMINIUM"

UNIT AREA

S.F. S.F. S.F.

S,F.

S.F.

2463

3308

9213

1262

PLAN OF UNIT No.

451h WARD
CITY OF PHILADELPHIA
PHILADELPHIA COUNTY, PENNSYLVANIA

All information furnished on the plan regarding this property is from sources deemed reliable, but no warranty or representation is made as to the accuracy thereof and same is submitted subject to errors, omissions or change.