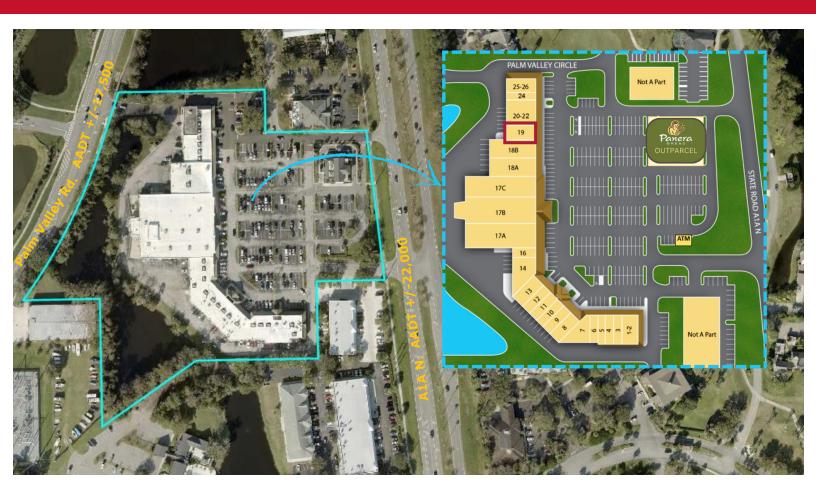

For Additional Information Contact:

OR

Clay Weaver clay@strategicsites.com

Kate Clifford kate@strategicsites.com

422 Jacksonville Drive, Jacksonville Beach, FL ~ 904-242-2828 ~ www.strategicsites.com

| 13. Healthy Eyes             | ATM Ground Lease                     |  |
|------------------------------|--------------------------------------|--|
| 12. McFlamingo One           | 25-26. Goodwill                      |  |
| 11. Flo's Ice Cream          | 24. Tropical Massage                 |  |
| 10. Country Club Real Estate | 20-23. Animal Care of Ponte<br>Vedra |  |
| 9. iNoodle Ramen & Noodle    | 19. Available (+/-1,260 SF)          |  |
| 8. Bronx House Pizza         | 18B. Black Pearl                     |  |
| 7. Pinspiration              | 18A. Enterprise Rent-A-Car           |  |
| 6. Children's Art Class      | 17C. Tire Kingdom                    |  |
| 5. Maggie's Nail Salon       | 17B. Anytime Fitness                 |  |
| 4. Mainstream Boutique       | 17A. Pet Supermarket                 |  |
| 3. Mathnasium                | 15-16. St. John's Express Care       |  |
| 1-2. Beaches Diner           | 14. PV Brazilian Jiu Jitsu, Inc.     |  |