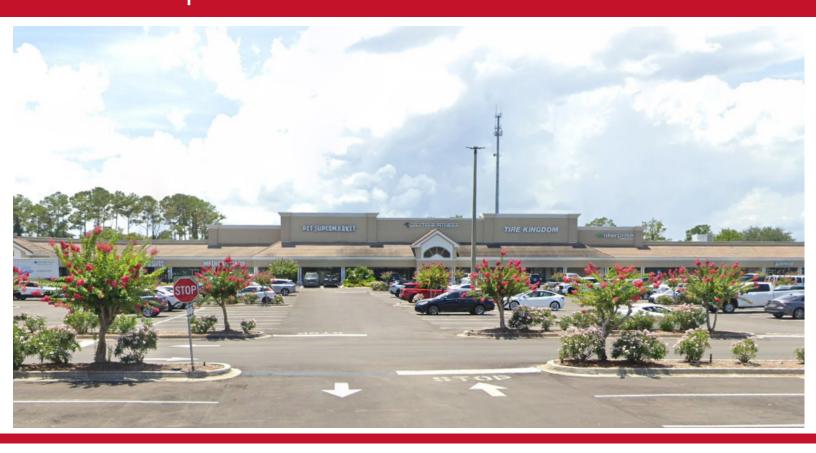

## Ponte Vedra Pointe Shopping Center 880 A1A North, Ponte Vedra Beach, FL 32082

- Lease Rate: \$35.00/SF NNN CAM/Taxes/Insurance: \$8.85/SF
- Suite 19: +/-1,260 SF (Currently built out as a Salon/Barbershop)
- Current floor plan includes reception/waiting area, seven stations, two wash sinks, restroom, break area, office
- Easy access off A1A and Palm Valley Road
- Building and Pylon signage
- Abundant parking
- Located next to the New PGA Tour HQ/ 187,000 SF with over 800 employees;
   Phase II under construction (2025)