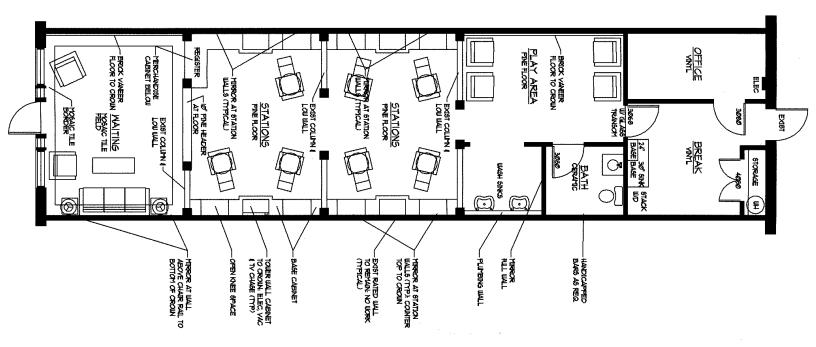

## Floor Plan Suite 19: +/-1,260 SF

422 Jacksonville Drive, Jacksonville Beach, FL ~ 904-242-2828 ~ www.strategicsites.com