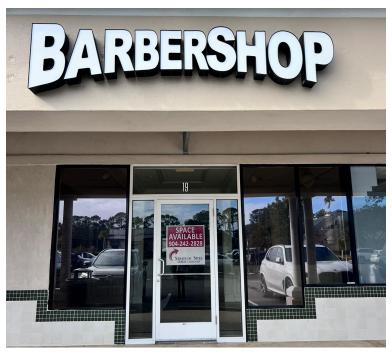

## SALON/RETAIL SPACE FOR LEASE

## Ponte Vedra Pointe Shopping Center 880 A1A North, Ponte Vedra Beach, FL 32082

- Lease Rate: \$35.00/SF NNN CAM/Taxes/Insurance: \$8.85/SF
- Suite 19: +/-1,260 SF (Currently built out as a Salon/Barbershop)
- Current floor plan includes reception/waiting area, seven stations, two wash sinks, restroom, break area, office
- Easy access off A1A and Palm Valley Road
- Building and Pylon signage
- Abundant parking
- Located next to the New PGA Tour HQ/ 187,000 SF with over 800 employees;
   Phase II under construction (2025)