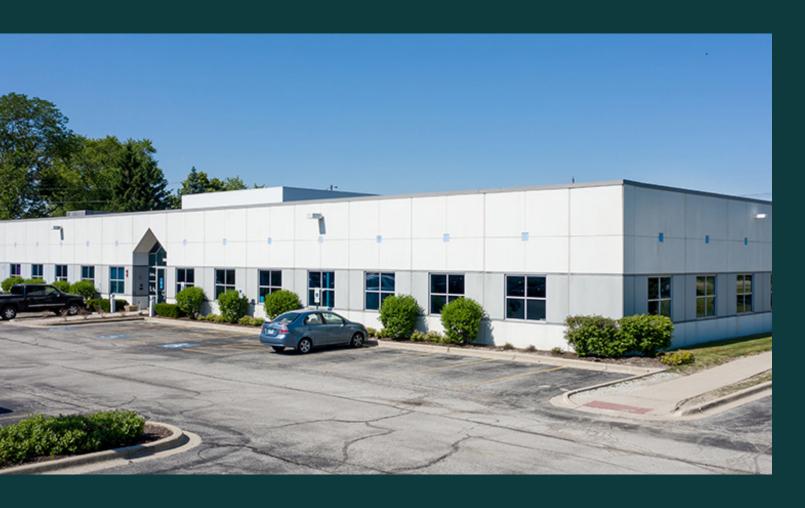

# Burr Ridge Medical Office Building

7055 High Grove Avenue, Burr Ridge, IL 60527

View Virtual Tour

**SIZE** 31,458 RSF

4.0 per 1,000 RSF

- Medical office building situated in affluent area located near Hinsdale Hospital
- Accessible via I-55, I-294, and Hwy 83
- Large suite with private entry available