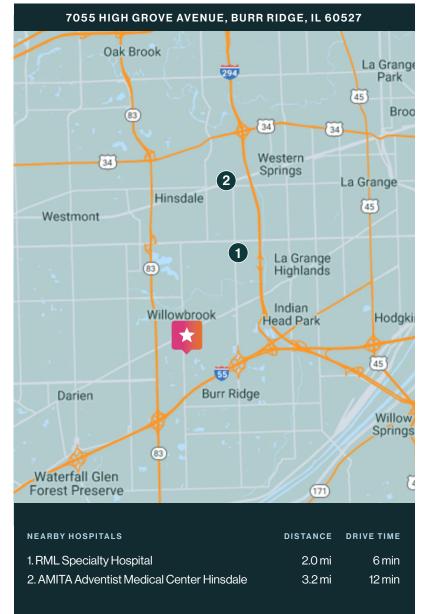

# Burr Ridge Medical Office Building

7055 High Grove Avenue, Burr Ridge, IL 60527

View Virtual Tour

**SIZE** 31,458 RSF

4.0 per 1,000 RSF

- Medical office building situated in affluent area located near Hinsdale Hospital
- Accessible via I-55, I-294, and Hwy 83
- Large suite with private entry available

# Ideally located near Hinsdale Hospital with quick access to I-55 and Hwy 83.

POPULATION (5-MILE RADIUS)

198,662

AVERAGE HOUSEHOLD INCOME (5-MILE RADIUS)

\$136,570

PERCENT OF POPULATION INSURED (5-MILE RADIUS)