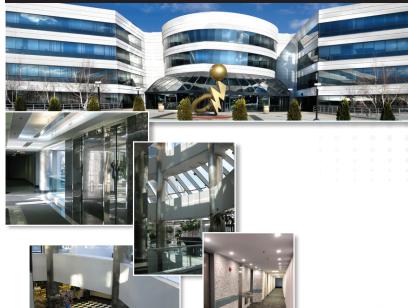

# PRIME OFFICE SPACE FOR LEASE

1400 old country road • westbury, new york

## **Multi-Million Dollar Renovation Completed**

4 story building
 250,000 square feet

#### COMMENTS:

- Conveniently located off the Wantagh Parkway, Old Country Road exit ramp
- NICE bus stop at corner
- 4:1000 parking ratio with covered parking deck
- 24 / 7 building access
- Fitness center
- Café with seating for 50, serving hot & cold foods
- Conference rooms available for tenants use