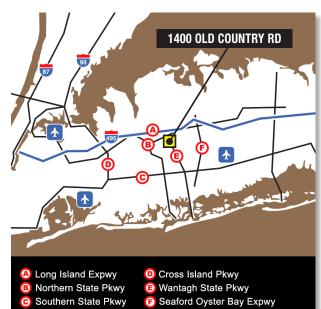

#### LOCATION

- westbury, new york 11590
  - central nassau submarket

#### COMMENTS:

- Conveniently located off the Wantagh Parkway, Old Country Road exit ramp
- NICE bus stop at corner
- 4:1000 parking ratio with covered parking deck
- 24 / 7 building access
- Fitness center
- Café with seating for 50, serving hot & cold foods
- Conference rooms available for tenants use