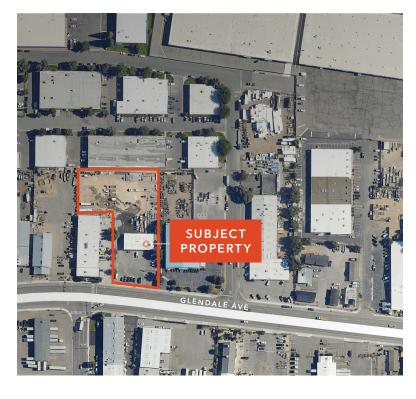

Located in the Sparks sub-market

Centrally located

Large local workforce

Nearby public transportation

Built in 1981

Zoned Industrial (I)