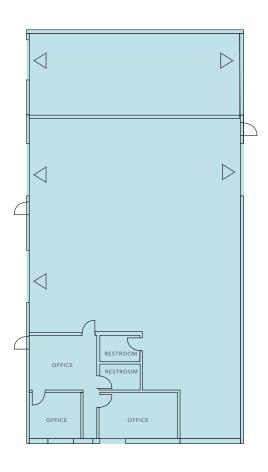

## Property Highlights

Negotiable NNN lease rate

±4,650 SF available

±625 SF office plus ±552 SF mezzanine

5 drive-in door (14' x 12')

17' clear height

600A, 208/120V, 3-phase

1.67 acre fenced secured outside storage