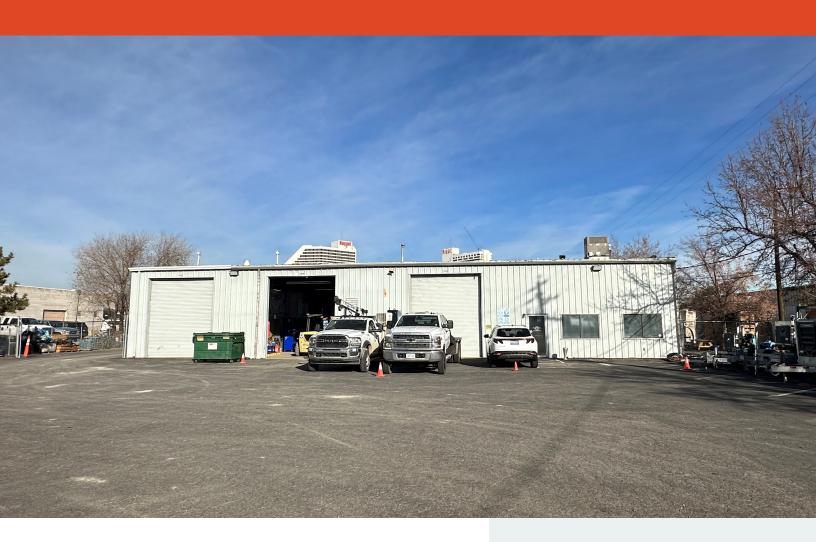

## 1230 GLENDALE AVE SPARKS, NV 89431 FOR LEASE

NEGOT

NNN LEASE RATE

JULY 1, 2024

 $\pm 4,650$ 

*1.7AC* 

This information supplied herein is from sources we deem reliable. It is provided without any representation, warranty, or guarantee, expressed or implied as to its accuracy. Prospective Buyer or Tenant should conduct an independent investigation and verification of all matters deemed to be material, including, but not limited to, statements of income and expenses. Consult your attorney, accountant, or other professional advisor

## Property Highlights

Negotiable NNN lease rate

±4,650 SF available

±625 SF office plus ±552 SF mezzanine

5 drive-in door (14' x 12')

17' clear height

600A, 208/120V, 3-phase

1.67 acre fenced secured outside storage

Located in the Sparks sub-market

Centrally located

Large local workforce

Nearby public transportation

Built in 1981

Zoned Industrial (I)