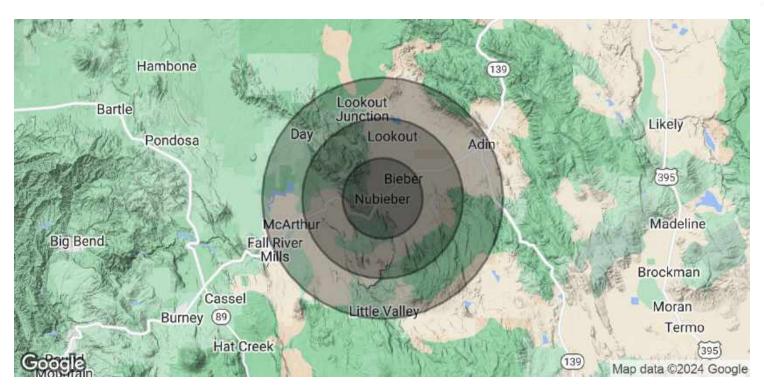

# ±0.36 ACRES OF LEVEL LAND IN NUBIEBER, CA

652-790 Broadway Ave, Nubieber, CA 96068

| POPULATION                              | 5 MILES   | 10 MILES  | 15 MILES  |
|-----------------------------------------|-----------|-----------|-----------|
| Total Population                        | 363       | 920       | 1,705     |
| Average Age                             | 44        | 47        | 47        |
| Average Age (Male)                      | 44        | 46        | 47        |
| Average Age (Female)                    | 45        | 47        | 48        |
|                                         |           |           |           |
| HOUSEHOLDS & INCOME                     | 5 MILES   | 10 MILES  | 15 MILES  |
| Total Households                        | 99        | 303       | 565       |
| # of Persons per HH                     | 3.7       | 3         | 3         |
| Average HH Income                       | \$66,742  | \$81,485  | \$86,289  |
| Average House Value                     | \$374,429 | \$393,884 | \$404,833 |
|                                         |           |           |           |
| ETHNICITY (%)                           | 5 MILES   | 10 MILES  | 15 MILES  |
| Hispanic                                | 20.7%     | 10.3%     | 10.6%     |
| Demographics data derived from AlphaMap |           |           |           |