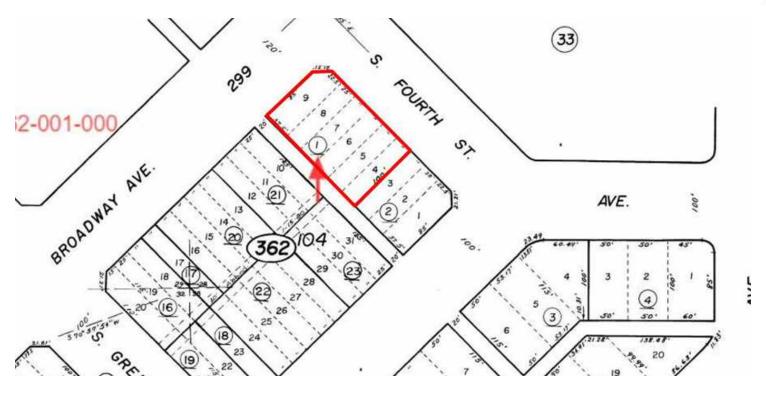

#### **OFFERING SUMMARY**

Available 15,682 SF:

Lot Size: 0.36 Acres

Price / SF: \$1.24
Zoning: Residential

Market: Nubieber

Submarket: California North Rural Area

Cross CA-299 (Broadway Ave) & Streets: 4th St

APN: 001-362-001

### PROPERTY DESCRIPTION

Level and square ±15,682 SF (±0.36 Acres) of shovel ready corner lot located within the City with a Country feeling very close to CA-299. Property measures ±180' Wide By 85' Deep. Former ±3,112 SF home site that burned down, has well, septic & electricity. Lot is very level with good soil, and is accessible via paved roads entering from Broadway Ave & 4th St. The lot has nice views to the North and is very close to Hot Springs, paved road frontage, electric pole is right on the street, and offers amazing views. Private neighborhood setting in active subdivision with many quality homes on the block. The zoning is very flexible and allows for a variety of residential, agricultural, and other uses; mobile home, trailer, manufactured or permeant construction. The property has quick access to CA-299 which allows for convenient access to all the major highways in the area. Seller-Financing is available with only 10% down!