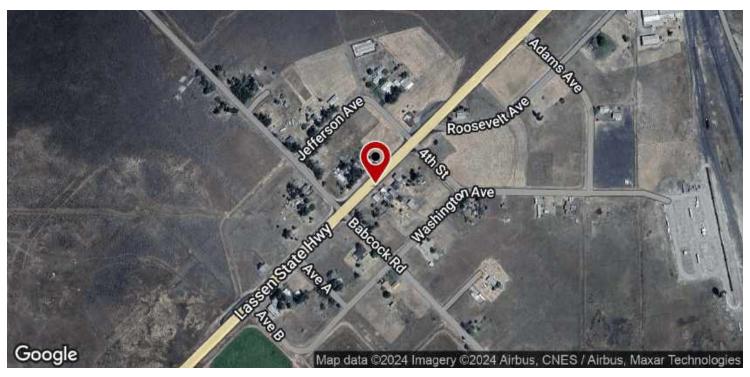

#### **LOCATION DESCRIPTION**

The property is located north of Washington Ave, east of Babcock Rd, south of Lassen State Highway and west of Broadway Ave. With perfect access to Lassen State Highway (CA-299) it offers beautiful views as well as a secure and private location. Nubieber (formerly, Big Valley City and New Town) is a census-designated place in Lassen County, California. It was located at the common terminus of the Western Pacific Railroad and the Great Northern Railway Bieber Line 3 miles (4.8 km) southwest of Bieber, at an elevation of 4121 feet (1256 m).