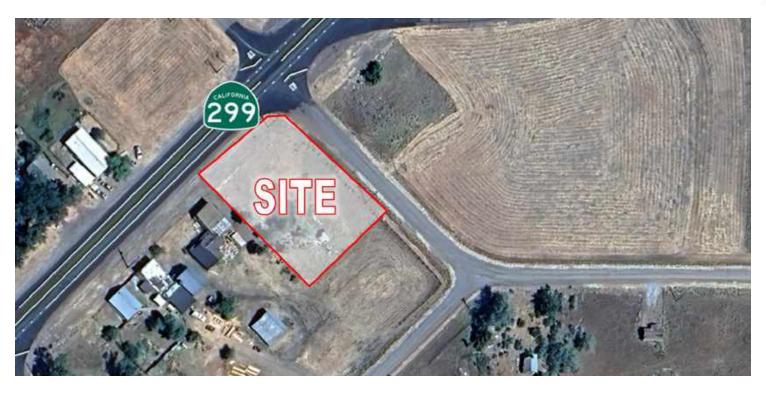

### PROPERTY HIGHLIGHTS

- ±0.36 AC | Private Location | Former Home Site w/ Utilities
- Paved Entrance | Corner Lot | Mature Landscaping
- Economical City Utilities & Drive Approach In Place
- ±180' Wide By 85' Deep (±15,682 SF) | Paved Access
- Seller-Carry Financing Available w/ 10% Down!
- Shovel Ready | Square Parcel | Buildable
- · Convenient and Close Highway Access
- Easy Access via 2 Roads | Level Land w/ Many Uses
- North & South Bound Freeways Nearby
- Quick CA-299 Freeway Access | Utilities Existing
- · Private Setting Minutes To Hot Springs

### PROPERTY DESCRIPTION

Level and square ±15,682 SF (±0.36 Acres) of shovel ready corner lot located within the City with a Country feeling very close to CA-299. Property measures ±180' Wide By 85' Deep. Former ±3,112 SF home site that burned down, has well, septic & electricity. Lot is very level with good soil, and is accessible via paved roads entering from Broadway Ave & 4th St. The lot has nice views to the North and is very close to Hot Springs, paved road frontage, electric pole is right on the street, and offers amazing views. Private neighborhood setting in active subdivision with many quality homes on the block. The zoning is very flexible and allows for a variety of residential, agricultural, and other uses; mobile home, trailer, manufactured or permeant construction. The property has quick access to CA-299 which allows for convenient access to all the major highways in the area. Seller-Financing is available with only 10% down!