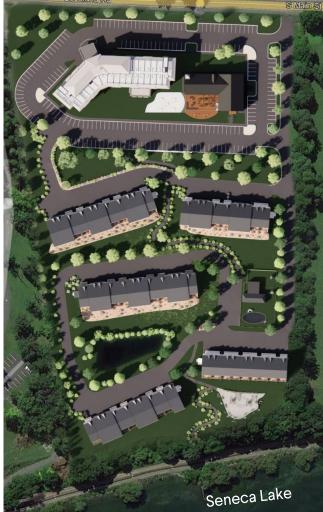

#### 12.965 ACRES TOTAL (2 PARCELS)

Zoning: Lakefront PUD - Planned Unit Dev.

#### Approved Townhome Development Site

- 8.965-acre site
- Fully approved for 51 townhomes
- Development infrastructure and foundations completed

#### 4-acre Commercial Development Site

 Plans for a 120-room hotel with construction permit issued and 10,000 SF freestanding restaurant & approved 15 yr tax pilot

Development plans for construction of boat docks/slips