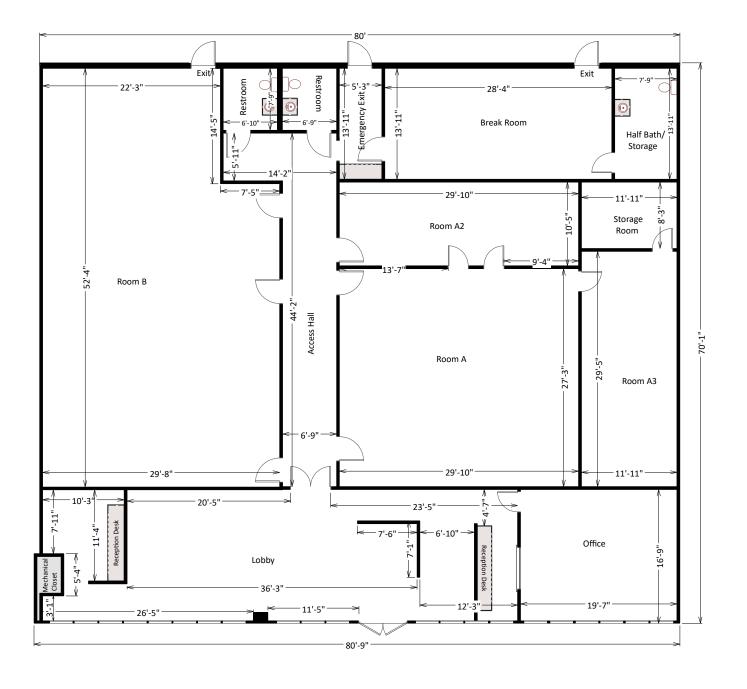

## Statement of Square Footage

Address: 2416 Music Valley Drive Suite 119 Nashville, Tennessee 37214

Agent: T Clark Miller

Email: tclarkmiller@aol.com

Phone: 615-400-9919 Measured On: 11/15/2019

Single Level Floor Plan 5,596

#### Total Finished Square Ft. Measur 5,596

#### **Major Rooms Listed to the Nearest Foot:**

| 1st Floor             |     |   |     |
|-----------------------|-----|---|-----|
| Reception Deck A      | 12' | Χ | 17' |
| Reception Deck B      | 10' | Χ | 17' |
| Lobby                 | 36' | Χ | 17' |
| Office                | 20' | Χ | 17' |
| Room A                | 30' | Χ | 28' |
| Room A2               | 30' | Χ | 10' |
| Room A3               | 12' | Χ | 29' |
| Storage Closet        | 12' | Χ | 8'  |
| Restroom              | 7'  | Χ | 8'  |
| Restroom              | 7'  | Χ | 8'  |
| Room B                | 30' | Χ | 52' |
| Breakroom             | 20' | Χ | 14' |
| Half Bath/Storage Rm. | 8'  | Χ | 14' |

### 2416 Music Valley Drive, Suite 119, Nashville, Tennessee 37214 Single Level Floor Plan, Leasable Floor Space 5,596 Square Feet