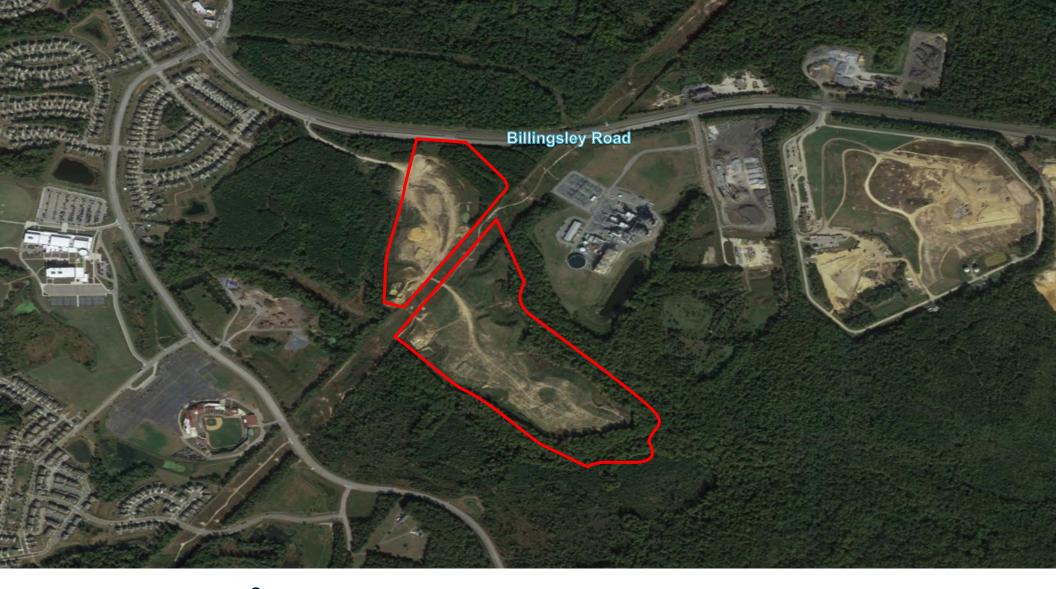

## **Billingsley Road East**

### **Property Overview**

- 67 Useable acres
- PUD Zoning
- Utilities available
- Centrally located in the St. Charles Planned Community the site gives quick access to surrounding counties.
- 2.8 miles from Route 301
- 2 miles from Route 5