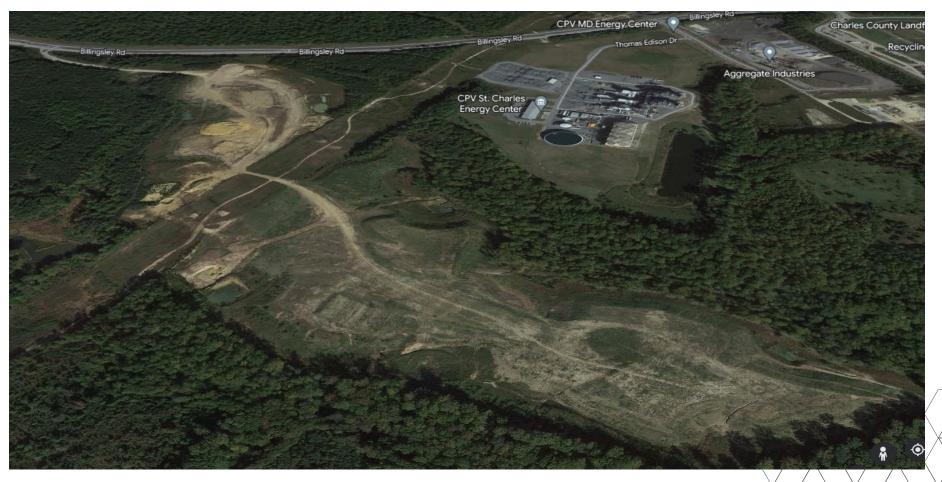

## **Billingsley Road East**

### **Property Overview**

- 67 Useable acres
- PUD Zoning
- Utilities available
- Centrally located in the St. Charles Planned Community the site gives quick access to surrounding counties.
- 2.8 miles from Route 301
- 2 miles from Route 5