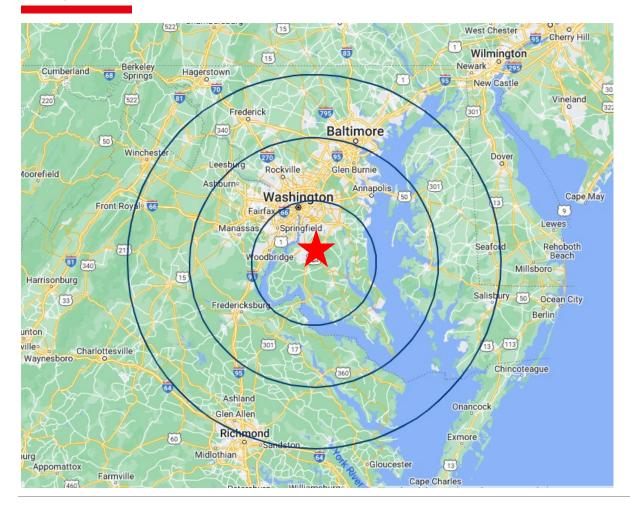

### **Billingsley Road East**

**Drive Times** 27 miles to Washington, D.C. 63 miles to Baltimore, MD 92 miles to Richmond, VA