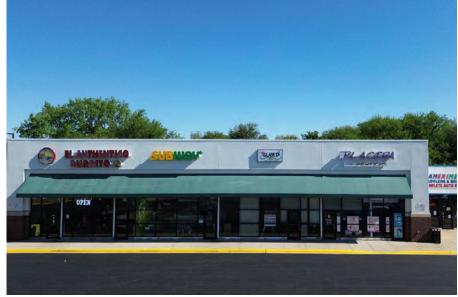

0 SF. +/- 46,000 SF retail center offering excellent visibility. Positioned on Route 53 with over 36,000 VPD, Pheasant Hill North also includes a large digital pylon sign, over 260 parking stalls and a well-balanced tenancy in a retail heavy corridor just one-half mile north of Interstate 55. Pheasant Hill North Shopping Center is the shadow center to Pheasant Hill Plaza development, anchored by Tony's Fresh Market. Area retailers include Super-Walmart, Menards, and Aldi, Fiesta Market, Tony's Finer Foods, Family Dollar, Pet Supplies Plus and more. Co-tenants include Napa Auto Parts, Amerimex Mufflers, Subway, City Sports and many more. Ideal for fitness, therapy, retail, office space, a light warehouse, or automotive tenants with a retail component!



#### **CURRENT SITE PHOTOS**











#### SITE PHOTO











Located just 28 miles from Downtown Chicago and quick drive down 1-55, Bolingbrook, IL is considered one of the finest suburbs to reside and do business. First incorporated in 1965, Bolingbrook is one of the newer villages in Chicagoland but has experienced tremendous growth since their beginning becoming the 2nd largest village in the state of Illinois. They are home to The Promenade of Bolingbrook - a 750,000 SF open-air shopping center offering more than 60 shops and 12 dining options. Over 20 corporations are headquartered in Bolingbrook including Ulta Beauty, WeatherTech and ATI Physical Therapy. Amazon has a warehouse with over 7,000 employees. Bolingbrook is also home to 2 golf courses and a small airport.

Pheasant Hill North Shopping Center Bolingbro