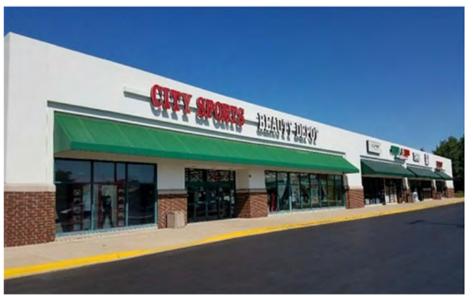

13,500 SF. +/- 46,000 SF retail center offering excellent visibility. Positioned on Route 53 with over 36,000 VPD, Pheasant Hill North also includes a large digital pylon sign, over 260 parking stalls and a well-balanced tenancy in a retail heavy corridor just one-half mile north of Interstate 55. Pheasant Hill North Shopping Center is the shadow center to Pheasant Hill Plaza development, anchored by Tony's Fresh Market. Area retailers include Super-Walmart, Menards, and Aldi, Fiesta Market, Tony's Finer Foods, Family Dollar, Pet Supplies Plus and more. Co-tenants include Napa Auto Parts, Amerimex Mufflers, Subway, City Sports and many more. Ideal for fitness, therapy, retail, office space, a light warehouse, or automotive tenants with a retail component!



#### **CURRENT SITE PHOTOS**











#### SITE PHOTO











Located just 28 miles from Downtown Chicago and quick drive down 1-55, Bolingbrook, IL is considered one of the finest suburbs to reside and do business. First incorporated in 1965, Bolingbrook is one of the newer villages in Chicagoland but has experienced tremendous growth since their beginning becoming the 2nd largest village in the state of Illinois. They are home to The Promenade of Bolingbrook - a 750,000 SF open-air shopping center offering more than 60 shops and 12 dining options. Over 20 corporations are headquartered in Bolingbrook including Ulta Beauty, WeatherTech and ATI Physical Therapy. Amazon has a warehouse with over 7,000 employees. Bolingbrook is also home to 2 golf courses and a small airport.

Pheasant Hill North Shopping Center Bol