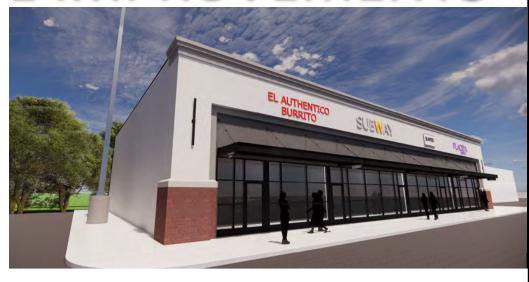

# RETAIL SPACE AVAILABLE | +/-2,550 SF — 13,500 SF PHEASANT HILL NORTH SHOPPING CENTER BOLINGBROOK, ILLINOIS





#### PROPOSED FACADE IMPROVEMENTS





#### PROPOSED FACADE IMPROVEMENTS











#### **Property Overview**

Units available for lease along heavily traveled Route 53, Bolingbrook Drive, in the Pheasant Hill North Shopping Center in Bolingbrook, IL. Units range from 2,550 SF to 13,500 SF. +/- 46,000 SF retail center offering excellent visibility. Positioned on Route 53 with over 36,000 VPD, Pheasant Hill North also includes a large digital pylon sign, over 260 parking stalls and a well-balanced tenancy in a retail heavy corridor just one-half mile north of Interstate 55. Pheasant Hill North Shopping Center is the shadow center to Pheasant Hill Plaza development, anchored by Tony's Fresh Market. Area retailers include Super-Walmart, Menards, and Aldi, Fiesta Market, Tony's Finer Foods, Family Dollar, Pet Supplies Plus and more. Co-tenants include Napa Auto Parts