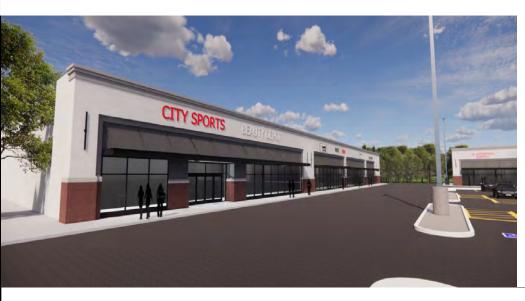

# RETAIL SPACE AVAILABLE | +/-2,550 SF — 13,500 SF PHEASANT HILL NORTH SHOPPING CENTER BOLINGBROOK, ILLINOIS





#### PROPOSED FACADE IMPROVEMENTS





#### PROPOSED FACADE IMPROVEMENTS











#### **Property Overview**

Units available for lease along heavily traveled Route 53, Bolingbrook Drive, in the Pheasant Hill North Shopping Center in Bolingbrook, IL. Units range from 2,550 SF to 13,500 SF. +/- 46,000 SF retail center offering excellent visibility. Positioned on Route 53 with over 36,000 VPD, Pheasant Hill North also includes a large digital pylon sign, over 260 parking stalls and a well-balanced tenancy in a retail heavy corridor just one-half mile north of Interstate 55. Pheasant Hill North Shopping Center is the shadow center to Pheasant Hill Plaza development, anchored by Tony's Fresh Market. Area retailers include Super-Walmart, Menards, and Aldi, Fiesta Market, Tony's Finer Foods, Family Dollar, Pet Supplies Plus and more. Co-tenants include Napa Auto Parts,