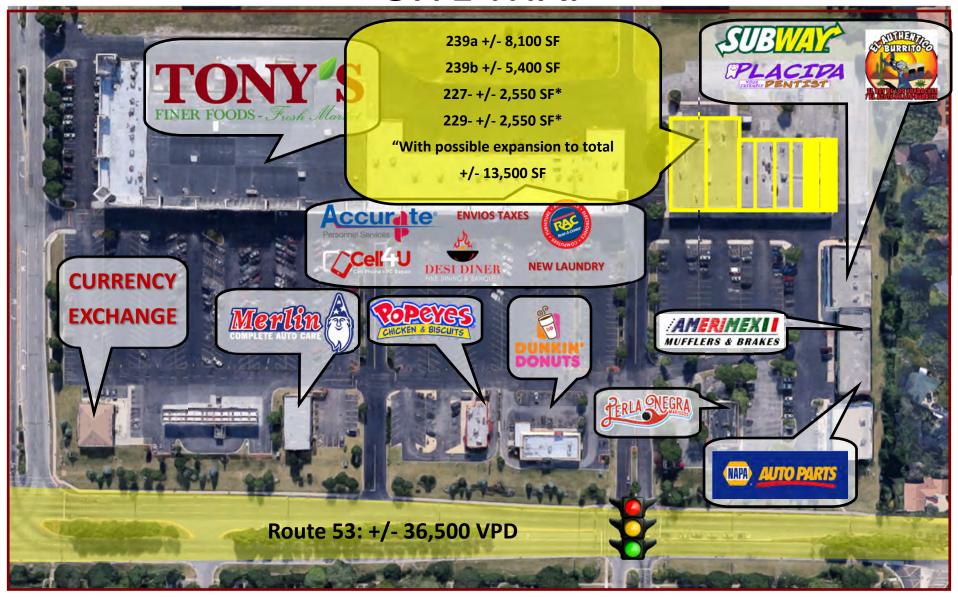

es from Downtown Chicago and quick drive down 1-55, Bolingbrook, IL is considered one of the finest suburbs to reside and do business. First incorporated in 1965, Bolingbrook is one of the newer villages in Chicagoland but has experienced tremendous growth since their beginning becoming the 2nd largest village in the state of Illinois. They are home to The Promenade of Bolingbrook - a 750,000 SF open-air shopping center offering more than 60 shops and 12 dining options. Over 20 corporations are headquartered in Bolingbrook including Ulta Beauty, WeatherTech and ATI Physical Therapy. Amazon has a warehouse with over 7,000 employees. Bolingbrook is also home to 2 golf courses and a small airport.

Pheasant Hill North Shopping Center Bolingbrook, IL



#### **AERIAL MAP**





#### SITE MAP