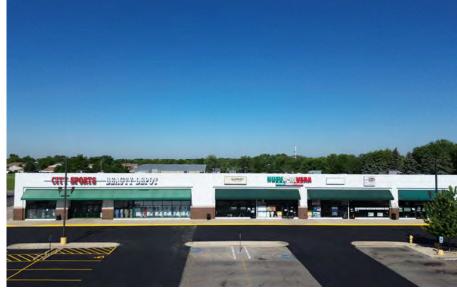

3,500 SF. +/- 46,000 SF retail center offering excellent visibility. Positioned on Route 53 with over 36,000 VPD, Pheasant Hill North also includes a large digital pylon sign, over 260 parking stalls and a well-balanced tenancy in a retail heavy corridor just one-half mile north of Interstate 55. Pheasant Hill North Shopping Center is the shadow center to Pheasant Hill Plaza development, anchored by Tony's Fresh Market. Area retailers include Super-Walmart, Menards, and Aldi, Fiesta Market, Tony's Finer Foods, Family Dollar, Pet Supplies Plus and more. Co-tenants include Napa Auto Parts, Amerimex Mufflers, Subway, City Sports and many more. Ideal for fitness, therapy, retail, office space, a light warehouse, or automotive tenants with a retail component!



#### **CURRENT SITE PHOTOS**











#### SITE PHOTO











Located just 28 miles from Downtown Chicago and quick drive down 1-55, Bolingbrook, IL is considered one of the finest suburbs to reside and do business. First incorporated in 1965, Bolingbrook is one of the newer villages in Chicagoland but has experienced tremendous growth since their beginning becoming the 2nd largest village in the state of Illinois. They are home to The Promenade of Bolingbrook - a 750,000 SF open-air shopping center offering more than 60 shops and 12 dining options. Over 20 corporations are headquartered in Bolingbrook including Ulta Beauty, WeatherTech and ATI Physical Therapy. Amazon has a warehouse with over 7,000 employees. Bolingbrook is also home to 2 golf courses and a small airport.

Pheasant Hill North Shopping Center Bolin