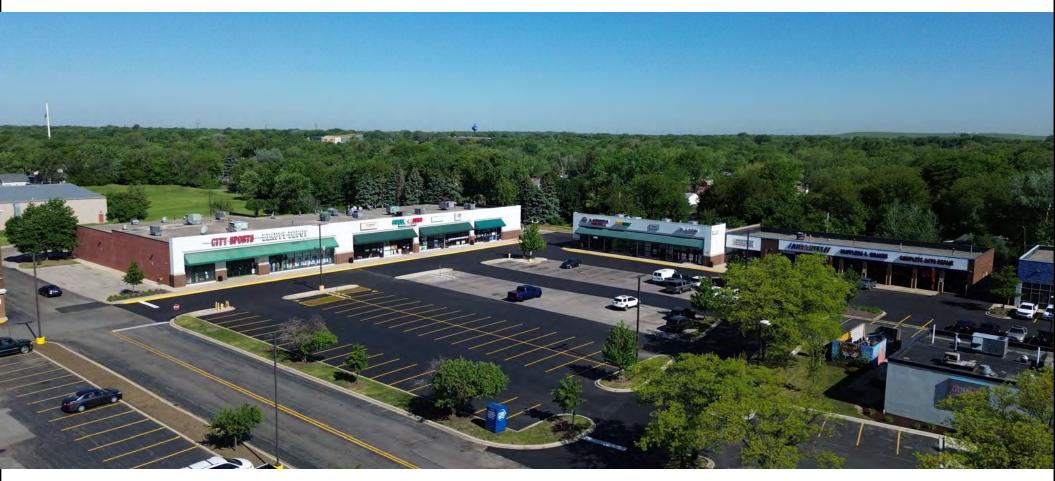

#### **CURRENT SITE PHOTOS**

#### SITE PHOTO

Located just 28 miles from Downtown Chicago and quick drive down 1-55, Bolingbrook, IL is considered one of the finest suburbs to reside and do business. First incorporated in 1965, Bolingbrook is one of the newer villages in Chicagoland but has experienced tremendous growth since their beginning becoming the 2nd largest village in the state of Illinois. They are home to The Promenade of Bolingbrook - a 750,000 SF open-air shopping center offering more than 60 shops and 12 dining options. Over 20 corporations are headquartered in Bolingbrook including Ulta Beauty, WeatherTech and ATI Physical Therapy. Amazon has a warehouse with over 7,000 employees. Bolingbrook is also home to 2 golf courses and a small airport.