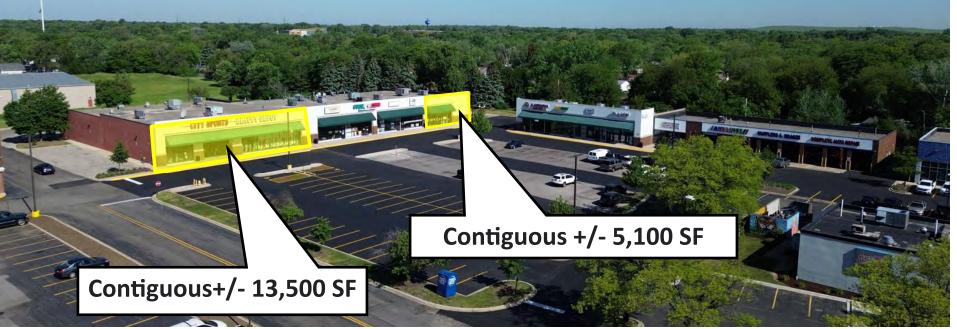

#### **Property Overview**

Units available for lease along heavily traveled Route 53, Bolingbrook Drive, in the Pheasant Hill North Shopping Center in Bolingbrook, IL. Units range from 2,550 SF to 13,500 SF. +/- 46,000 SF retail center offering excellent visibility. Positioned on Route 53 with over 36,000 VPD, Pheasant Hill North also includes a large digital pylon sign, over 260 parking stalls and a well-balanced tenancy in a retail heavy corridor just one-half mile north of Interstate 55. Pheasant Hill North Shopping Center is the shadow center to Pheasant Hill Plaza development, anchored by Tony's Fresh Market. Area retailers include Super-Walmart, Menards, and Aldi, Fiesta Market, Tony's Finer Foods, Family Dollar, Pet Supplies Plus and more. Co-tenants include Napa Auto Parts, Amerimex Mufflers, Subway, City Sports and many more. Ideal for fitness, therapy, retail, office space, a light warehouse, or automotive tenants with a retail component!