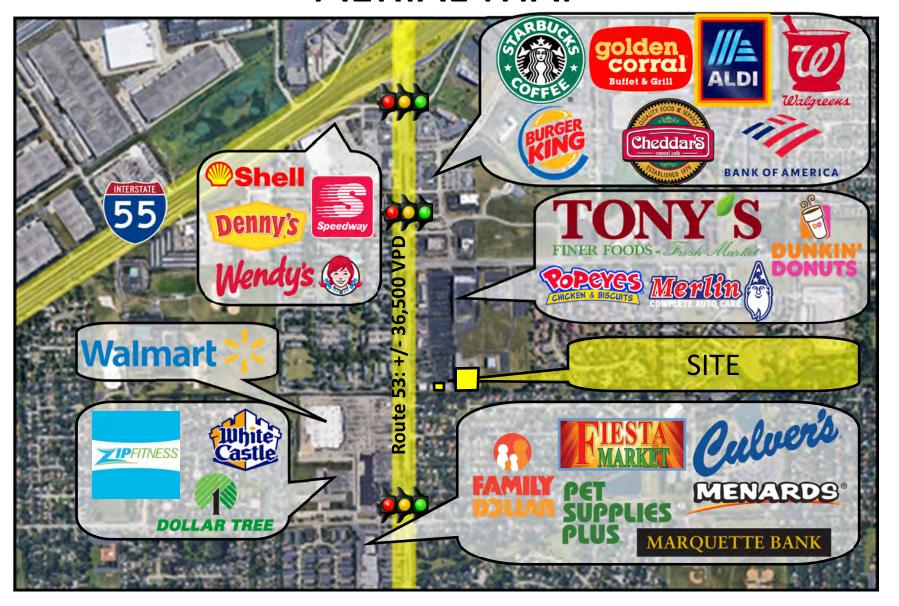

Located just 28 miles from Downtown Chicago and quick drive down 1-55, Bolingbrook, IL is considered one of the finest suburbs to reside and do business. First incorporated in 1965, Bolingbrook is one of the newer villages in Chicagoland but has experienced tremendous growth since their beginning becoming the 2nd largest village in the state of Illinois. They are home to The Promenade of Bolingbrook - a 750,000 SF open-air shopping center offering more than 60 shops and 12 dining options. Over 20 corporations are headquartered in Bolingbrook including Ulta Beauty, WeatherTech and ATI Physical Therapy. Amazon has a warehouse with over 7,000 employees. Bolingbrook is also home to 2 golf courses and a small airport.

Pheasant Hill North Shopping Center Bolingbrook, IL



#### **AERIAL MAP**





#### SITE MAP