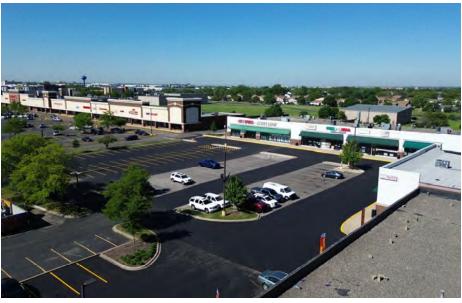

#### SITE PHOTO

Located just 28 miles from Downtown Chicago and quick drive down 1-55, Bolingbrook, IL is considered one of the finest suburbs to reside and do business. First incorporated in 1965, Bolingbrook is one of the newer villages in Chicagoland but has experienced tremendous growth since their beginning becoming the 2nd largest village in the state of Illinois. They are home to The Promenade of Bolingbrook - a 750,000 SF open-air shopping center offering more than 60 shops and 12 dining options. Over 20 corporations are headquartered in Bolingbrook including Ulta Beauty, WeatherTech and ATI Physical Therapy. Amazon has a warehouse with over 7,000 employees. Bolingbrook is also home to 2 golf courses and a small airport.