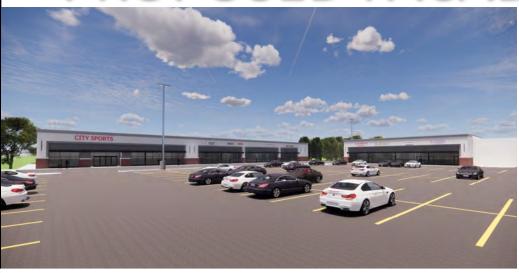

# RETAIL SPACE AVAILABLE | +/-2,550 SF — 13,500 SF PHEASANT HILL NORTH SHOPPING CENTER BOLINGBROOK, ILLINOIS





#### PROPOSED FACADE IMPROVEMENTS





#### PROPOSED FACADE IMPROVEMENTS











#### **Property Overview**

Units available for lease along heavily traveled Route 53, Bolingbrook Drive, in the Pheasant Hill North Shopping Center in Bolingbrook, IL. Units range from 2,550 SF to 13,500 SF. +/- 46,000 SF retail center offering excellent visibility. Positioned on Route 53 with over 36,000 VPD, Pheasant Hill North also includes a large digital pylon sign, over 260 parking stalls and a well-balanced tenancy in a retail heavy corridor just one-half mile north of Interstate 55. Pheasant Hill North Shopping Center is the shadow center to Pheasant Hill Plaza development, anchored by Tony's Fresh Market. Area retailers include Super-Walmart, Menards, and Aldi, Fiesta Market, Tony's Finer Foods, Family Dollar, Pet Supplies Plus and more. Co-tenants include Napa Auto Par