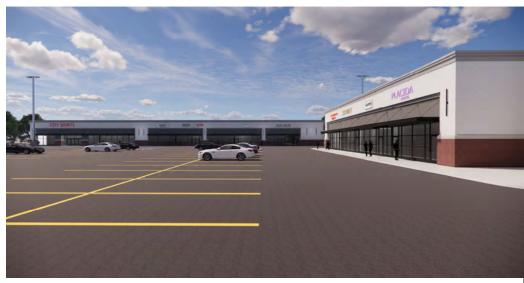

# RETAIL SPACE AVAILABLE | +/-2,550 SF — 13,500 SF PHEASANT HILL NORTH SHOPPING CENTER BOLINGBROOK, ILLINOIS





#### PROPOSED FACADE IMPROVEMENTS





#### PROPOSED FACADE IMPROVEMENTS











#### **Property Overview**

Units available for lease along heavily traveled Route 53, Bolingbrook Drive, in the Pheasant Hill North Shopping Center in Bolingbrook, IL. Units range from 2,550 SF to 13,500 SF. +/- 46,000 SF retail center offering excellent visibility. Positioned on Route 53 with over 36,000 VPD, Pheasant Hill North also includes a large digital pylon sign, over 260 parking stalls and a well-balanced tenancy in a retail heavy corridor just one-half mile north of Interstate 55. Pheasant Hill North Shopping Center is the shadow center to Pheasant Hill Plaza development, anchored by Tony's Fresh Market. Area retailers include Super-Walmart, Menards, and Aldi, Fiesta Market, Tony's Finer Foods, Family Dollar, Pet Supplies Plus and more. Co-tenants include Napa Auto Parts, Am