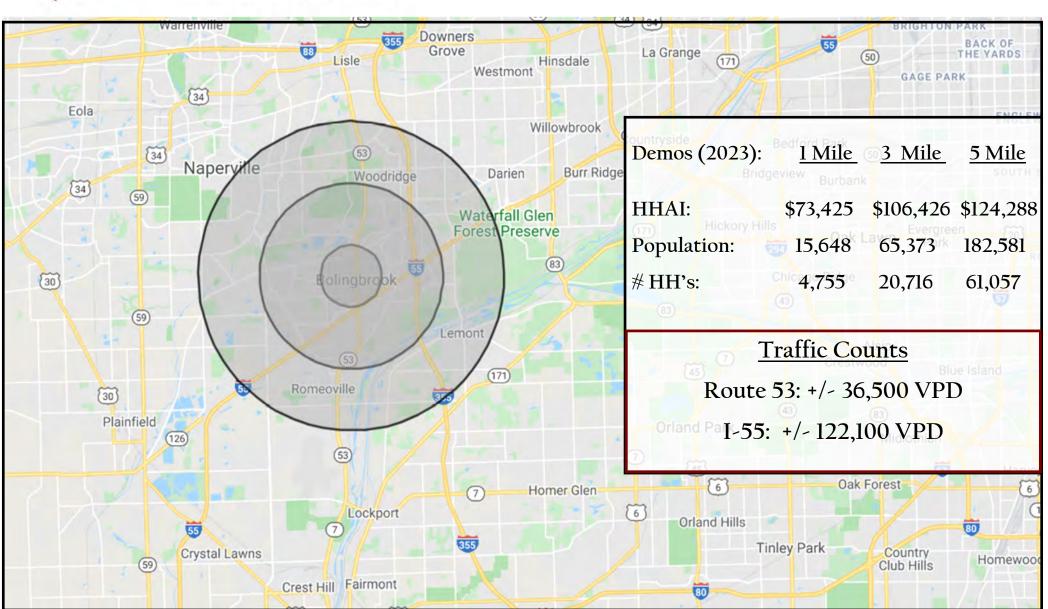

#### **Property Overview**

Units available for lease along heavily traveled Route 53, Bolingbrook Drive, in the Pheasant Hill North Shopping Center in Bolingbrook, IL. Units range from 2,550 SF to 13,500 SF. +/- 46,000 SF retail center offering excellent visibility. Positioned on Route 53 with over 36,000 VPD, Pheasant Hill North also includes a large digital pylon sign, over 260 parking stalls and a well-balanced tenancy in a retail heavy corridor just one-half mile north of Interstate 55. Pheasant Hill North Shopping Center is the shadow center to Pheasant Hill Plaza development, anchored by Tony's Fresh Market. Area retailers include Super-Walmart, Menards, and Aldi, Fiesta Market, Tony's Finer Foods, Family Dollar, Pet Supplies Plus and more. Co-tenants include Napa Auto Parts, Amerimex Mufflers, Subway, City Sports and many more. Ideal for fitness, therapy, retail, office space, a light warehouse, or automotive tenants with a retail component!

#### **AERIAL MAP**