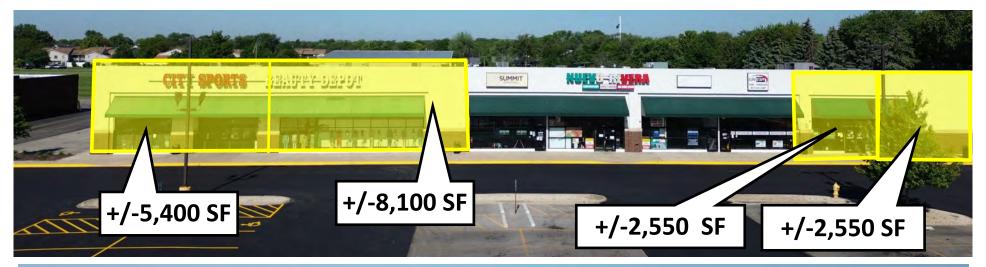

#### PROPOSED FACADE IMPROVEMENTS

#### **Property Overview**

Units available for lease along heavily traveled Route 53, Bolingbrook Drive, in the Pheasant Hill North Shopping Center in Bolingbrook, IL. Units range from 2,550 SF to 13,500 SF. +/- 46,000 SF retail center offering excellent visibility. Positioned on Route 53 with over 36,000 VPD, Pheasant Hill North also includes a large digital pylon sign, over 260 parking stalls and a well-balanced tenancy in a retail heavy corridor just one-half mile north of Interstate 55. Pheasant Hill North Shopping Center is the shadow center to Pheasant Hill Plaza development, anchored by Tony's Fresh Market. Area retailers include Super-Walmart, Menards, and Aldi, Fiesta Market, Tony's Finer Foods, Family Dollar, Pet Supplies Plus and more. Co-tenants include Napa Auto Parts, Amerimex Mufflers, Subway, City Sports and many more. Ideal for fitness, therapy, retail, office space, a light warehouse, or automotive tenants with a retail component!