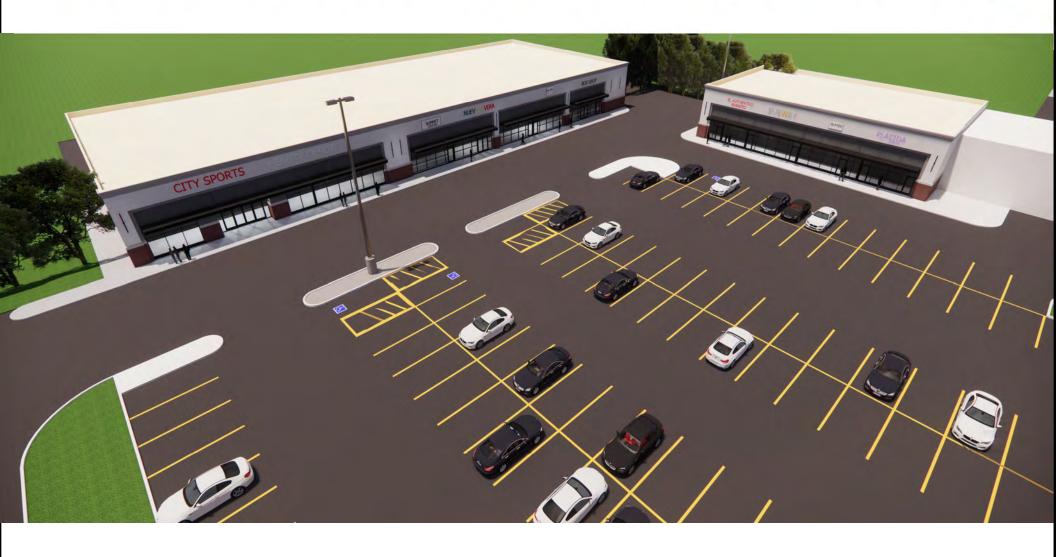

# RETAIL SPACE AVAILABLE | +/-2,550 SF — 13,500 SF PHEASANT HILL NORTH SHOPPING CENTER BOLINGBROOK, ILLINOIS





#### PROPOSED FACADE IMPROVEMENTS





#### PROPOSED FACADE IMPROVEMENTS











#### **Property Overview**

Units available for lease along heavily traveled Route 53, Bolingbrook Drive, in the Pheasant Hill North Shopping Center in Bolingbrook, IL. Units range from 2,550 SF to 13,500 SF. +/- 46,000 SF retail center offering excellent visibility. Positioned on Route 53 with over 36,000 VPD, Pheasant Hill North also includes a large digital pylon sign, over 260 parking stalls and a well-balanced tenancy in a retail heavy corridor just one-half mile north of Interstate 55. Pheasant Hill North Shopping Center is the shadow center to Pheasant Hill Plaza development, anchored by Tony's Fresh Market. Area retailers include Super-Walmart, Menards, and Aldi, Fiesta Market, Tony's Finer Foods, Family Dollar, Pet Supplies Plus and