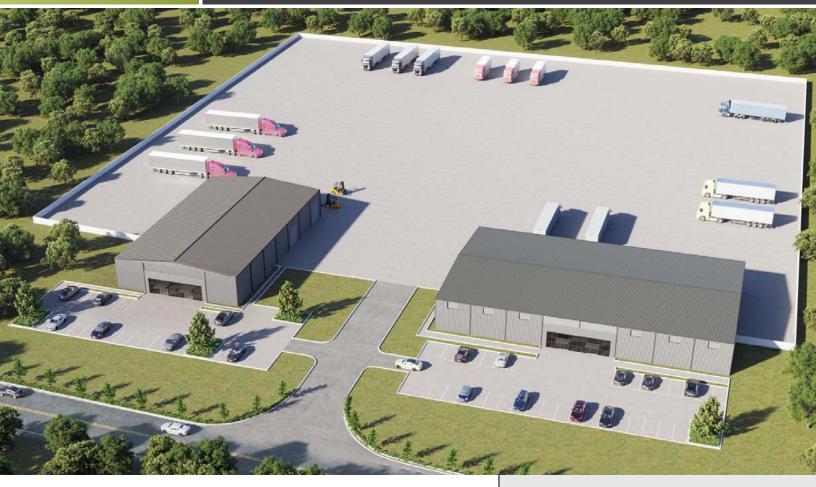

# 2,100 - 20,000 SF Warehouse

10 Minutes East of Charlottesville, VA

### **PROPERTY HIGHLIGHTS**

- Address: 2502 Richmond Road, Troy, VA 22974
- > 2,100 20,000± SF warehouses with up to 5 acres of additional drop yard
- > 9± usable acres of drop yard/Industrial Outdoor Storage
- Developer will build to suit
- ) Q2 2026 Delivery
- Strategically located in Fluvanna County where Industrial Outdoor Storage is permitted
- One exit east of Charlottesville and Albemarle County where Industrial Outdoor Storage is prohibited
- Lease Rate: Contact Agent