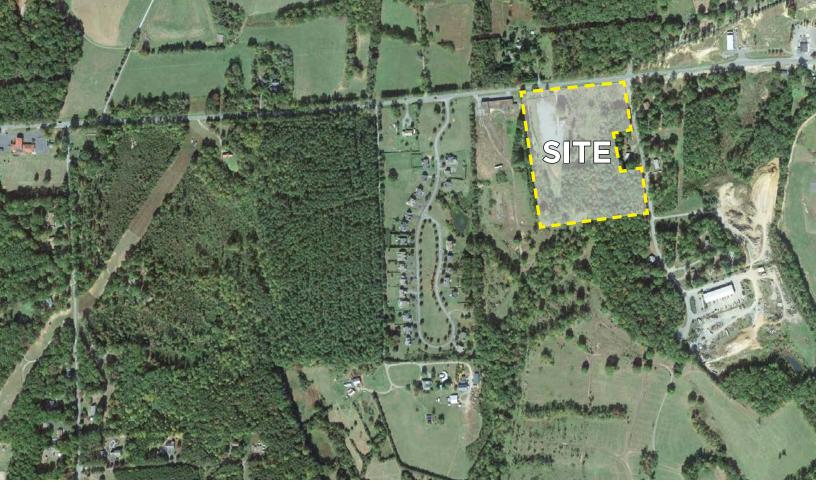

### **PROPERTY HIGHLIGHTS**

- Address: 2502 Richmond Road, Troy, VA 22974
- > 2,100 20,000± SF warehouses with up to 5 acres of additional drop yard
- > 9± usable acres of drop yard/Industrial Outdoor Storage
- Developer will build to suit
- ) Q2 2026 Delivery
- Strategically located in Fluvanna County where Industrial Outdoor Storage is permitted
- One exit east of Charlottesville and Albemarle County where Industrial Outdoor Storage is prohibited
- Lease Rate: Contact Agent