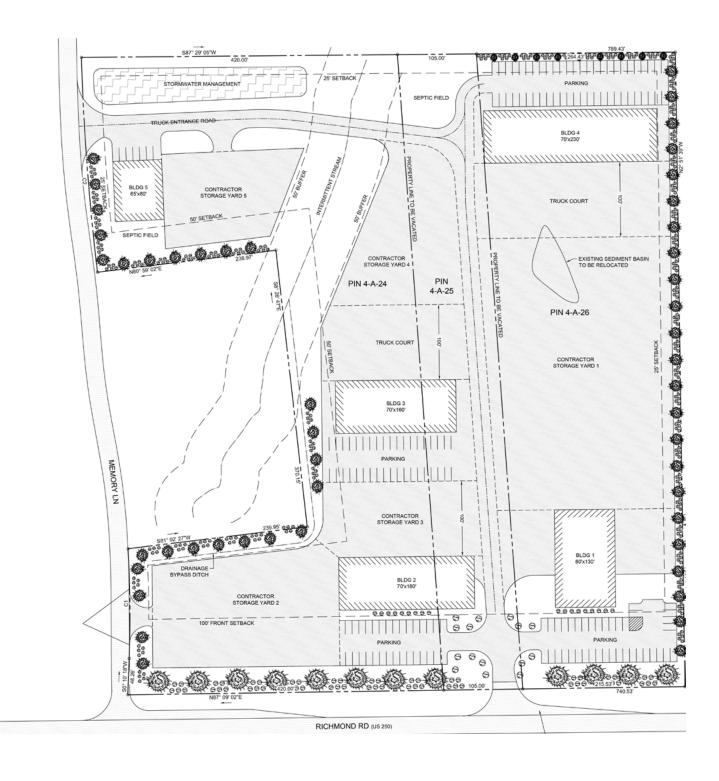

with up to 5 acres of additional drop yard
- > 9± usable acres of drop yard/Industrial Outdoor Storage
- Developer will build to suit
- ) Q2 2026 Delivery
- Strategically located in Fluvanna County where Industrial Outdoor Storage is permitted
- One exit east of Charlottesville and Albemarle County where Industrial Outdoor Storage is prohibited
- Lease Rate: Contact Agent

#### FOR MORE INFORMATION:

#### **COLLINS BURLEE**

Sales & Leasing Associate 804-630-0024

cburlee@commonwealthcommercial.com

#### **BEN BRUNI, SIOR**

Senior Vice President | Partner 804-793-0046

bbruni@commonwealthcommercial.com

 $Commonweal th\ Commercial\ Partners,\ LLC\ represents\ the\ Landlord\ of\ this\ property.$  Information contained herein is deemed reliable but is not guaranteed.

## **CONCEPT PLAN**