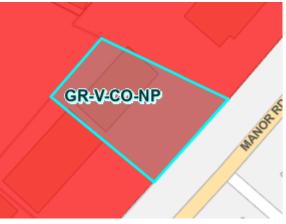

## **Property Profile Report**

| General Information                                                    |                                                                                                                                                |  |
|------------------------------------------------------------------------|------------------------------------------------------------------------------------------------------------------------------------------------|--|
| Location:                                                              | 5608 MANOR RD                                                                                                                                  |  |
| Parcel ID:                                                             | 0220211009                                                                                                                                     |  |
| Grid:                                                                  | MM25                                                                                                                                           |  |
| Planning & Zoning                                                      |                                                                                                                                                |  |
| *Right click hyperlinks to open in a new window.                       |                                                                                                                                                |  |
| Future Land Use (FLUM)                                                 | : Mixed Use                                                                                                                                    |  |
| Regulating Plan:                                                       | No Regulating Plan                                                                                                                             |  |
| Zoning:                                                                | GR-V-CO-NP                                                                                                                                     |  |
| Zoning Cases:                                                          | <u>C14-2008-0044</u>                                                                                                                           |  |
| Zoning Ordinances:                                                     | 19990225-070b                                                                                                                                  |  |
|                                                                        | <u>20070809-057</u>                                                                                                                            |  |
|                                                                        | <u>20080522-041</u>                                                                                                                            |  |
| Zoning Overlays:                                                       | ADU Approximate Area Reduced Parking<br>Residential Design Standards: LDC/25-2-Subchapter F<br>Selected Sign Ordinances                        |  |
| Neighborhood Plan:                                                     | WINDSOR PARK                                                                                                                                   |  |
| Infill Options:                                                        | Secondary Apartment Infill Option, Small Lot Amnesty Infill<br>Option, Parking Placement/Imp Cover Design Option, Front Porch<br>Design Option |  |
| Neighborhood Restricted Parking Areas: Windsor Park Neighborhood Assn. |                                                                                                                                                |  |
| Mobile Food Vendors:                                                   | Windsor Park NPA                                                                                                                               |  |
| Historic Landmark:                                                     | -                                                                                                                                              |  |

AUSTIN FULL PURPOSE

4

TRAVIS

Austin ISD

Zoning Map

Imagery Map

Vicinity Map

Community Registry: Austin Independent School District, Austin Lost and Found Pets, Austin Neighborhoods Council, Del Valle Community Coalition, East Austin Conservancy, Friends of Austin Neighborhoods, Friends of Northeast Austin, Homeless Neighborhood Association, Neighborhood Empowerment Foundation, Neighbors United for Progress, Pecan Springs/Springdale Hills Neighborhood Assoc., Preservation Austin, Responsible Growth for Windsor Park, SELTexas, Sierra Club, Austin Regional Group, Windsor Park Neighborhood Association, Windsor Park Neighborhood Plan Contact Team, Windsor Park-Pecan Springs Heritage NA