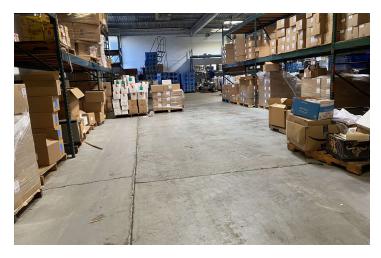

#### PROPERTY DESCRIPTION

Sentry Commercial is pleased to present 10,000 square feet at 522 Cottage Grove Road, Bloomfield CT for lease. This space features 3,881 square feet of office space, one drive in door, and one loading dock. The industrial park setting is perfect for a multiple types of users.