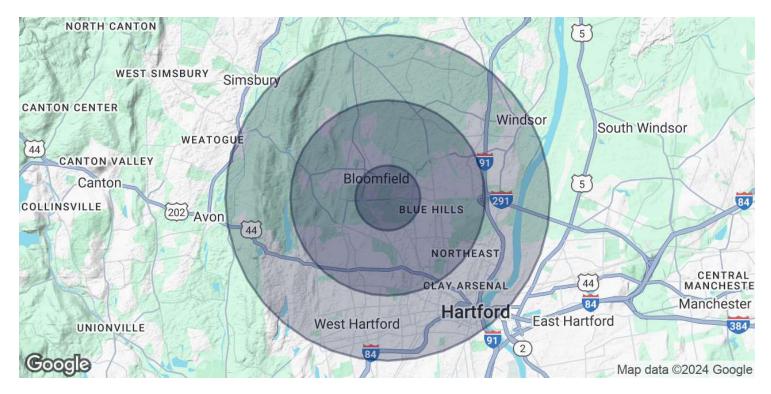

#### **OFFERING SUMMARY**

| Lease Rate:    | \$6.75 NNN |
|----------------|------------|
| Available SF:  | 10,000 SF  |
| Lot Size:      | 3.33 Acres |
| Building Size: | 20,000 SF  |

| DEMOGRAPHICS      | 1 MILE   | 3 MILES  | 5 MILES  |
|-------------------|----------|----------|----------|
| Total Households  | 1,790    | 21,177   | 77,408   |
| Total Population  | 4,514    | 60,433   | 198,606  |
| Average HH Income | \$83,040 | \$86,733 | \$72,934 |

## 522 COTTAGE GROVE ROAD | BLOOMFIELD, CT 06002

| POPULATION           | 1 MILE | 3 MILES | 5 MILES |
|----------------------|--------|---------|---------|
| Total Population     | 4,514  | 60,433  | 198,606 |
| Average age          | 46.1   | 40.4    | 36.9    |
| Average age (Male)   | 43.6   | 38.5    | 35.2    |
| Average age (Female) | 47.9   | 41.4    | 38.1    |

| HOUSEHOLDS & INCOME | 1 MILE    | 3 MILES   | 5 MILES   |
|---------------------|-----------|-----------|-----------|
| Total households    | 1,790     | 21,177    | 77,408    |
| # of persons per HH | 2.5       | 2.9       | 2.6       |
| Average HH income   | \$83,040  | \$86,733  | \$72,934  |
| Average house value | \$393,131 | \$296,551 | \$325,932 |

<sup>\*</sup> Demographic data derived from 2020 ACS - US Census

CHRISTOPHER DUCLOS

860.922.6481 chrisduclos@sentrycommercial.com

STEPHANIE ROMANO SHAW, CCIM 860.810.4392 romano@sentrycommercial.com

10,000 SF INDUSTRIAL SPACE