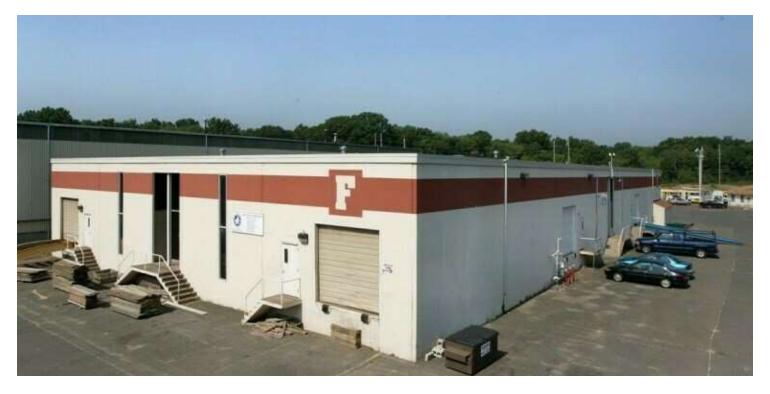

#### PROPERTY DESCRIPTION

Sentry Commercial is pleased to present 10,000 square feet at 522 Cottage Grove Road, Bloomfield CT for lease. This space features 3,881 square feet of office space, one drive in door, and one loading dock. The industrial park setting is perfect for a multiple types of users.

#### PROPERTY HIGHLIGHTS

- · Industrial park setting
- · Easy highway access
- Dock height and grade level loading
- Flexible space suitable for a wide variety of users