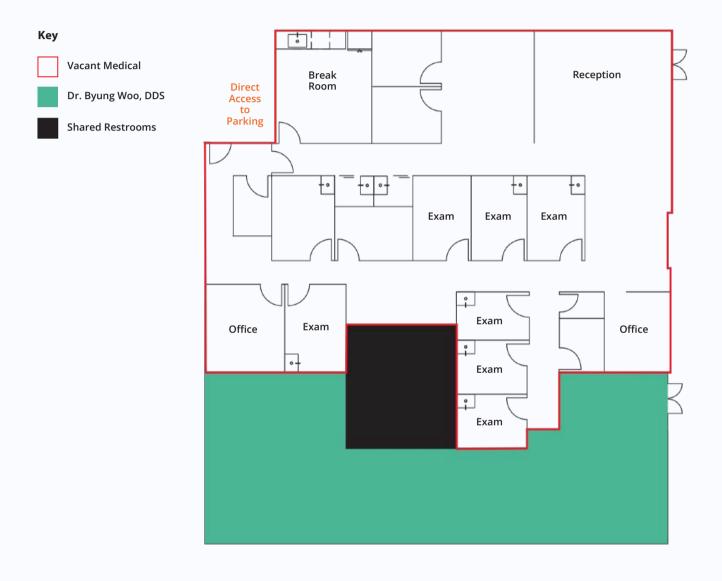

ice space in the heart of Japantown. Spanning 4,196 square feet, this prime location boasts high visibility on Geary Street, ensuring strong foot traffic and easy access for patients and clients. The property is adjacent to a public parking garage, making it convenient for both staff and visitors.

The surrounding area is rich with amenities, including a variety of restaurants, shops, and stores, as well as nearby hospitals and other essential services, all within walking distance. With its central location, excellent public transportation links, and the vibrant atmosphere of Japantown, this space is ideally suited for medical practices looking to establish or expand their presence in San Francisco.





## **IMAGES**







## **IMAGES**







#### **IMAGES**







#### **FLOOR PLAN**





#### **AGENTS**



#### **Mark Meier**

Senior Leasing & Sales Associate mark@starboardcre.com CELL: 415.299.7042 BRE # 02047169

Call

View Profile



#### **Hans Hansson**

President / Broker of Record hans@starboardcre.com CELL: 415.517.2589 BRE # 00872902

Call

View Profile







Unique Vision
We see what others miss

Local Market Leader

No one knows Northern

California like we do

Full-Service Firm
We do it all

Locally based, and technology-forward, our brokers are highly qualified experts backed by a full-service, in-house support team who understand the intricacies of San Francisco real estate. Starboard CRE brings decades of brokerage experience representing over 600 million square feet of space with an aggregate lease value of over 10 billion and investments sold over 3 b