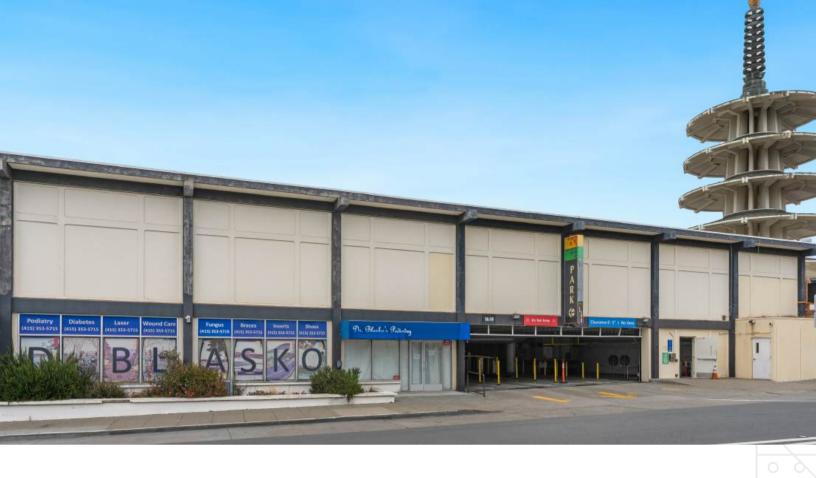

#### **DESCRIPTION**

1600 Geary Boulevard offers an exceptional opportunity to lease a newly built-out medical office space in the heart of Japantown. Spanning 4,196 square feet, this prime location boasts high visibility on Geary Street, ensuring strong foot traffic and easy access for patients and clients. The property is adjacent to a public parking garage, making it convenient for both staff and visitors.

#### **HIGHLIGHTS**

- Newly built out medical space
- Adjacent to public parking garage next-door
- High visibility on Geary Street
- Easy access to mass transportation
- Zoning NCD Japantown Neighborhood Commercial District