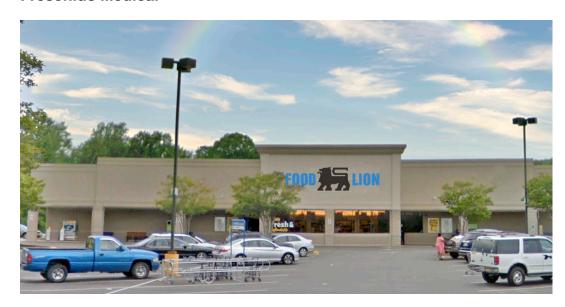

## **Food Lion Shopping Center**

**Location:** 

Food Lion Shopping Center is located in Chesterfield County at 5802 Route 1, North Chesterfield, Virginia 23234.

Type: Parking: Traffic: Neighborhood Strip Center

960 cars

Food Lion

Two way average daily traffic  $\pm 30,000$  cars per day

**Major Tenants:** 

**Vital Statistics:** 

32,160 sf 8,360 sf Fresenius Medical

Fresenius Medical has more than 2,200 dialysis facilities, outpatient cardiac and vascular labs, and