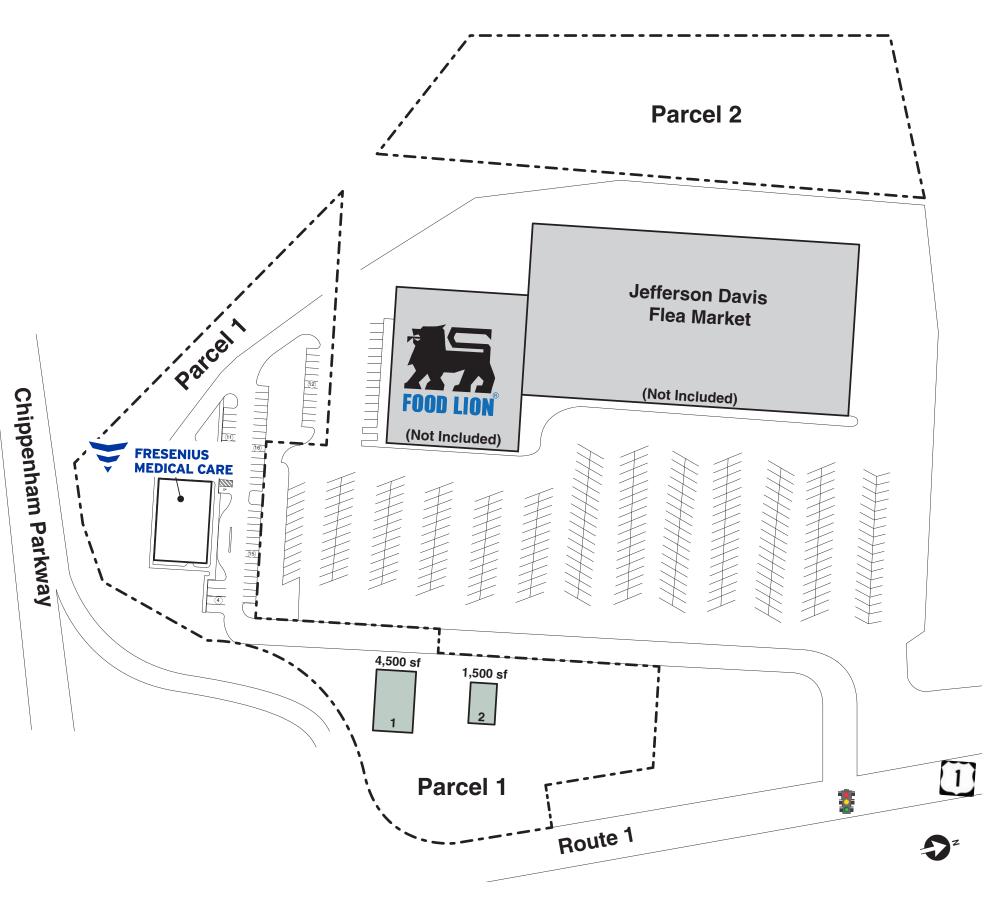

Available:

- Parcel 1: 4,500 sf & 1,500 sf Pads Available with excellent visibility to Route 1
- Parcel 2: 5.23 Acres with service road connector to Route 1 ideal for storage and other commercial uses

## North Chesterfield, Virginia 23234

**Fresenius Medical** 

Parcel 1:
Fresenius Medical
Future Pad Building
Future Pad Building

±8,360 sf up to ±4,500 sf up to ±1,500 sf

Parcel 2: ±5.23 Acres