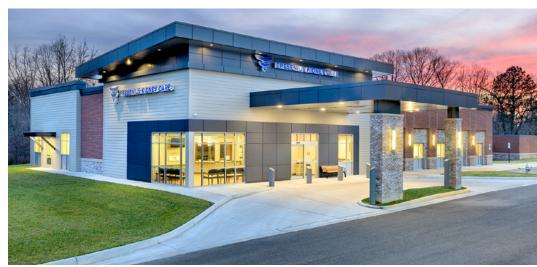

960 cars

Food Lion

Two way average daily traffic  $\pm 30,000$  cars per day

**Major Tenants:** 

**Vital Statistics:** 

32,160 sf 8,360 sf Fresenius Medical

Fresenius Medical has more than 2,200 dialysis facilities, outpatient cardiac and vascular labs, and

US Defense Supply Center Richmond

**Food Lion** 

urgent care centers, as well as the country's largest practice of hospitalist and post-acute providers and provides renal services to hundreds of thousands of people throughout the United States, Mexico and Canada.