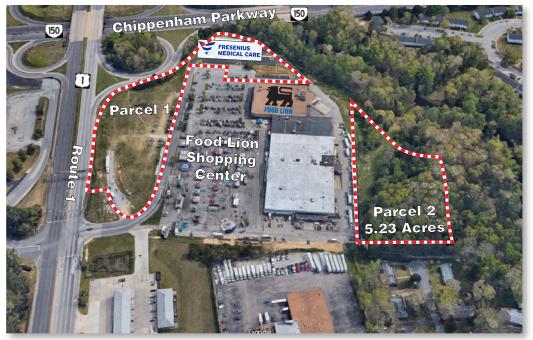

Available:

- Parcel 1: 4,500 sf & 1,500 sf Pads Available with excellent visibility to Route 1
- Parcel 2: 5.23 Acres with service road connector to Route 1 ideal for storage and other commercial uses

## North Chesterfield, Virginia 23234

**Fresenius Medical** 

Parcel 1:
Fresenius Medical
Future Pad Building
Future Pad Building

±8,360 sf up to ±4,500 sf up to ±1,500 sf

Parcel 2: ±5.23 Acres