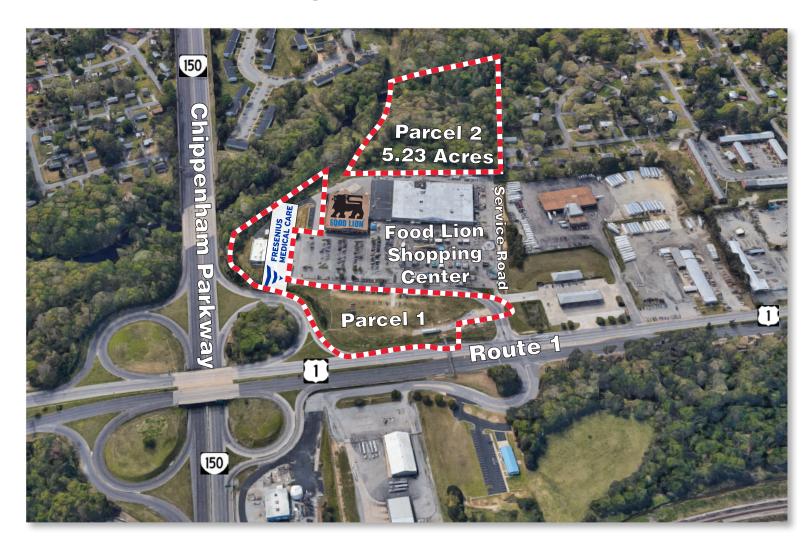

Available:

- Parcel 1: 4,500 sf & 1,500 sf Pads Available with excellent visibility to Route 1
- Parcel 2: 5.23 Acres with service road connector to Route 1 ideal for storage and other commercial uses

## North Chesterfield, Virginia 23234

**Fresenius Medical** 

Parcel 1:
Fresenius Medical
Future Pad Building
Future Pad Building

±8,360 sf up to ±4,500 sf up to ±1,500 sf

Parcel 2: ±5.23 Acres