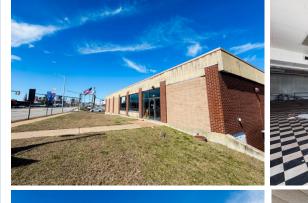

# FOR SALE/LEASE

400 Connecticut Blvd, East Hartford, CT 11,960± SF 2-Story Commercial Building

SALE PRICE: \$650,000

# **BUILDING INFORMATION**

GROSS BLD. AREA: 11,960± SF AVAILABLE AREA: BREAKDOWN: Main Floor 5,980± SF Lower Level 5,980± SF NUMBER OF FLOORS: 2 floors CONSTRUCTION: Steel/Concrete ROOF TYPE: Flat YEAR BUILT: 1972