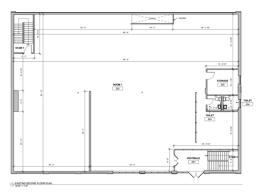

# **BUILDING INFORMATION**

GROSS BLD. AREA: 11,960± SF AVAILABLE AREA: BREAKDOWN: Main Floor 5,980± SF Lower Level 5,980± SF NUMBER OF FLOORS: 2 floors CONSTRUCTION: Steel/Concrete ROOF TYPE: Flat YEAR BUILT: 1972