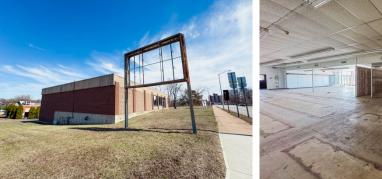

# FOR SALE/LEASE

400 Connecticut Blvd, East Hartford, CT 11,960± SF 2-Story Commercial Building

SALE PRICE: \$650,000

# **BUILDING INFORMATION**

GROSS BLD. AREA: 11,960± SF AVAILABLE AREA: BREAKDOWN: Main Floor 5,980± SF Lower Level 5,980± SF NUMBER OF FLOORS: 2 floors CONSTRUCTION: Steel/Concrete ROOF TYPE: Flat YEAR BUILT: 1972