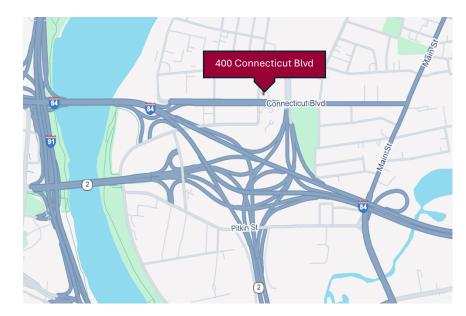

# FOR SALE/LEASE

400 Connecticut Blvd, East Hartford, CT 11,960± SF 2-Story Commercial Building

SALE PRICE: \$650,000

## SITE INFORMATION

SITE AREA: 0.61 Acres ZONING: B-3 PARKING: 20 spaces SIGNAGE: Pylon Sign VISIBILITY: Excellent FRONTAGE: 95' Connecticut Blvd, 108' Thomas St HWY ACCESS: I-84, I-91, Rt. 2 TRAFFIC COUNT: 7,200 ADT