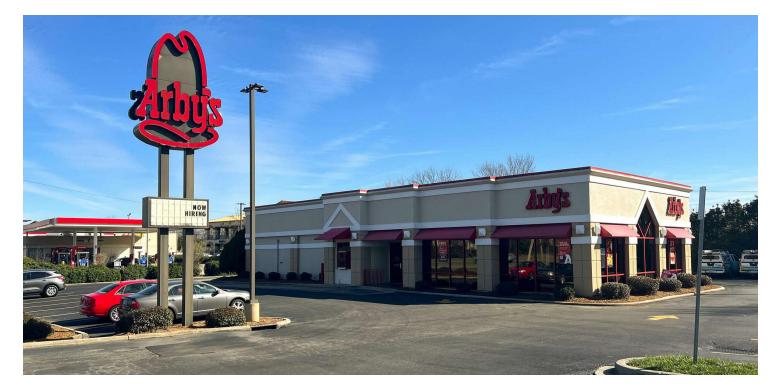

#### **PROPERTY DESCRIPTION**

Fantastic drive through QSR building available for sublease.

#### **PROPERTY HIGHLIGHTS**

- For Sublease thru 7.31.30
- 5 miles from Charlotte Motor Speedway
- University Submarket
- Drive Thru
- Over 29,000 students UNC Charlotte
- High traffic location with 28,500 VPD
- Excellent visibility
- 1.0 miles to I-485
- 1.4 miles to Harris Boulevard