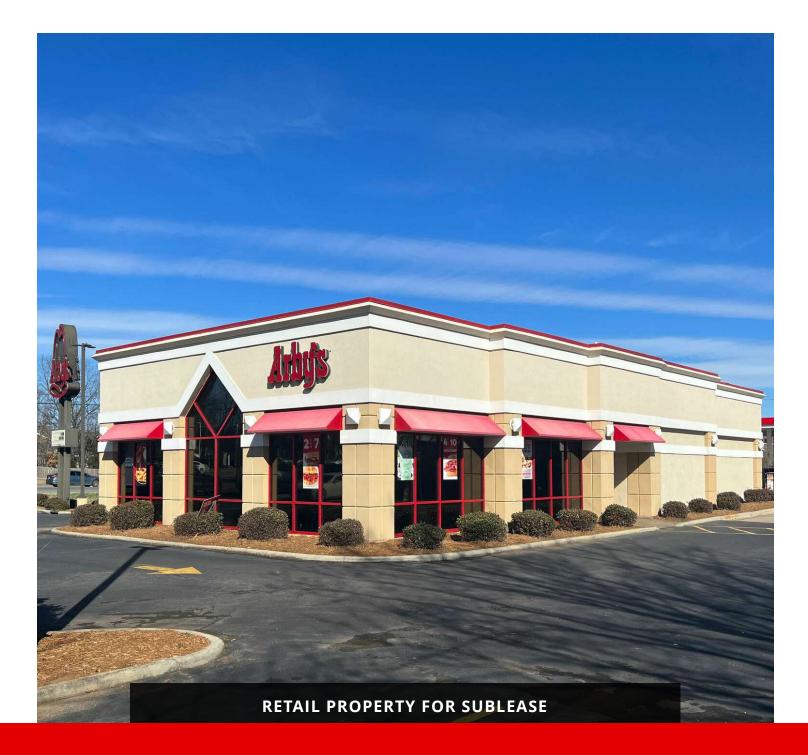

### PROPERTY SUMMARY

#### **PROPERTY DESCRIPTION**

Fantastic drive through QSR building available for sublease.

#### **PROPERTY HIGHLIGHTS**

- For Sublease thru 7.31.30
- 5 miles from Charlotte Motor Speedway
- University Submarket
- Drive Thru
- Over 29,000 students UNC Charlotte
- High traffic location with 28,500 VPD
- Excellent visibility
- 1.0 miles to I-485
- 1.4 miles to Harris Boulevard