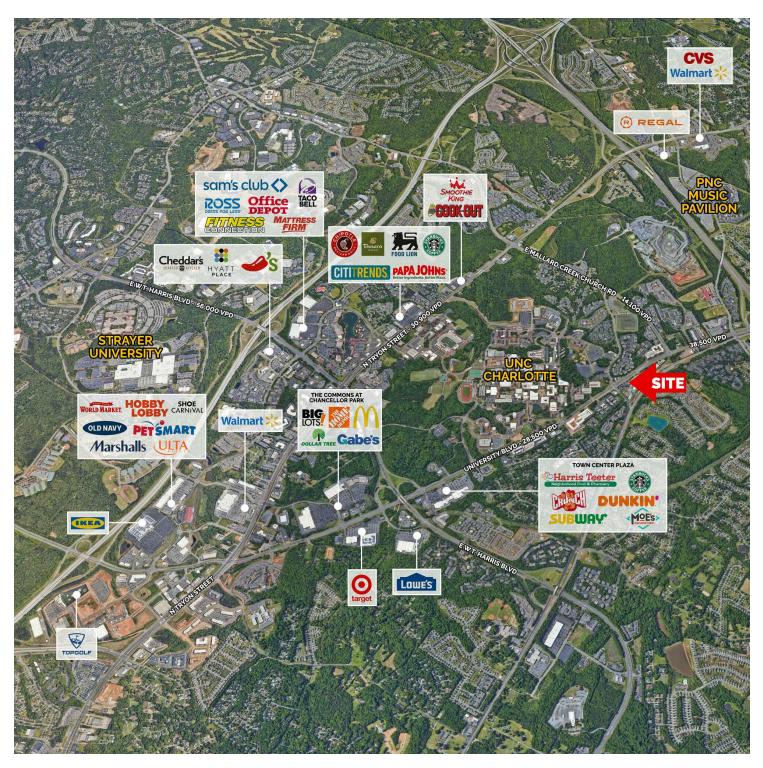

### LOCAL AREA

DIVARIS REAL ESTATE INC // 2907 PROVIDENCE ROAD, SUITE 302, CHARLOTTE, NC 28211 // DIVARIS.COM

LOCAL AREA // 3

Charles S. Neil, CCIM Principal 980.819.0119 Charles.Neil@Divaris.Com

The information contained herein should be considered confidential and remains the sole property of Divaris Real Estate, Inc. at all times. Although every effort has been made to ensure accuracy, no liability will be accepted for any errors or omissions. Disclosure of any information contained herein is prohibited except with the express written permission of Divaris Real Estate, Inc.