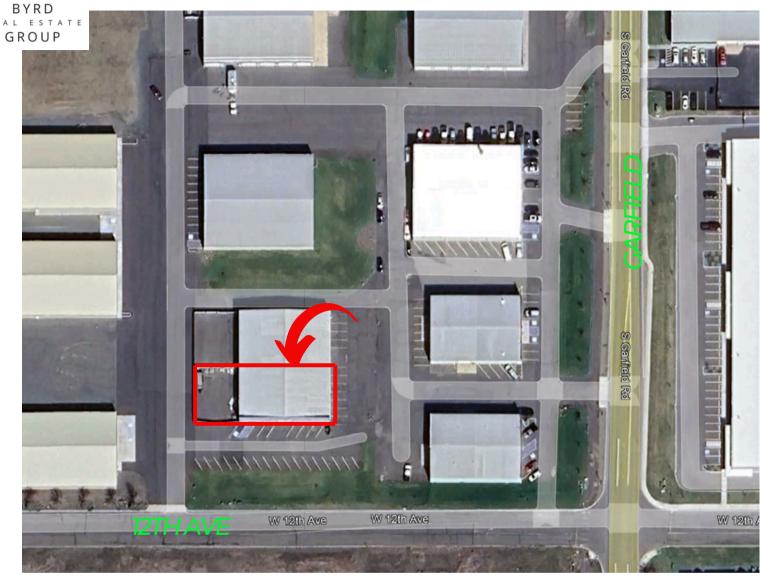

Great Location with Easy Access to Sunset Hwy & I-90

Light Industrial Zoning Parcel # 15243.0023

# \$0.65 psf NNN

## TIOO S GARFIELD AIRWAY HEIGHTS

## BLDG E-1

### CONTACT US NOW



Doug Byrd 509.216.6575 Sharon Reynolds 509.326.8080

Doug@ByrdRealEstateGroup.com Sharon@ByrdRealEstateGroup.com

1912 N Division, Ste 201 Spokane WA 99207 • +/- 6,000 SF WHSE AVAILABLE

- A PORTION OF A 9.1 ACRE SITE
- 16' X 16' OHD
  - +/- 2,700 SF FENCED YARD AREA
  - AVAILABLE NOVEMBER 1, 2024

www.ByrdRealEstateGroup.com

#### PRODUCING PROPERTY SOLUTIONS







### CONTACT US NOW



R

Е

Doug Byrd 509.216.6575 Sharon Reynolds 509.326.8080

Doug@ByrdRealEstateGroup.com Sharon@ByrdRealEstateGroup.com

1912 N Division, Ste 201 Spokane WA 99207

www.ByrdRealEstateGroup.com

#### **PRODUCING PROPERTY SOLUTIONS**



## **TIOO S GARFIELD**



### CONTACT US NOW



Doug Byrd 509.216.6575 Sharon Reynolds 509.326.8080



1912 N Division, Ste 201 Spokane WA 99207

www.ByrdRealEstateGroup.com

#### **PRODUCING PROPERTY SOLUTIONS**