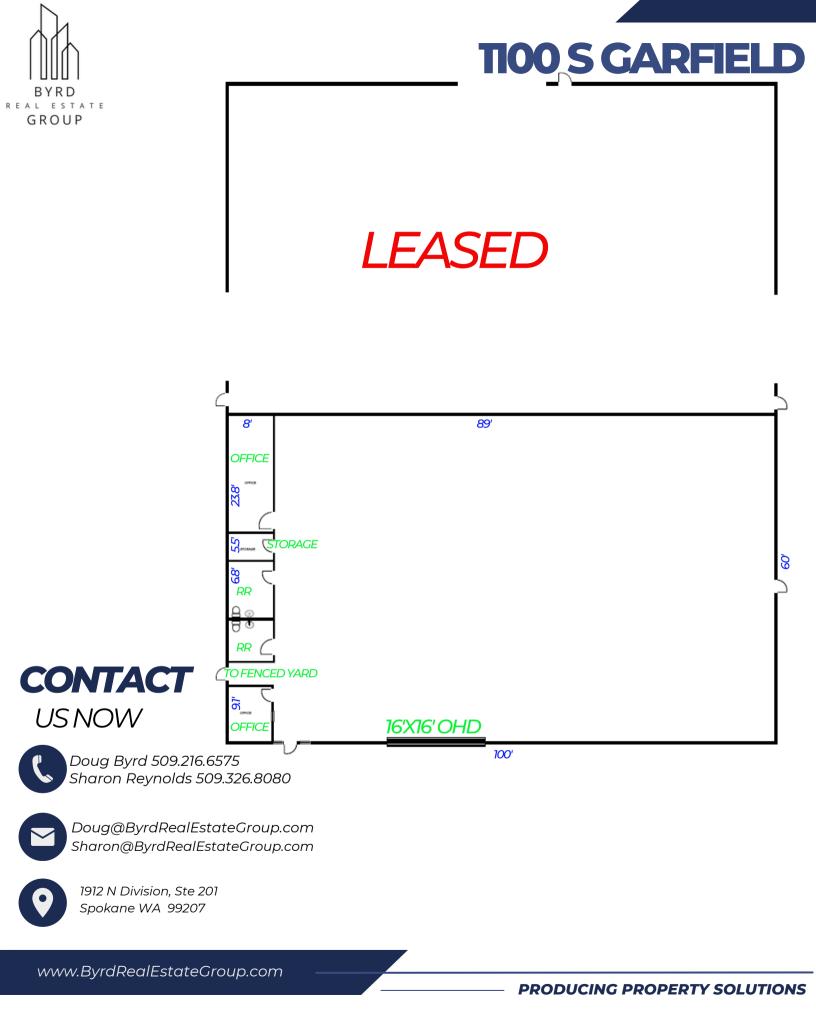

## **TIOO S GARFIELD**

### CONTACT US NOW

Doug Byrd 509.216.6575 Sharon Reynolds 509.326.8080

Doug@ByrdRealEstateGroup.com Sharon@ByrdRealEstateGroup.com

1912 N Division, Ste 201 Spokane WA 99207 • +/- 6,000 SF WHSE AVAILABLE

- A PORTION OF A 9.1 ACRE SITE
- 16' X 16' OHD
  - +/- 2,700 SF FENCED YARD AREA
  - AVAILABLE NOVEMBER 1, 2024