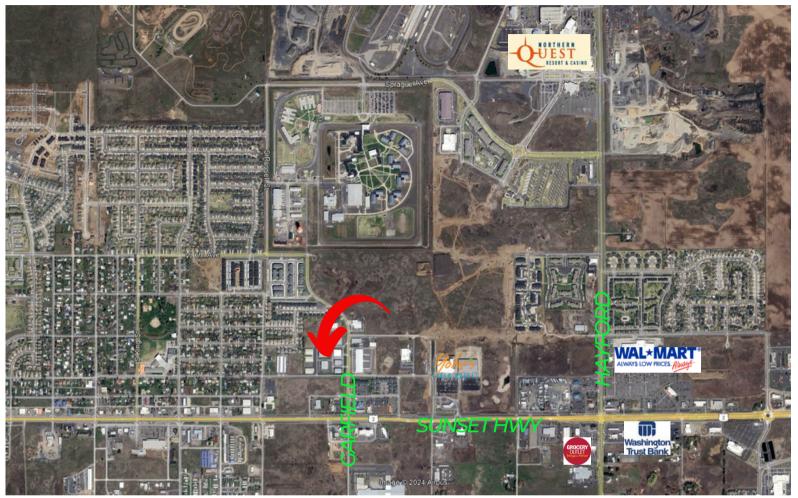

Great Location with Easy Access to Sunset Hwy & I-90

Light Industrial Zoning Parcel # 15243.0023