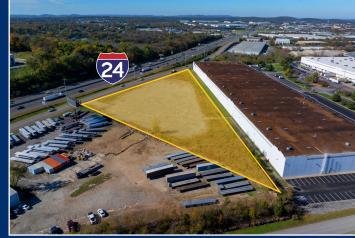

## 425 Industrial Blvd LA VERGNE, TN 37086

425 Industrial Blvd is 4.14 acres and shovel ready for a 11,717 SF industrial service facility, zoned I-2 for industrial use, with direct frontage and immediate access to I-24. The proposed building includes a 2,840 SF office and an 8,877 SF shop, making it well suited for a wide variety of industrial outdoor storage users.

#### PROPERTY HIGHLIGHTS

11,717 SF on 4.14 Acres

Zoned I-2

I-24 Frontage

2,840 SF Office

8,877 SF Shop

Eight (8) Bay Doors

Wash Bay