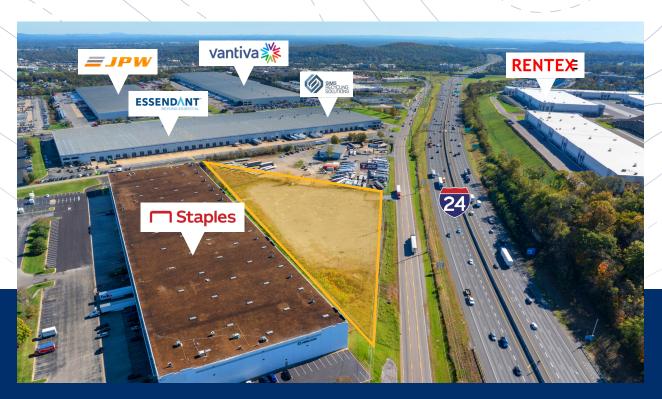

## 425 Industrial Blvd LA VERGNE, TN 37086

425 Industrial Blvd is 4.14 acres and shovel ready for a 11,717 SF industrial service facility, zoned I-2 for industrial use, with direct frontage and immediate access to I-24. The proposed building includes a 2,840 SF office and an 8,877 SF shop, making it well suited for a wide variety of industrial outdoor storage users.