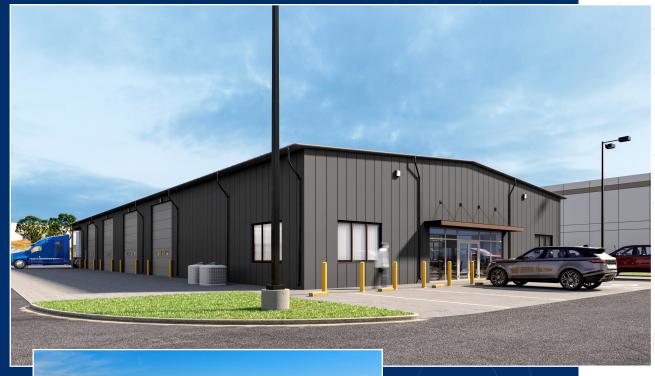

## 425 Industrial Blvd LA VERGNE, TN 37086

425 Industrial Blvd is 4.14 acres and shovel ready for a 11,717 SF industrial service facility, zoned I-2 for industrial use, with direct frontage and immediate access to I-24. The proposed building includes a 2,840 SF office and an 8,877 SF shop, making it well suited for a wide variety of industrial outdoor storage users.

#### PROPERTY HIGHLIGHTS

11,717 SF on 4.14 Acres

Zoned I-2

I-24 Frontage

2,840 SF Office

8,877 SF Shop

Eight (8) Bay Doors

Wash Bay