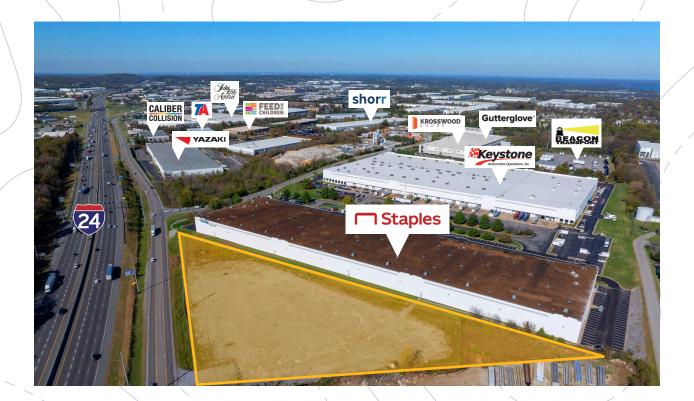

## 425 Industrial Blvd LA VERGNE, TN 37086

425 Industrial Blvd is 4.14 acres and shovel ready for a 11,717 SF industrial service facility, zoned I-2 for industrial use, with direct frontage and immediate access to I-24. The proposed building includes a 2,840 SF office and an 8,877 SF shop, making it well suited for a wide variety of industrial outdoor storage users.