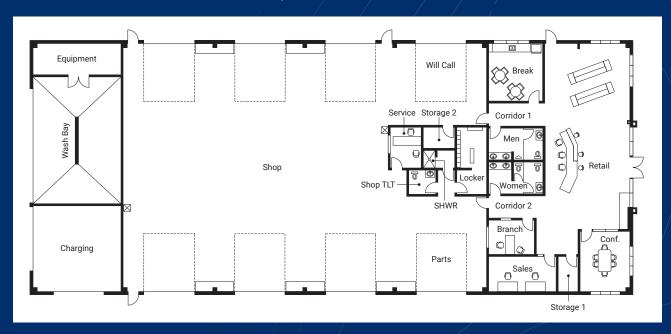

### PROPOSED FLOOR PLAN - 11,717 SF

## 425 Industrial Blvd LA VERGNE, TN 37086

425 Industrial Blvd is 4.14 acres and shovel ready for a 11,717 SF industrial service facility, zoned I-2 for industrial use, with direct frontage and immediate access to I-24. The proposed building includes a 2,840 SF office and an 8,877 SF shop, making it well suited for a wide variety of industrial outdoor storage users.

#### PROPERTY HIGHLIGHTS

11,717 SF on 4.14 Acres

Zoned I-2

I-24 Frontage

2,840 SF Office

8,877 SF Shop

Eight (8) Bay Doors

Wash Bay