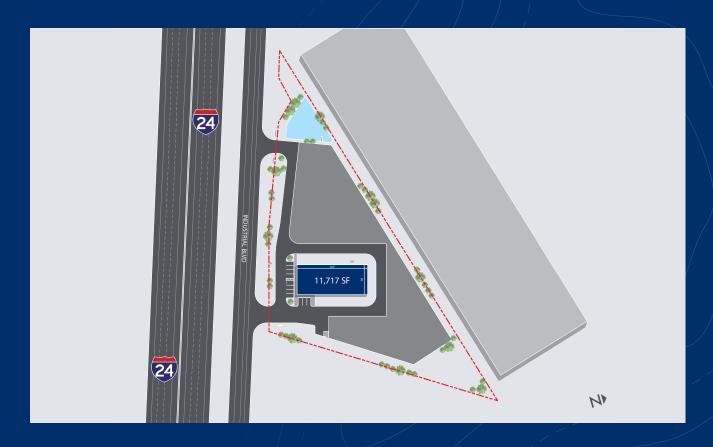

# Entitled, Shovel Ready Industrial Service Facility For Sale

4.14 Acres with Proposed 11,717 SF

425 Industrial Blvd | LA VERGNE, TN 37086









## **Property Details**



## 425 Industrial Blvd LA VERGNE, TN 37086

425 Industrial Blvd is 4.14 acres and shovel ready for a 11,717 SF industrial service facility, zoned I-2 for industrial use, with direct frontage and immediate access to I-24. The proposed building includes a 2,840 SF office and an 8,877 SF shop, making it well suited for a wide variety of industrial outdoor storage users.



#### PROPERTY HIGHLIGHTS



11,717 SF on 4.14 Acres



Zoned I-2



I-24 Frontage



2,840 SF Office



8,877 SF Shop



Eight (8) Bay Doors



Wash Bay



## **Property Details**

### PROPOSED FLOOR PLAN - 11,717 SF



### 6 MINUTES TO 1-24







For more information, contact:



griffin.farriss@streamrealty.com | 561.676.2601



501 Commerce St, Suite 1120 Nashville, TN 37203 T: 615.795.0000