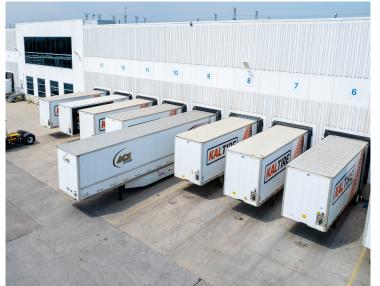

#### **INTERMODAL DRIVE**

BRAMPTON, ON

Located in prime Brampton location with immediate access to 407 and 427

Full building opportunity of 158,646 sf, with an additional unit in the adjacent building also available at 56,851 sf.

Fantastic shipping and secure yard

Lease expires September 30, 2028. Longer term available with Landlord

### **Property Summary**

|                   | 815<br>Intermodal Drive | 835<br>Intermodal Drive |
|-------------------|-------------------------|-------------------------|
| Available Area    | 158,646 sf              | 56,851 sf               |
| Office            | 2%                      | Small shipping office   |
| Clear Height      | 32'                     | 31′                     |
| Shipping          | 24 T/L, 1D/I            | 6 T/L                   |
| Zoning            | M1                      | M1                      |
| Asking Rate       | \$18.65 net psf         | \$18.65 net psf         |
| T.M.I (2025 est.) | \$4.06 psf              | \$4.07 psf              |
| Possession        | Q1 2025                 | Q1 2025                 |