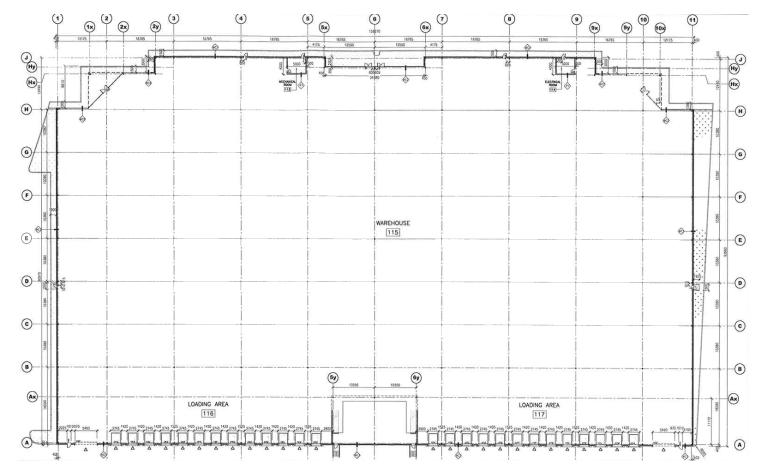

815<br>Intermodal Drive | 835<br>Intermodal Drive |
|-------------------|-------------------------|-------------------------|
| Available Area    | 158,646 sf              | 56,851 sf               |
| Office            | 2%                      | Small shipping office   |
| Clear Height      | 32'                     | 31′                     |
| Shipping          | 24 T/L, 1D/I            | 6 T/L                   |
| Zoning            | M1                      | M1                      |
| Asking Rate       | \$18.65 net psf         | \$18.65 net psf         |
| T.M.I (2025 est.) | \$4.06 psf              | \$4.07 psf              |
| Possession        | Q1 2025                 | Q1 2025                 |



## INTERMODAL DRIVE BRAMPTON, ON











## BRAMPTON, ON

#### Floor Plan





#### Ground Floor Rear Office Plan



#### Second Floor Rear Office Plan



## BRAMPTON, ON

### Floor Plan











### Highway 7 407 815 | 835 2 Intermodal Drive 427 H **CO** 410 409 401 407 **6** TORONTO PEARSON INTERNATIONAL AIRPORT Train 427 Bovaird Williams **Amenities within 5KM** 疊 H 31 3

**Grocery Stores** 

Restaurants

Schools

Hospitals

Banks

**Gas Stations** 

# 815 835

#### **INTERMODAL DRIVE**

BRAMPTON, ON

#### **Amenities & Transit**

RIOCAN CENTRE VAUGHAN

Walmart Sunset Grill
LCBO Booster Juice
Rogers TD
Subway

Tim Hortons McDonald's

The Keg

Holiday Inn

Fionn MacCools McDonald's RBC Shell

3 Costco

CIBC SCOTIABANK
FRESHCO TD
SHOPPERS DOLLARAMA
LCBO PETRO

WOODHILL CENTRE

Home Depot Cora
TD Giant Tiger
RBC Montana's
Pet Smart Pizza Hut

The Beer Store Aut