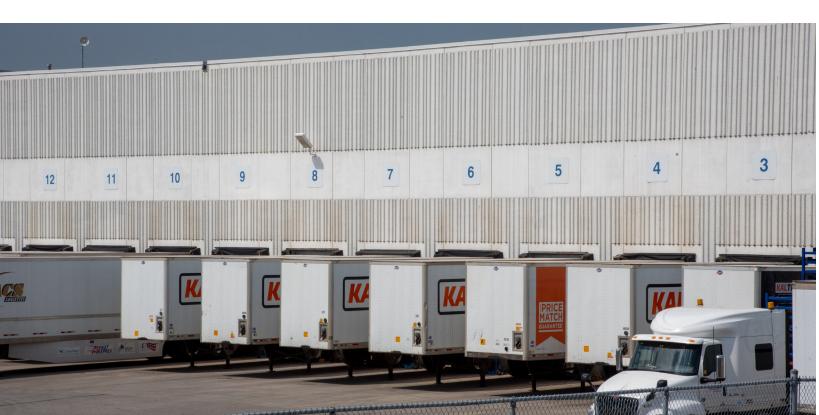

Fantastic shipping and secure yard

Lease expires September 30, 2028. Longer term available with Landlord

### **Property Summary**

|                   | 815<br>Intermodal Drive | 835<br>Intermodal Drive |
|-------------------|-------------------------|-------------------------|
| Available Area    | 158,646 sf              | 56,851 sf               |
| Office            | 2%                      | Small shipping office   |
| Clear Height      | 32'                     | 31′                     |
| Shipping          | 24 T/L, 1D/I            | 6 T/L                   |
| Zoning            | M1                      | M1                      |
| Asking Rate       | \$18.65 net psf         | \$18.65 net psf         |
| T.M.I (2025 est.) | \$4.06 psf              | \$4.07 psf              |
| Possession        | Q1 2025                 | Q1 2025                 |