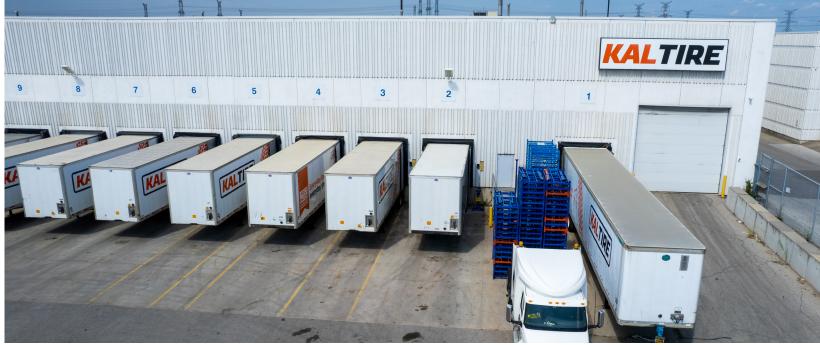

#### **INTERMODAL DRIVE**

BRAMPTON, ON

Located in prime Brampton location with immediate access to 407 and 427

Full building opportunity of 158,646 sf, with an additional unit in the adjacent building also available at 56,851 sf.

Fantastic shipping and secure yard

Lease expires September 30, 2028. Longer term available with Landlord

### **Property Summary**

|                   | 815<br>Intermodal Drive | 835<br>Intermodal Drive |
|-------------------|-------------------------|-------------------------|
| Available Area    | 158,646 sf              | 56,851 sf               |
| Office            | 2%                      | Small shipping office   |
| Clear Height      | 32'                     | 31′                     |
| Shipping          | 24 T/L, 1D/I            | 6 T/L                   |
| Zoning            | M1                      | M1                      |
| Asking Rate       | \$18.65 net psf         | \$18.65 net psf         |
| T.M.I (2025 est.) | \$4.06 psf              | \$4.07 psf              |
| Possession        | Q1 2025                 | Q1 2025                 |