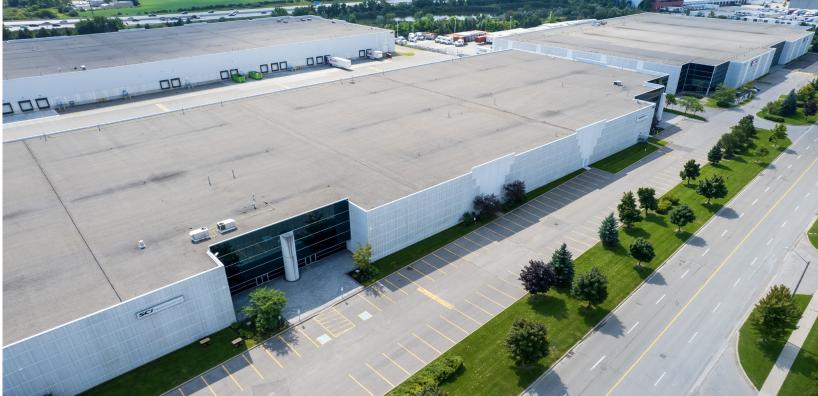

# 815 | 835

#### **INTERMODAL DRIVE**

BRAMPTON, ON

Located in prime Brampton location with immediate access to 407 and 427

Full building opportunity of 158,646 sf, with an additional unit in the adjacent building also available at 56,851 sf.

Fantastic shipping and secure yard

Lease expires September 30, 2028. Longer term available with Landlord