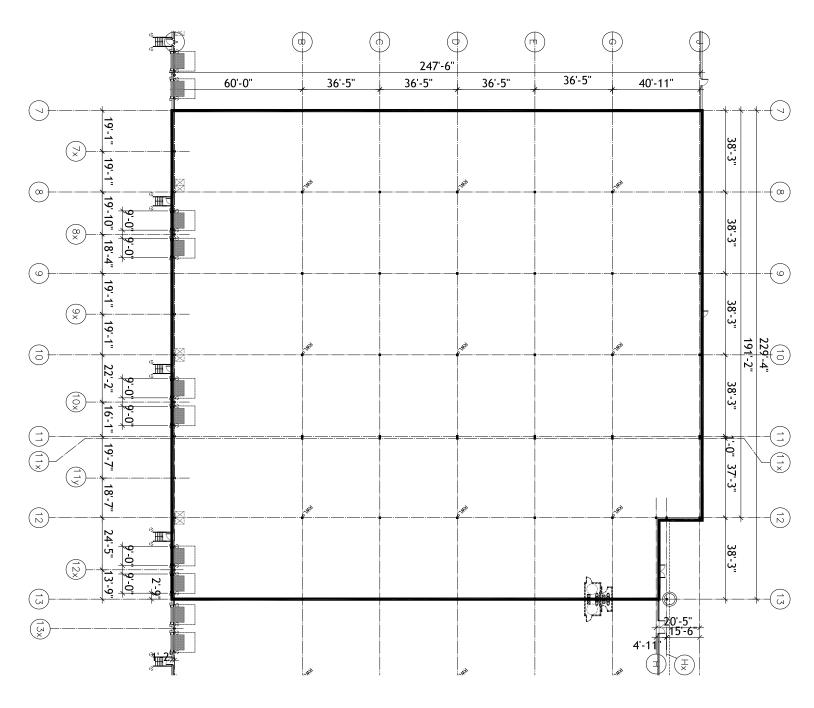

------------|
| Available Area    | 158,646 sf              | 56,851 sf               |
| Office            | 2%                      | Small shipping office   |
| Clear Height      | 32'                     | 31′                     |
| Shipping          | 24 T/L, 1D/I            | 6 T/L                   |
| Zoning            | M1                      | M1                      |
| Asking Rate       | \$18.65 net psf         | \$18.65 net psf         |
| T.M.I (2025 est.) | \$4.06 psf              | \$4.07 psf              |
| Possession        | Q1 2025                 | Q1 2025                 |



## INTERMODAL DRIVE BRAMPTON, ON











## BRAMPTON, ON

#### Floor Plan





#### Ground Floor Rear Office Plan



#### Second Floor Rear Office Plan



## BRAMPTON, ON

### Floor Plan











### Highway 7 407 815 | 835 2 Intermodal Drive 427 H **CO** 410 409 401 407 **6** TORONTO PEARSON INTERNATIONAL AIRPORT Train 427 Bovaird Williams **Amenities within 5KM** 疊 H 31 3

**Grocery Stores** 

Restaurants

Schools

Hospitals

Banks

**Gas Stations** 

# 815 835

#### **INTERMODAL DRIVE**

BRAMPTON, ON

#### **Amenities & Transit**

RIOCAN CENTRE VAUGHAN

Walmart Sunset Grill
LCBO Booster Juice
Rogers TD
Subway

Tim Hortons McDonald's

The Keg

Holiday Inn

Fionn MacCools McDonald's RBC Shell

3 Costco

CIBC SCOTIABANK
FRESHCO TD
SHOPPERS DOLLARAMA
LCBO PETRO

WOODHILL CENTRE

Home Depot Cora
TD Giant Tiger
RBC Montana's
Pet Smart Pizza Hut

The Beer Store Auto Planet
Wild Wing A&W
Kelsey's Boston Pizza
Canadian Tire McDonald's

**SMARTCENTRES** 

Walmart Winners
The Bri