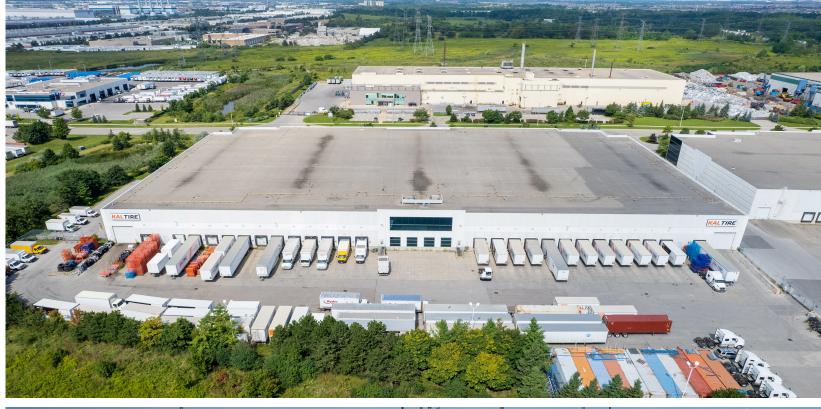

Fantastic shipping and secure yard

Lease expires September 30, 2028. Longer term available with Landlord

### **Property Summary**

|                   | 815<br>Intermodal Drive | 835<br>Intermodal Drive |
|-------------------|-------------------------|-------------------------|
| Available Area    | 158,646 sf              | 56,851 sf               |
| Office            | 2%                      | Small shipping office   |
| Clear Height      | 32'                     | 31′                     |
| Shipping          | 24 T/L, 1D/I            | 6 T/L                   |
| Zoning            | M1                      | M1                      |
| Asking Rate       | \$18.65 net psf         | \$18.65 net psf         |
| T.M.I (2025 est.) | \$4.06 psf              | \$4.07 psf              |
| Possession        | Q1 2025                 | Q1 2025                 |