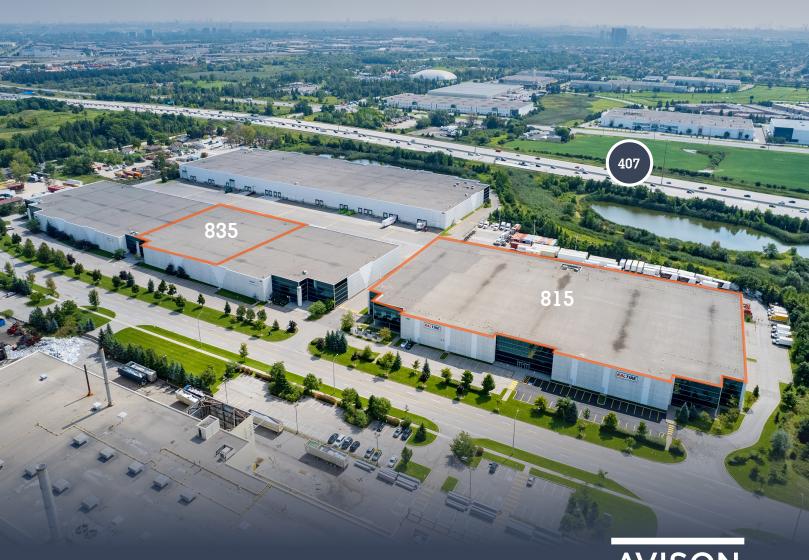

# 815 | 835

#### **INTERMODAL DRIVE**

BRAMPTON, ON

Located in prime Brampton location with immediate access to 407 and 427

Full building opportunity of 158,646 sf, with an additional unit in the adjacent building also available at 56,851 sf.

### **Property Summary**

|                   | 815<br>Intermodal Drive | 835<br>Intermodal Drive |
|-------------------|-------------------------|-------------------------|
| Available Area    | 158,646 sf              | 56,851 sf               |
| Office            | 2%                      | Small shipping office   |
| Clear Height      | 32'                     | 31′                     |
| Shipping          | 24 T/L, 1D/I            | 6 T/L                   |
| Zoning            | M1                      | M1                      |
| Asking Rate       | \$18.65 net psf         | \$18.65 net psf         |
| T.M.I (2025 est.) | \$4.06 psf              | \$4.07 psf              |
| Possession        | Q1 2025                 | Q1 2025                 |