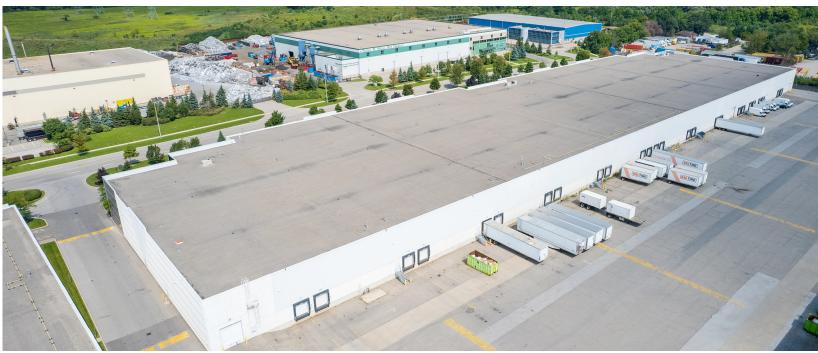

### **Property Summary**

|                   | 815<br>Intermodal Drive | 835<br>Intermodal Drive |
|-------------------|-------------------------|-------------------------|
| Available Area    | 158,646 sf              | 56,851 sf               |
| Office            | 2%                      | Small shipping office   |
| Clear Height      | 32'                     | 31′                     |
| Shipping          | 24 T/L, 1D/I            | 6 T/L                   |
| Zoning            | M1                      | M1                      |
| Asking Rate       | \$18.65 net psf         | \$18.65 net psf         |
| T.M.I (2025 est.) | \$4.06 psf              | \$4.07 psf              |
| Possession        | Q1 2025                 | Q1 2025                 |

## INTERMODAL DRIVE BRAMPTON, ON

## BRAMPTON, ON