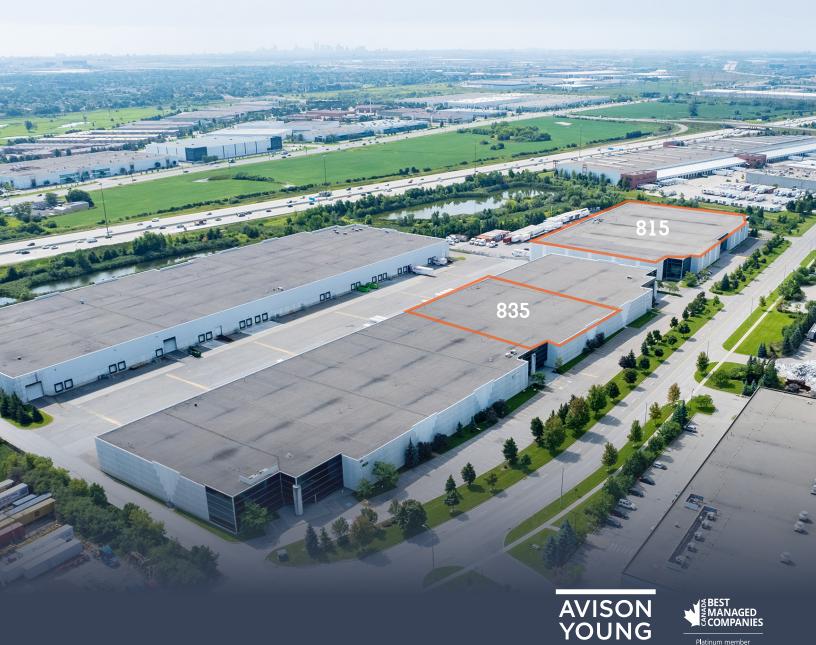

# 815 | 835

#### **INTERMODAL DRIVE**

BRAMPTON, ON

Located in prime Brampton location with immediate access to 407 and 427

Full building opportunity of 158,646 sf, with an additional unit in the adjacent building also available at 56,851 sf.

### **Property Summary**

|                   | 815<br>Intermodal Drive | 835<br>Intermodal Drive |
|-------------------|-------------------------|-------------------------|
| Available Area    | 158,646 sf              | 56,851 sf               |
| Office            | 2%                      | Small shipping office   |
| Clear Height      | 32'                     | 31′                     |
| Shipping          | 24 T/L, 1D/I            | 6 T/L                   |
| Zoning            | M1                      | M1                      |
| Asking Rate       | \$18.65 net psf         | \$18.65 net psf         |
| T.M.I (2025 est.) | \$4.06 psf              | \$4.07 psf              |
| Possession        | Q1 2025                 | Q1 2025                 |