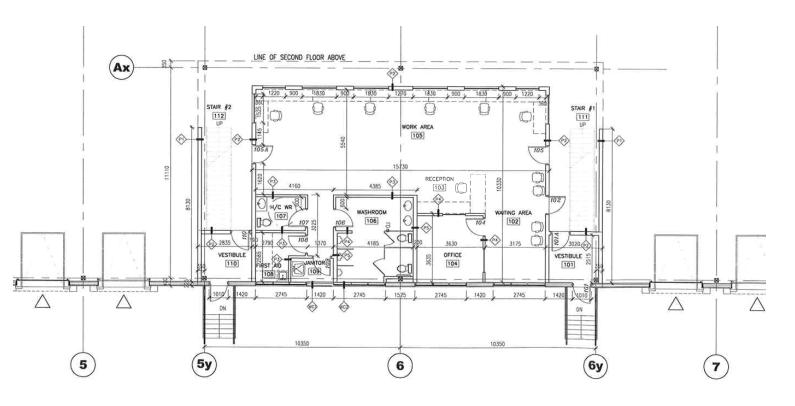

odal Drive |
|-------------------|-------------------------|-------------------------|
| Available Area    | 158,646 sf              | 56,851 sf               |
| Office            | 2%                      | Small shipping office   |
| Clear Height      | 32'                     | 31′                     |
| Shipping          | 24 T/L, 1D/I            | 6 T/L                   |
| Zoning            | M1                      | M1                      |
| Asking Rate       | \$18.65 net psf         | \$18.65 net psf         |
| T.M.I (2025 est.) | \$4.06 psf              | \$4.07 psf              |
| Possession        | Q1 2025                 | Q1 2025                 |



## INTERMODAL DRIVE BRAMPTON, ON











## BRAMPTON, ON

#### Floor Plan





#### Ground Floor Rear Office Plan



#### Second Floor Rear Office Plan



## BRAMPTON, ON

### Floor Plan











### Highway 7 407 815 | 835 2 Intermodal Drive 427 H **CO** 410 409 401 407 **6** TORONTO PEARSON INTERNATIONAL AIRPORT Train 427 Bovaird Williams **Amenities within 5KM** 疊 H 31 3

**Grocery Stores** 

Restaurants

Schools

Hospitals

Banks

**Gas Stations** 

# 815 835

#### **INTERMODAL DRIVE**

BRAMPTON, ON

#### **Amenities & Transit**

RIOCAN CENTRE VAUGHAN

Walmart Sunset Grill
LCBO Booster Juice
Rogers TD
Subway

Tim Hortons McDonald's

The Keg

Holiday Inn

Fionn MacCools McDonald's RBC Shell

3 Costco

CIBC SCOTIABANK
FRESHCO TD
SHOPPERS DOLLARAMA
LCBO PETRO

WOODHILL CENTRE

Home Depot Cora
TD Giant Tiger
RBC Montana's
Pet Smart Pizza Hut

The Beer Store Auto Planet
Wild Wing A&W
Kelsey's Boston P