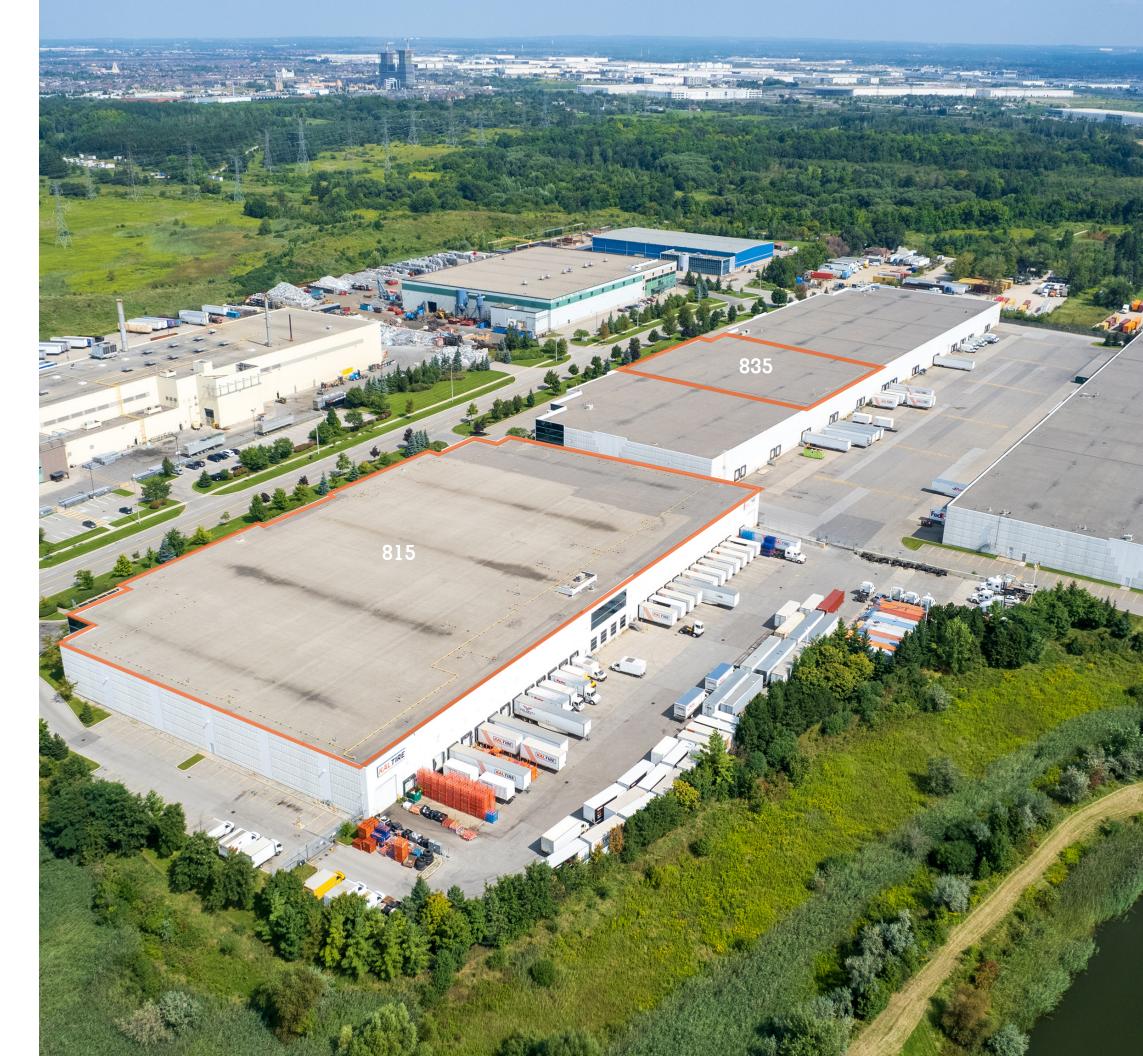

# 815 | 835

#### **INTERMODAL DRIVE**

BRAMPTON, ON

Located in prime Brampton location with immediate access to 407 and 427

Full building opportunity of 158,646 sf, with an additional unit in the adjacent building also available at 56,851 sf.

### **Property Summary**

|                   | 815<br>Intermodal Drive | 835<br>Intermodal Drive |
|-------------------|-------------------------|-------------------------|
| Available Area    | 158,646 sf              | 56,851 sf               |
| Office            | 2%                      | Small shipping office   |
| Clear Height      | 32'                     | 31′                     |
| Shipping          | 24 T/L, 1D/I            | 6 T/L                   |
| Zoning            | M1                      | M1                      |
| Asking Rate       | \$18.65 net psf         | \$18.65 net psf         |
| T.M.I (2025 est.) | \$4.06 psf              | \$4.07 psf              |
| Possession        | Q1 2025                 | Q1 2025                 |