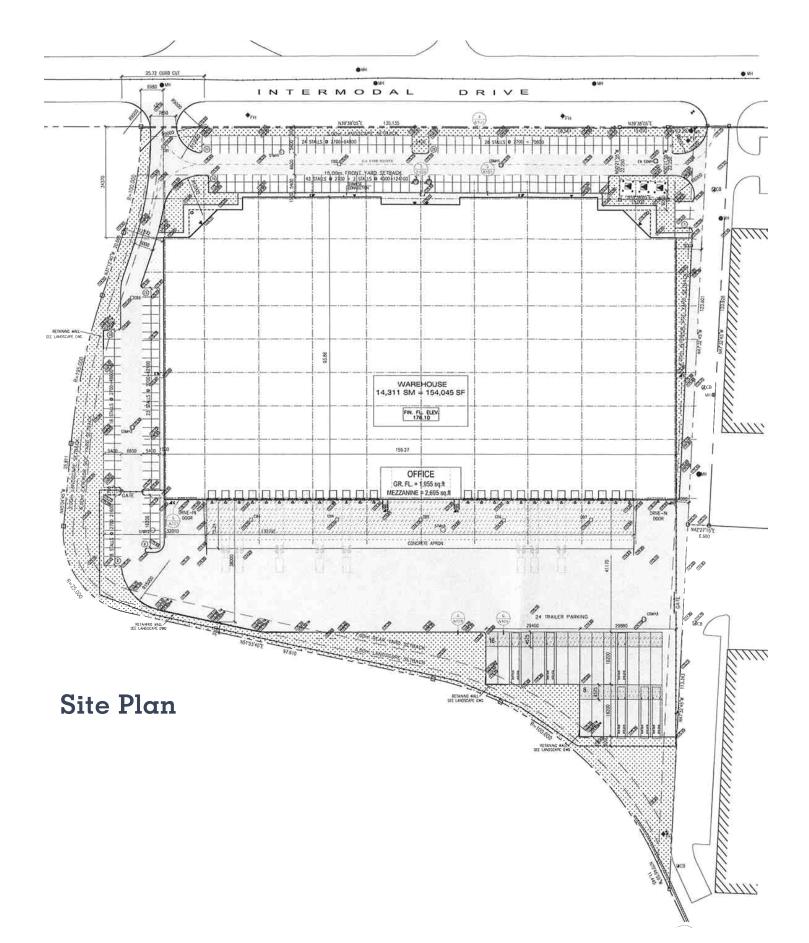

#### Floor Plan

### **Property Summary**

|                   | 815<br>Intermodal Drive | 835<br>Intermodal Drive |
|-------------------|-------------------------|-------------------------|
| Available Area    | 158,646 sf              | 56,851 sf               |
| Office            | 2%                      | Small shipping office   |
| Clear Height      | 32'                     | 31′                     |
| Shipping          | 24 T/L, 1D/I            | 6 T/L                   |
| Zoning            | M1                      | M1                      |
| Asking Rate       | \$18.65 net psf         | \$18.65 net psf         |
| T.M.I (2025 est.) | \$4.06 psf              | \$4.07 psf              |
| Possession        | Q1 2025                 | Q1 2025                 |