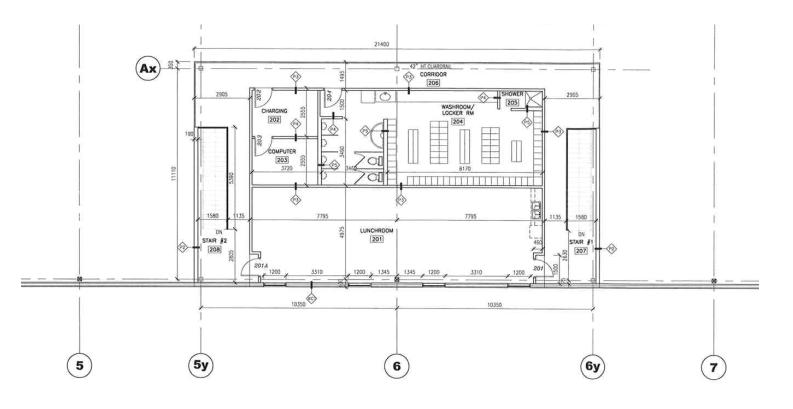

---------------------|-------------------------|
| Available Area    | 158,646 sf              | 56,851 sf               |
| Office            | 2%                      | Small shipping office   |
| Clear Height      | 32'                     | 31′                     |
| Shipping          | 24 T/L, 1D/I            | 6 T/L                   |
| Zoning            | M1                      | M1                      |
| Asking Rate       | \$18.65 net psf         | \$18.65 net psf         |
| T.M.I (2025 est.) | \$4.06 psf              | \$4.07 psf              |
| Possession        | Q1 2025                 | Q1 2025                 |



## INTERMODAL DRIVE BRAMPTON, ON











## BRAMPTON, ON

#### Floor Plan





#### Ground Floor Rear Office Plan



#### Second Floor Rear Office Plan



## BRAMPTON, ON

### Floor Plan











### Highway 7 407 815 | 835 2 Intermodal Drive 427 H **CO** 410 409 401 407 **6** TORONTO PEARSON INTERNATIONAL AIRPORT Train 427 Bovaird Williams **Amenities within 5KM** 疊 H 31 3

**Grocery Stores** 

Restaurants

Schools

Hospitals

Banks

**Gas Stations** 

# 815 835

#### **INTERMODAL DRIVE**

BRAMPTON, ON

#### **Amenities & Transit**

RIOCAN CENTRE VAUGHAN

Walmart Sunset Grill
LCBO Booster Juice
Rogers TD
Subway

Tim Hortons McDonald's

The Keg

Holiday Inn

Fionn MacCools McDonald's RBC Shell

3 Costco

CIBC SCOTIABANK
FRESHCO TD
SHOPPERS DOLLARAMA
LCBO PETRO

WOODHILL CENTRE

Home Depot Cora
TD Giant Tiger
RBC Montana's
Pet Smart Pizza Hut

The Beer Store Auto Planet
Wild Wing A&W
Kelsey's Boston Pizza
Canadian Tire McDonald's

**SMART