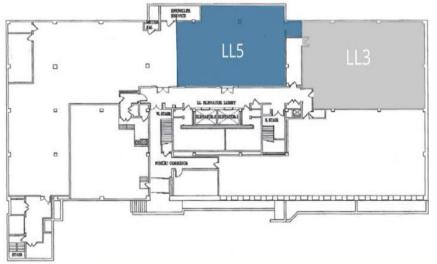

# Floor Plans

### **Nicole Alper**

Associate Licensed RE Salesperson +1 516 284 3406

| Suite LL5:    | +/- 2,778 SF (Former pharmacy)                                     |
|---------------|--------------------------------------------------------------------|
| Suite 100:    | 1,848 SF (built out medical office)                                |
| Suite 360:    | +/-5,811 SF can be combined with<br>Suite 380 to total +/-7,968 SF |
| Suite 380:    | +/- 2,157 SF (Medical office)                                      |
| Lease Terms:  | Flexible                                                           |
| Asking Price: | Upon request                                                       |