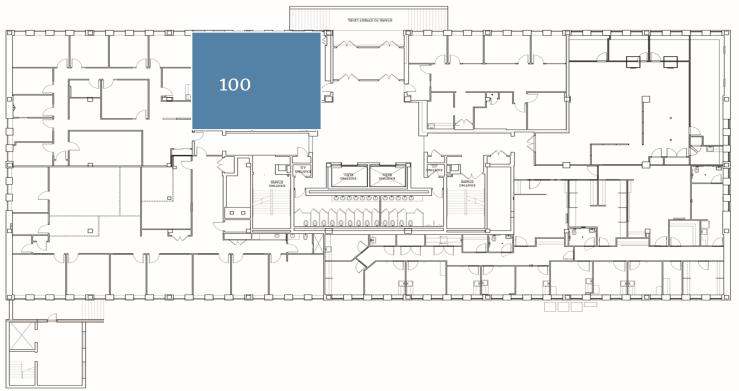

## **Darren Leiderman**

Executive Vice President Licensed RE Salesperson +1 516 284 3434

### **Nicole Alper**

Associate Licensed RE Salesperson +1 516 284 3406







| Suite LL5:    | +/- 2,778 SF (Former pharmacy)                                     |
|---------------|--------------------------------------------------------------------|
| Suite 100:    | 1,848 SF (built out medical office)                                |
| Suite 360:    | +/-5,811 SF can be combined with<br>Suite 380 to total +/-7,968 SF |
| Suite 380:    | +/- 2,157 SF (Medical office)                                      |
| Lease Terms:  | Flexible                                                           |
| Asking Price: | Upon request                                                       |

# Floor Plans









#### **Darren Leiderman**

Executive Managing Director Licensed RE Salesperson +1 516 284 3434

# **Nicole Alper**

Licensed RE Salesperson Associate +1 516 284 3406

No representation is made as to the accuracy of the information turnished herein and same is submitted subject to errors, omissions, change of prices, rental, or other conditions, prior sale, lease, sublease, and/or withdrawal without notice. While every attempt is made to ensure accuracy, the floor plants of soft guidance only. The measurements, dimensions, specifications, specifications are approximate and may not be to scale. We assume no responsibility for the accuracy of the floor plants) or for any action taken in reliance thereon. The floor plants of or reate any representation, warranty or contract. All parties sh