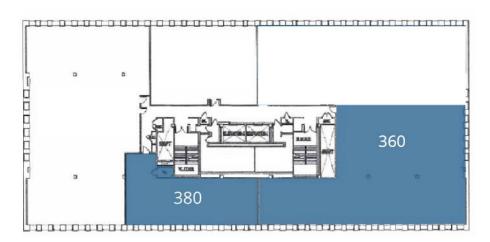

## **Darren Leiderman**

Executive Vice President Licensed RE Salesperson +1 516 284 3434

### **Nicole Alper**

Associate Licensed RE Salesperson +1 516 284 3406







| Suite LL5:    | +/- 2,778 SF (Former pharmacy)                                     |
|---------------|--------------------------------------------------------------------|
| Suite 100:    | 1,848 SF (built out medical office)                                |
| Suite 360:    | +/-5,811 SF can be combined with<br>Suite 380 to total +/-7,968 SF |
| Suite 380:    | +/- 2,157 SF (Medical office)                                      |
| Lease Terms:  | Flexible                                                           |
| Asking Price: | Upon request                                                       |

# Floor Plans









#### **Darren Leiderman**

Executive Managing Director Licensed RE Salesperson +1 516 284 3434

# **Nicole Alper**

Licensed RE Salesperson Associate +1 516 284 3406

No representation is made as to the accuracy of the information turnished herein and same is submitted subject to errors, omissions, change of prices, rental, or other conditions, prior sale, lease, sublease, and/or withdrawal without notice. While every attempt is made to ensure accuracy, the floor plants of soft guidance only. The measurements, dimensions, specifications, specifications are approximate and may not be to scale. We assume no responsibility for the accuracy of the floor plants) or for any action taken in reliance thereon. The floor plants of or reate any representation, warranty or contract. All parties