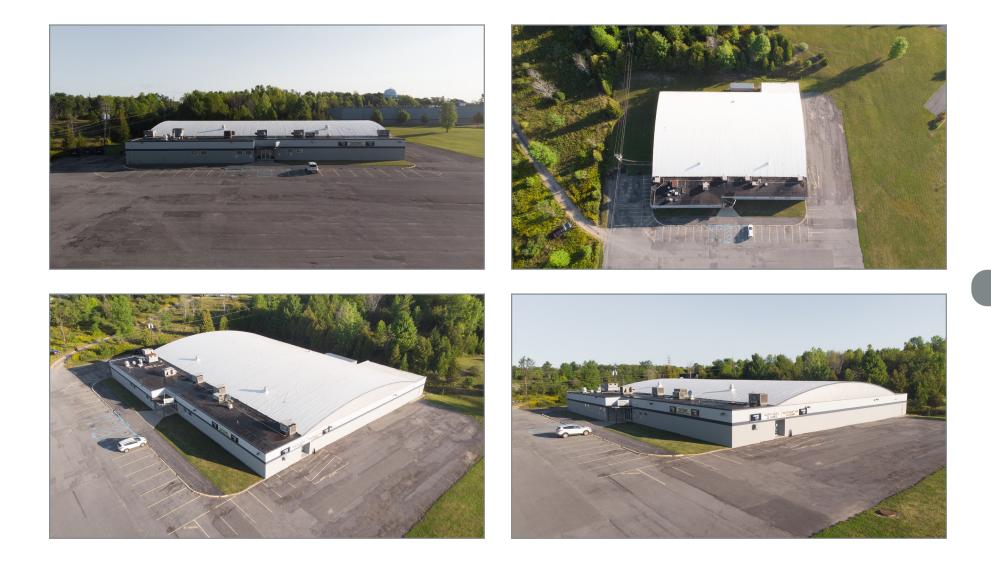

# Acrial Photos

176 US Oval, Plattsburgh, NY 12903 | (518) 324-4500 | FesetteCommercial.com