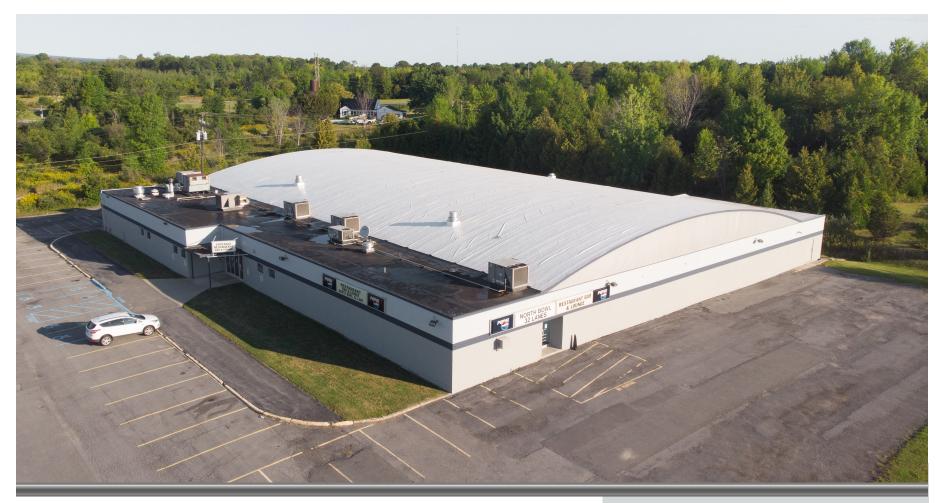

## **OFFERING MEMORANDUM** 28 NORTH BOWL LANE, PLATTSBURGH NY

REAL ESTATE

176 US Oval, Plattsburgh, NY 12903 (518) 324-4500 | FesetteCommercial.com

# Bowling Center | Bar | Restaurant

THE ONLY BOWLING CENTER IN CLINTON COUNTY

OFFERED EXCLUSIVELY BY:

NEIL FESETTE, CCIM, CPM, REAL ESTATE BROKER & OWNER

(518) 726-0149 | Neil@FesetteRealty.com

FOR SALE **\$3,200,000** 

### FESETTE COMMERCIAL IS PLEASED TO OFFER NORTH BOWL LANES FOR SALE.

This is a rare opportunity to invest in a North Country landmark business. The bowling center consists of 32 synthetic lanes with upgraded scoring equipment, a full-service restaurant/bar and a fully equipped pro-shop. The property is situated on a 2 acre parcel with ample parking for customers and staff.

North Bowl Lanes is located directly off I87 at exit 39. The bowling center is an entertainment hotspot for locals and tourists alike. The closest bowling center in New York over 50 miles away, making North Bowl Lanes the primary bowling center in the Champlain Valley. The owners have established a loyal clientele with 20 leagues, numerous yearly tournaments, fundraising events, birthday parties and other bowling related events throughout the year.