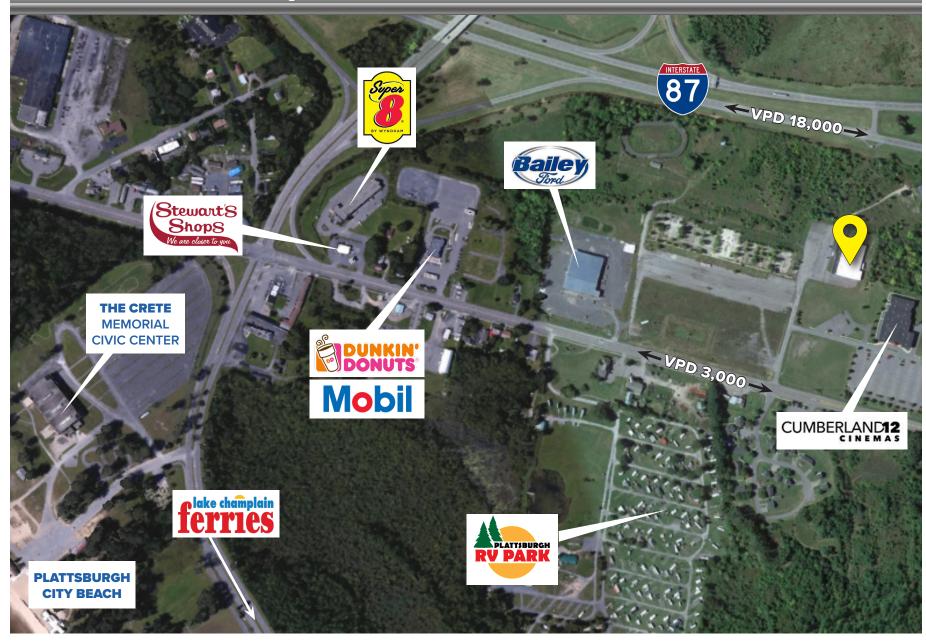

# Surrounding Retail

176 US Oval, Plattsburgh, NY 12903 | (518) 324-4500 | FesetteCommercial.com