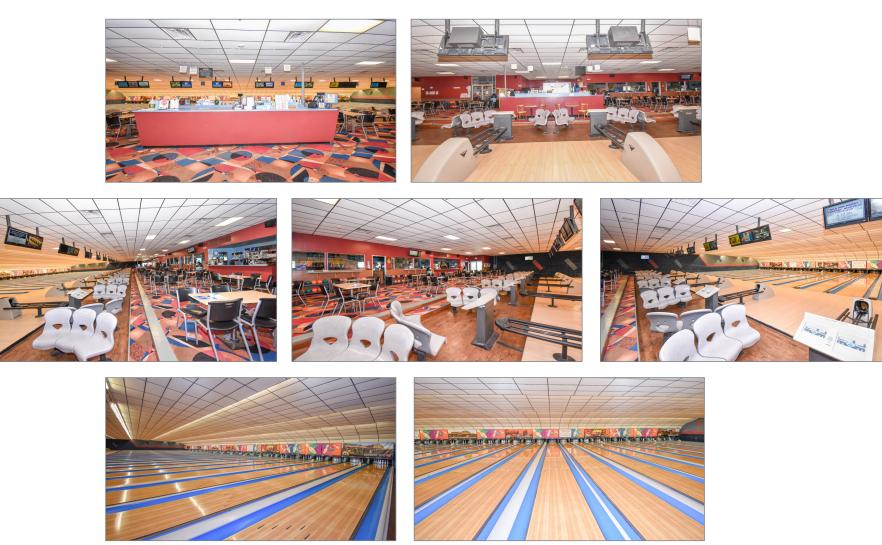

# Photos

### Bar/Lounge

Snack Bar

Pro Shop

176 US Oval, Plattsburgh, NY 12903 | (518) 324-4500 | FesetteCommercial.com

### FESETTE COMMERCIAL IS PLEASED TO OFFER NORTH BOWL LANES FOR SALE.

This is a rare opportunity to invest in a North Country landmark business. The bowling center consists of 32 synthetic lanes with upgraded scoring equipment, a full-service restaurant/bar and a fully equipped pro-shop. The property is situated on a 2 acre parcel with ample parking for customers and staff.

### Infrastructure

The bowling center is equipped with 32 AMF 8230 ball return machines. There is a small on site warehouse of parts that are used to instantly service these machines. The lighting in the bowling center has been upgraded to energy efficient florescent bulbs.