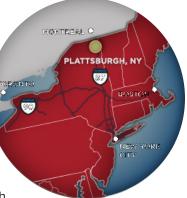

North Bowl Lanes is located directly off I87 at exit 39. The bowling center is an entertainment hotspot for locals and tourists alike. The closest bowling center in New York over 50 miles away, making North Bowl Lanes the primary bowling center in the Champlain Valley. The owners have established a loyal clientele with 20 leagues, numerous yearly tournaments, fundraising events, birthday parties and other bowling related events throughout the year.

Plattsburgh is the county seat of Clinton County, located in the northeast corner of the state. It sits within the Champlain Valley, on the western shore of Lake Champlain and the edge of the Adirondack Mountains. Plattsburgh is located directly on the I-87 corridor, which stretches from Montreal, Quebec, Canada to New York City. Montreal is approximately 60 miles from Plattsburgh. Albany, the state capital, is 150 miles away, while New York City is 300 miles from Plattsburgh.

## LOCATION

Less than 1 mile off I-87, this property is in close proximity to downtown Plattsburgh, UVM-CVPH Hospital, Plattsburgh International Airport and Amtrak. Montreal is 65 miles away, Lake Placid 50 miles, Burlington 30 miles.