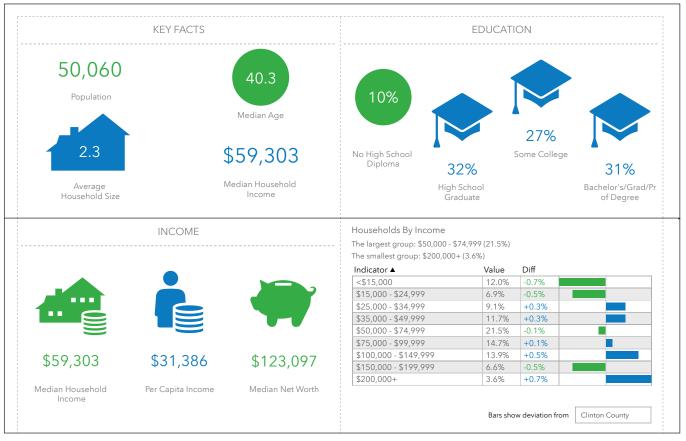

## **10 MILE RADIUS**

| POPULATION SUMMARY                                    | 5 MILE RADIUS              | 10 MILE RADIUS             |
|-------------------------------------------------------|----------------------------|----------------------------|
| 2021 Total Population                                 | 28,255                     | 50,060                     |
| 2021 Total Daytime Population<br>Workers<br>Residents | 34,968<br>20,807<br>14,161 | 53,270<br>28,511<br>24,759 |