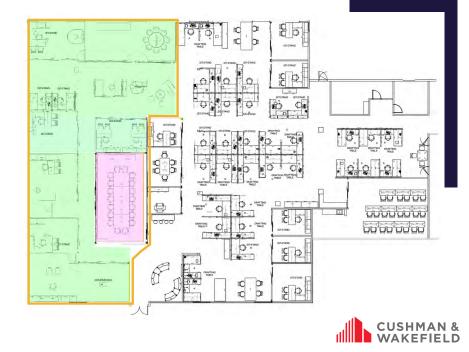

# **175 TITUS AVENUE** WARRINGTON, PA 18976

OFFERING SUMMARY

APPROXIMATELY 5,000 RSF

PLUG & PLAY

AVAILABLE IMMEDIATELY

## FOR SUBLEASE

## **PROPERTY OVERVIEW**













### **175 TITUS AVENUE** WARRINGTON, PA 18976

- Approximately 5,000 SF
- Term thru August 31, 2027
- Centrally located, providing easy access to retail, restaurants and hotels
- Close proximity to Route 611, County Line Road, Street Road, and the PA Turnpike (I-276)
- Asking Rate: Call Broker for details

#### **FLOOR PLAN**



#### CONTACT

GINA M. BRENNAN Director +1 215 772 2013 gina.brennan@cushwake.com Two Tower Bridge 1 Fayette Street, Suite 125 Conshohocken, PA 19428 cushmanwakefield.com ©2024 Cushman & Wakefield. All rights reserved. The information contained in this communication is strictly confidential. This information has been obtained from sources believed to be reliable but has not been verified. NO WARRANTY OR REPRESENTATION, EXPRESS OR IMPLIED, IS MADE AS TO THE CONDITION OF THE PROPERTY (OR PROPERTIES) REFERENCED HEREIN OR AS TO THE ACCURACY OR COMPLETENESS OF THE INFORMATION CONTAINED HEREIN, AND SAME IS SUBMITTED SUBJECT TO ERRORS, OMISSIONS, CHANGE OF PRICE, RENTAL OR OTHER CONDITIONS, WITHDRAWAL WITHOUT NOTICE, AND TO ANY SPECIAL LISTING CONDITIONS IMPOSED BY THE PROPERTY OWNER(S). ANY PRO