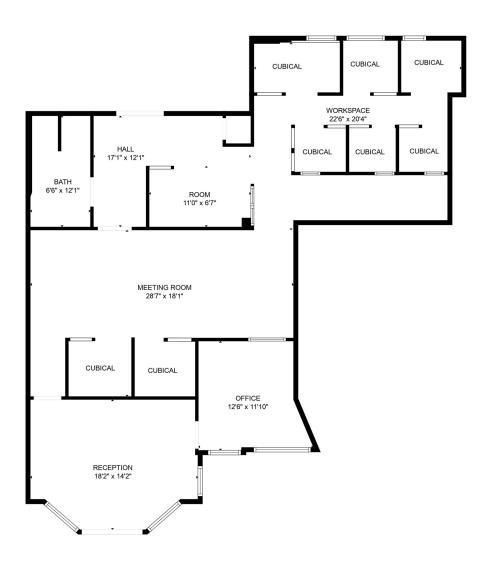

## FOR LEASE FLOOR PLAN

### **PROPERTY OVERVIEW**

Located in the Riva Road Corridor, this leasing opportunity presents a reception area, one private office, seven cubicles, two additional versatile spaces, and access to tennis courts. With easy access to Highway 50 and Route 97, this suite offers convenience for both clients and employees alike. In total, this suite spans 1,500(+/-) square feet, providing ample room for your business to flourish.

#### **PROPERTY HIGHLIGHTS**

- Easy Access to Route 50 and 97
- 1 Private Office
- 7 Cubicles
- · Receptionist Area
- 2 Additional Versatile Spaces
- Access to Tennis Courts
- · R2 Zoning with Special Exception Commercial