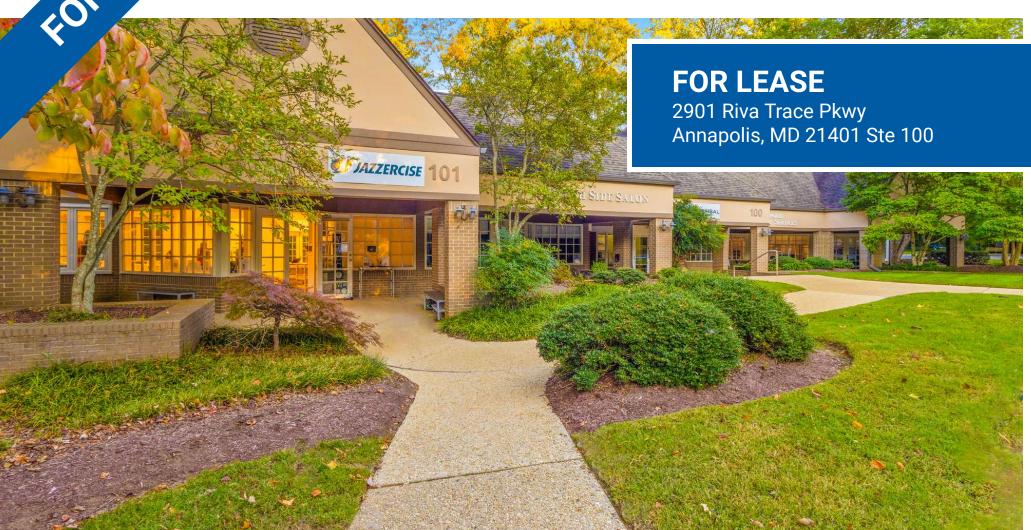

## RIVA TRACE

2901 Riva Trace Pkwy Annapolis, MD 21401

#### **OFFERING SUMMARY**

Available SF: 1,500(+/-) SF

Lease Rate: \$25.00 SF/yr (Full

Service)

Lot Size: 1.14 Acres

Year Built: 1987

Building Size: 5,599(+/-)

Zoning: R2

### **PROPERTY OVERVIEW**

Located in the Riva Road Corridor, this leasing opportunity presents a reception area, one private office, seven cubicles, two additional versatile spaces, and access to tennis courts. With easy access to Highway 50 and Route 97, this suite offers convenience for both clients and employees alike. In total, this suite spans 1,500(+/-) square feet, providing ample room for your business to flourish.