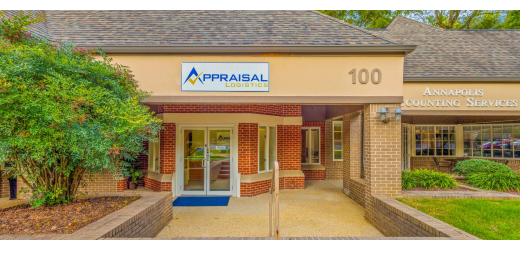

### **PROPERTY OVERVIEW**

Located in the Riva Road Corridor, this leasing opportunity presents a reception area, one private office, seven cubicles, two additional versatile spaces, and access to tennis courts. With easy access to Highway 50 and Route 97, this suite offers convenience for both clients and employees alike. In total, this suite spans 1,500(+/-) square feet, providing ample room for your business to flourish.

#### **AVAILABLE SPACES**

| SUITE                   | TENANT    | SIZE (SF) | LEASE TYPE   | LEASE RATE    | DESCRIPTION |
|-------------------------|-----------|-----------|--------------|---------------|-------------|
| 2901 Riva Trace Parkway | Available | 1,500 SF  | Full Service | \$25.00 SF/yr | Suite 100   |