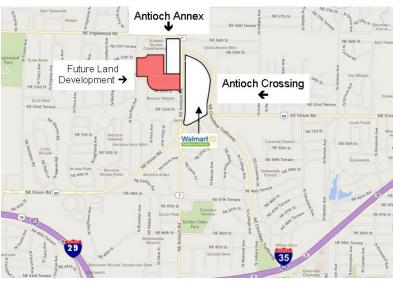

Located Directly West of Antioch Crossing where the Walmart Neighborhood Market is Anchored.

> Excellent Location Near Two Interstates (I-29 & I-35)

Northland Trade Area has Over 180,000 People in Close Proximity to the Shopping Center