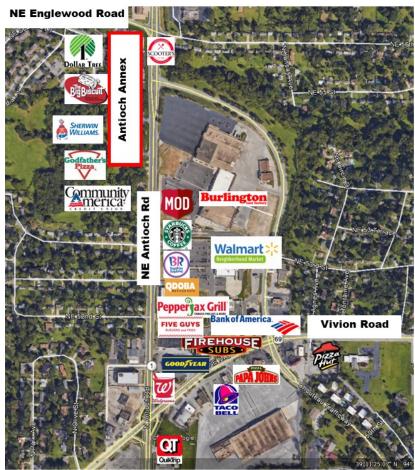

Traffic Counts in Excess of 38,000 (Antioch & Vivion Roads)

Strong, Stable Demographics — Proven

Community
America

Godfathers
Pizza

ETC Physical
Therapy
Red Wing
Shoes
Antioch
Bar & Grill

Level Up

Animal Clinic

Dental Office

Sherwin Williams

Big Biscuit

Elwood Staffing
True Balance
Hearing Aid St

Penmac NKC
Jiujitsu
Fontostic Som's

DOLLAR TREE

1,620 sf

Salon E'Clips
Duck Donuts