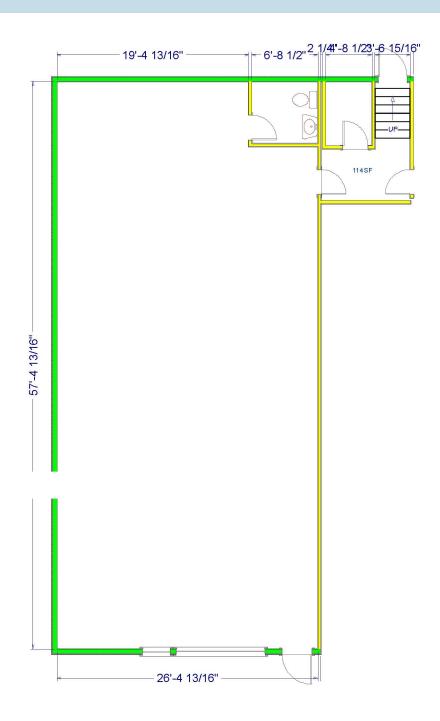

## **ANTIOCH ANNEX SHOPPING CENTER**

**Great Retail/Office Space Available** 

5526 - 1,620 sf \$12.00 psf + NNN

(\$6.15 psf) to all suites

Dan Sweeney • 816-414-5226 • dsweeney@curryre.com 2700 Kendallwood Pkwy., Gladstone, MO 64119 www.curryre.com