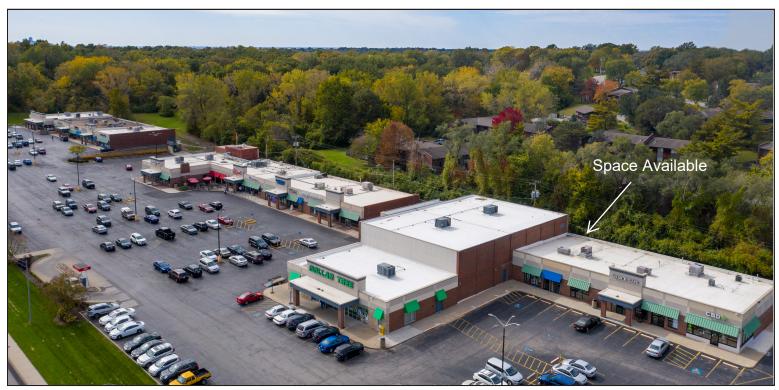

## **ANTIOCH ANNEX SHOPPING CENTER**

**Great Retail/Office Space Available** 

5526 - 1,620 sf \$12.00 psf + NNN

(\$6.15 psf) to all suites

Dan Sweeney • 816-414-5226 • dsweeney@curryre.com 2700 Kendallwood Pkwy., Gladstone, MO 64119 www.curryre.com

Located Directly West of Antioch Crossing where the Walmart Neighborhood Market is Anchored.

> Excellent Location Near Two Interstates (I-29 & I-35)

Northland Trade Area has Over 180,000 People in Close Proximity to the Shopping Center

Traffic Counts in Excess of 38,000 (Antioch & Vivion Roads)

Strong, Stable Demographics — Proven

Community
America

Godfathers
Pizza

ETC Physical
Therapy
Red Wing
Shoes
Antioch
Bar & Grill

Level Up

Animal Clinic

Dental Office

Sherwin Williams

Big Biscuit

Elwood Staffing
True Balance
Hearing Aid St

Penmac NKC
Jiujitsu
Fontostic Som's

DOLLAR TREE

1,620 sf

Salon E'Clips
Duck Donuts