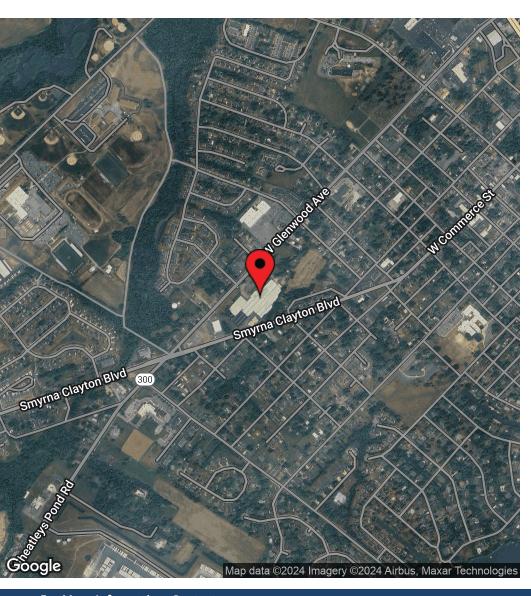

### PROPERTY DESCRIPTION

Industrial building for sale or lease in Smyrna, DE! Situated on a sprawling 12.25-acres, this Property contains 173,000 sf +/- of high-bay industrial space featuring an expansive footprint that provides flexibility to suit the needs of a variety of industrial users from manufacturing to warehousing and distribution. Strategically positioned to optimize accessibility and convenience, this property is situated in close proximity to several major transportation arteries including 2.0 miles from the Route 1 interchange and 0.75 miles from Route 13. Located in the Town of Smyrna and within a Downtown Development District, this Property provides prospective purchasers and users with the opportunity to take advantage of incentives including but not limited to expedited permitting, rebates for capital improvement costs, business license abatement and many more. Excellent opportunity for owner-users and investors seeking to grow their portfolio and expand their operations into business-friendly Smyrna, DE.

### PROPERTY DETAILS AND HIGHLIGHTS

Asking Price: Please contact listing agent
Lease Rate: Please contact listing agent

Building SF: 173,051 +/-Acreage: 12.25 acres +/-

• **Zoning:** HC (Highway Commercial)