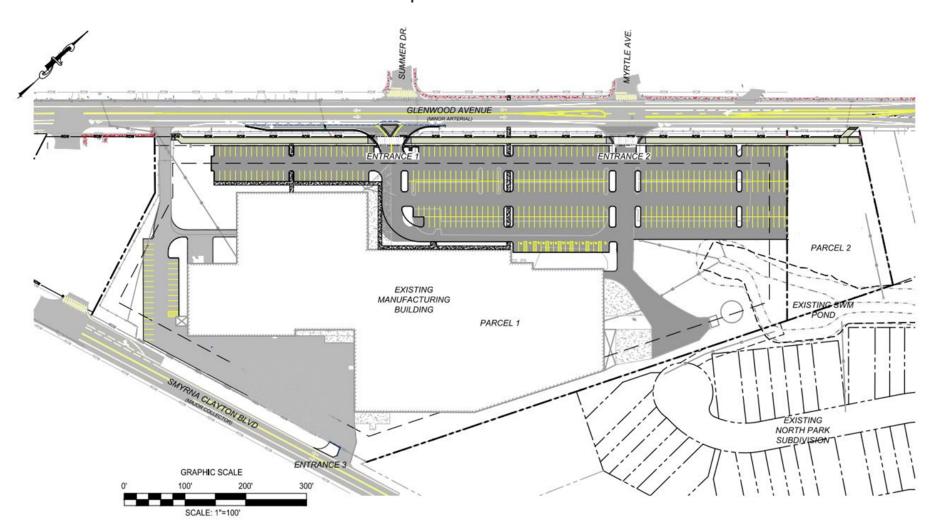

of incentives including but not limited to expedited permitting, rebates for capital improvement costs, business license abatement and many more. Excellent opportunity for owner-users and investors seeking to grow their portfolio and expand their operations into business-friendly Smyrna, DE.

### PROPERTY DETAILS AND HIGHLIGHTS

Asking Price: Please contact listing agent
Lease Rate: Please contact listing agent

Building SF: 173,051 +/-Acreage: 12.25 acres +/-

• **Zoning:** HC (Highway Commercial)

· Loading:

> Ten (10) Loading Docks

> Five (5) Drive-in Doors

• Building is fully sprinklered

• Located in the Town of Smyrna

• Located in a Downtown Development District and in an Opportunity Zone

Access to all utilities





## INDUSTRIAL PROPERTY FOR SALE/LEASE

## Proposed Site Plan





## INDUSTRIAL PROPERTY FOR SALE/LEASE









For More Information, Contact:

Andy Fox afox@dsmre.com 302.283.1800 Office 302.229.1304 Cell Davis Mitchell dmitchell@dsmre.com 302.283.1800 Office 302.530.2512 Cell Ryan Bree rbree@dsmre.com 302.283.1800 Office 302.668.5430 Cell

## DSM Commercial

Real Estate Services 3304 Old Capitol Trail Wilmington, DE 19808 dsmre.com



## FOR SALE/LEASE







For More Information, Contact:

**Andy Fox** afox@dsmre.com 302.283.1800 Office 302.229.1304 Cell

**Davis Mitchell** dmitchell@dsmre.com 302.283.1800 Office 302.530.2512 Cell

Ryan Bree rbree@dsmre.com 302.283.1800 Office 302.668.5430 Cell

**DSM** Commercial **Real Estate Services** 3304 Old Capitol Trail Wilmington, DE 19808 dsmre.com



## INDUSTRIAL PROPERTY FOR SALE/LEASE

| POPULATION