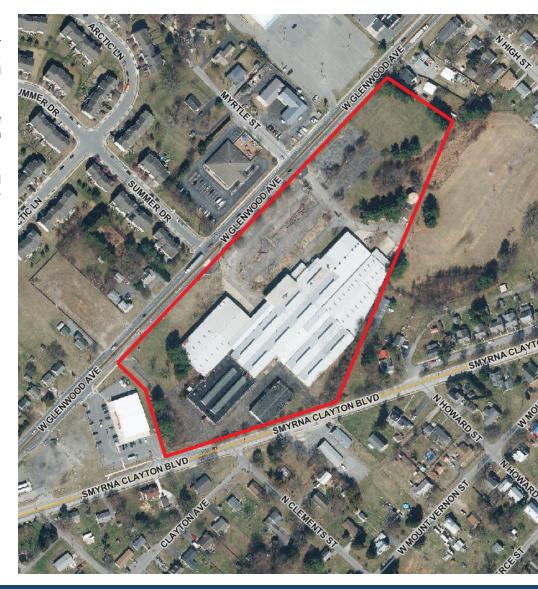

### PROPERTY DESCRIPTION

Industrial building for sale or lease in Smyrna, DE! Situated on a sprawling 12.25-acres, this Property contains 173,000 sf +/- of high-bay industrial space featuring an expansive footprint that provides flexibility to suit the needs of a variety of industrial users from manufacturing to warehousing and distribution. Strategically positioned to optimize accessibility and convenience, this property is situated in close proximity to several major transportation arteries including 2.0 miles from the Route 1 interchange and 0.75 miles from Route 13. Located in the Town of Smyrna and within a Downtown Development District, this Property provides prospective purchasers and users with the opportunity to take advantage of incentives including but not limited to expedited permitting, rebates for capital improvement costs, business license abatement and many more. Excellent opportunity for owner-users and investors seeking to grow their portfolio and expand their operations into business-friendly Smyrna, DE.

### PROPERTY DETAILS AND HIGHLIGHTS

Asking Price: Please contact listing agent
Lease Rate: Please contact listing agent

Building SF: 173,051 +/-Acreage: 12.25 acres +/-

• **Zoning:** HC (Highway Commercial)

· Loading:

> Ten (10) Loading Docks

> Five (5) Drive-in Doors

• Building is fully sprinklered

• Located in the Town of Smyrna

• Located in a Downtown Development District and in an Opportunity Zone

Access to all utilities