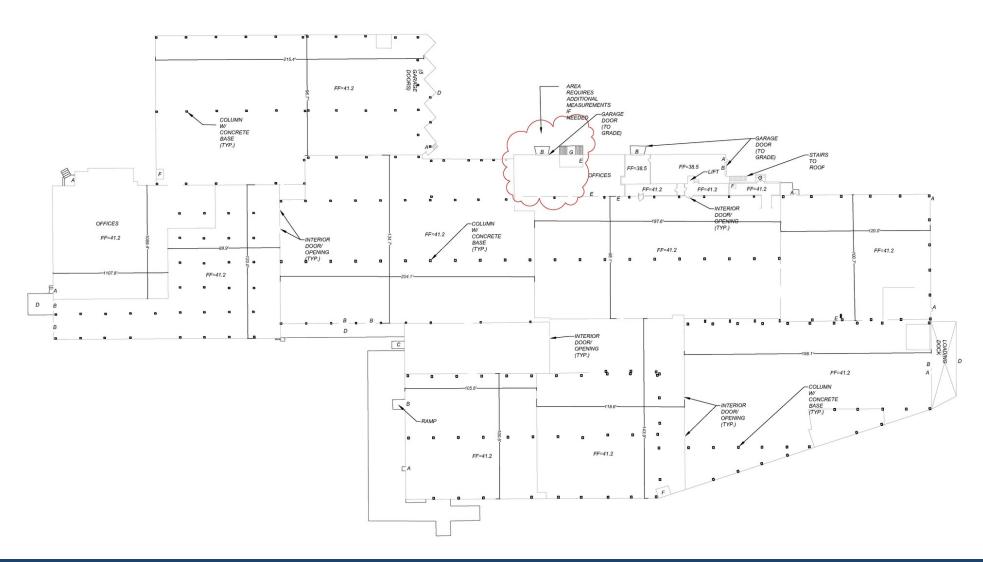

### PROPERTY DETAILS AND HIGHLIGHTS

Asking Price: Please contact listing agent
Lease Rate: Please contact listing agent

Building SF: 173,051 +/-Acreage: 12.25 acres +/-

• **Zoning:** HC (Highway Commercial)

· Loading:

> Ten (10) Loading Docks

> Five (5) Drive-in Doors

• Building is fully sprinklered

• Located in the Town of Smyrna

• Located in a Downtown Development District and in an Opportunity Zone

Access to all utilities