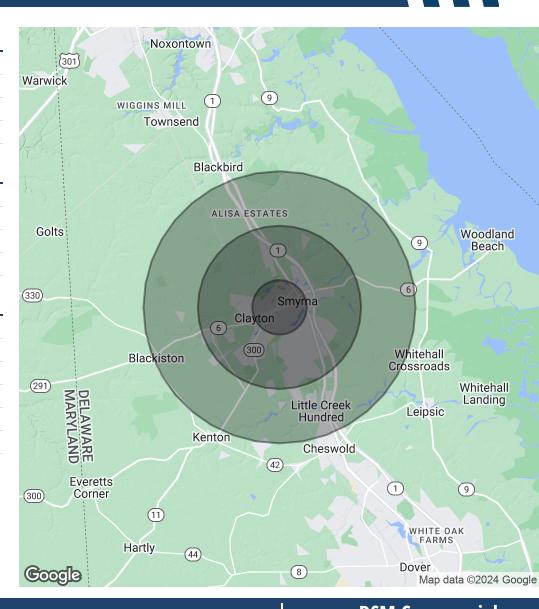

## INDUSTRIAL PROPERTY FOR SALE/LEASE

| POPULATION                         | 1 MILE    | 3 MILES   | 5 MILES   |
|------------------------------------|-----------|-----------|-----------|
| Total Population                   | 6,409     | 21,436    | 31,658    |
| Average Age                        | 35.6      | 37.7      | 38.7      |
| Average Age (Male)                 | 34.5      | 34.9      | 35.7      |
| Average Age (Female)               | 36.0      | 40.1      | 41.2      |
| HOUSEHOLDS & INCOME                | 1 MILE    | 3 MILES   | 5 MILES   |
| Total Households                   | 2,436     | 7,923     | 11,374    |
| # of Persons per HH                | 2.6       | 2.7       | 2.8       |
| Average HH Income                  | \$70,731  | \$78,527  | \$80,158  |
| Average House Value                | \$216,841 | \$248,222 | \$256,486 |
| RACE                               | 1 MILE    | 3 MILES   | 5 MILES   |
| Total Population - White           | 4,322     | 13,471    | 20,448    |
| Total Population - Black           | 1,465     | 6,210     | 8,864     |
| Total Population - Asian           | 51        | 230       | 335       |
| Total Population - Hawaiian        | 0         | 0         | 0         |
| Total Population - American Indian | 7         | 17        | 24        |
| Total Population - Other           | 7         | 143       | 267       |

2020 American Community Survey (ACS)