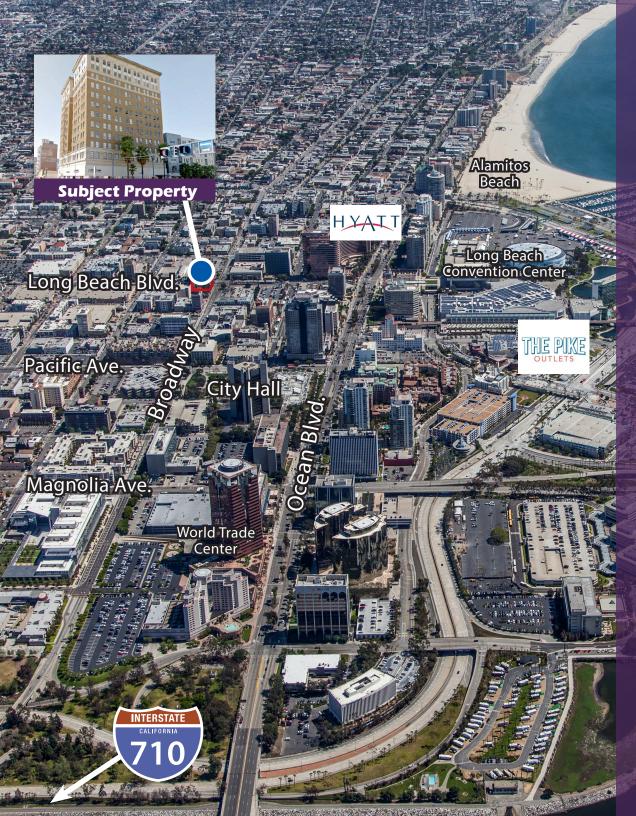

235 E. BROADWAY

PACIFIC TOWER
FOR LEASE

Listing Agent Contact:

#### Sheva Hosseinzadeh

Principal
Mobile: (562) 400-5949
Email: Sheva@cbcblair.com
BRE# 01922147



# 235 EAST BROADWAY Long Beach, CA 90802

Available: SUITE 210 - 806 SF

SUITE 225 - 903 SF SUITE 314 - 1,122 SF SUITE 718 - 557 SF SUITE 720 - 583 SF

Lease Rate: \$1.30 - 1.80 PSF/MG

Lot Size: 24,779 SF Building Size: 106,754 SF

Year Built: 1923

Zoning: LBPD30

APN: 7280-019-012

FEATURES:

- Marble Entry
- Best Downtown Rates
- Cafè on Site
- 10 Foot Ceilings in some Suites
- Adjacent to Metro Rail (1st Street Station)
- Walk to Restaurants, Shops & Entertainment

Excellent spaces in Downtown Long Beach. This historic building is located on the corner of Long Beach Boulevard and Broadway.

© 2024 Coldwell Banker Real Estate LLC, dba Coldwell Banker Commercial Affiliates. All rights reserved. Coldwell Banker Real Estate LLC, dba Coldwell Banker Commercial affiliates fully supports t