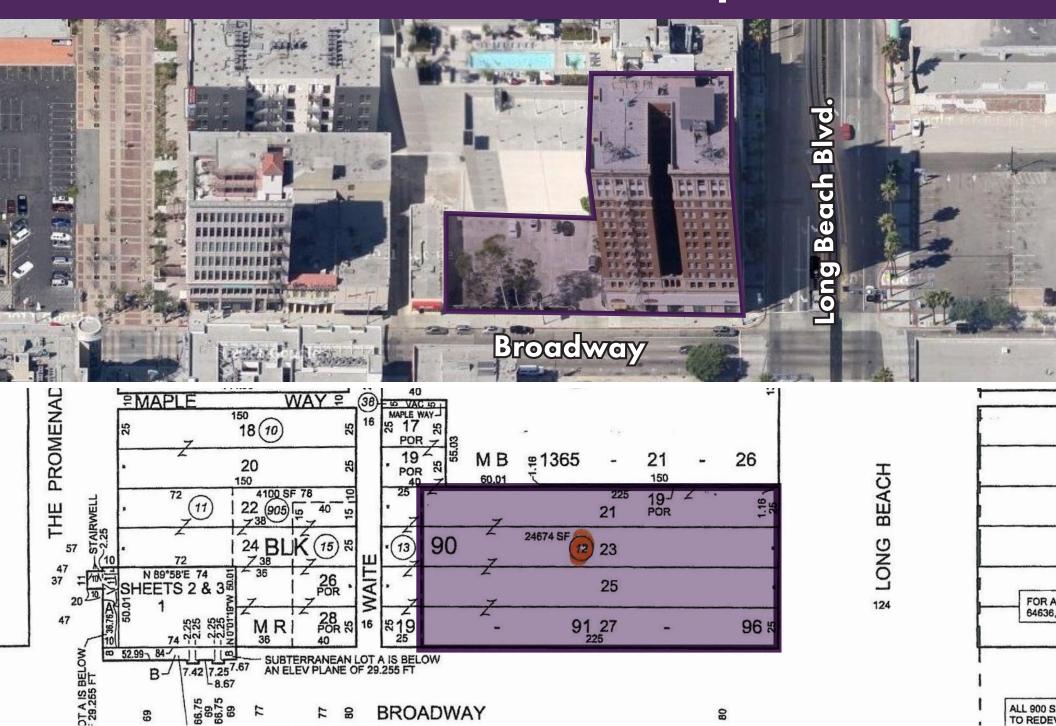

## **Aerial & Parcel Map**

# 235 EAST BROADWAY Long Beach, CA 90802

Available: SUITE 210 - 806 SF

SUITE 225 - 903 SF SUITE 314 - 1,122 SF SUITE 718 - 557 SF SUITE 720 - 583 SF

Lease Rate: \$1.30 - 1.80 PSF/MG

Lot Size: 24,779 SF Building Size: 106,754 SF

Year Built: 1923

Zoning: LBPD30

APN: 7280-019-012

FEATURES:

- Marble Entry
- Best Downtown Rates
- Cafè on Site
- 10 Foot Ceilings in some Suites
- Adjacent to Metro Rail (1st Street Station)
- Walk to Restaurants, Shops & Entertainment