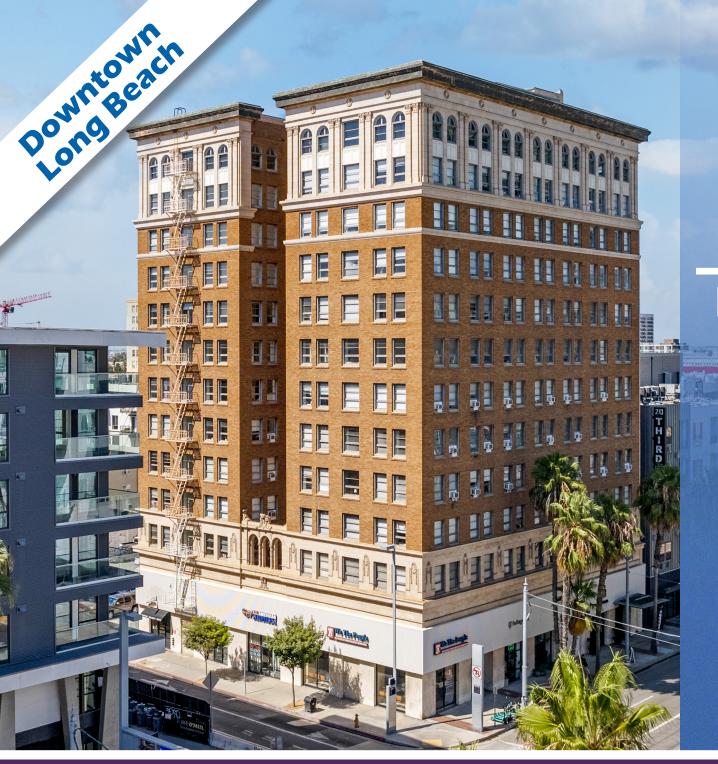

# 235 EAST BROADWAY Long Beach, CA 90802

Available: SUITE 210 - 806 SF

SUITE 225 - 903 SF SUITE 314 - 1,122 SF SUITE 718 - 557 SF SUITE 720 - 583 SF

Lease Rate: \$1.30 - 1.80 PSF/MG

Lot Size: 24,779 SF Building Size: 106,754 SF

Year Built: 1923

Zoning: LBPD30

APN: 7280-019-012

FEATURES:

- Marble Entry
- Best Downtown Rates
- Cafè on Site
- 10 Foot Ceilings in some Suites
- Adjacent to Metro Rail (1st Street Station)
- Walk to Restaurants, Shops & Entertainment

Excellent spaces in Downtown Long Beach. This historic building is located on the corner of Long Beach Boulevard and Broadway.

© 2024 Coldwell Banker Real Estate LLC, dba Coldwell Banker Commercial Affiliates. All rights reserved. Coldwell Banker Real Estate LLC, dba Coldwell Banker Commercial affiliates fully supports the principles of the equal opportunity act. Each office is independently owned and operated. Coldwell Banker Commercial and the Coldwell Banker Commercial logo are registered service marks owned by Coldwell Banker Real Estate LLC, dba Coldwell Banker Commercial affiliates. All information is deemed reliable but not guaranteed. Corporate BRE #01330395