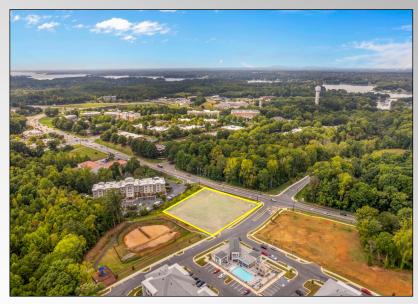

## For Sale \$749,000 +/- 1.06 AC. Outparcel

Site ready for a professional office or mixed use retail building. The site is located near Lake Norman Regional Medical Center and is a great location for a single user or doctors office. The outparcel is positioned on HWY 21, in a the new multifamily development Granger Village. HWY 21 is a main artery from Interstate 77, which flows directly to the fast growing Mooresville downtown, hospital, while allowing you to conveniently service the Lake Norman area.

#### **Property Details**

| Price:                          | \$749,000     |
|---------------------------------|---------------|
| Land:                           | +/- 1.06 ac   |
| Proposed Use:                   | Retail/Office |
| Proposed Zoning:                | Commercial    |
| Traffic Count Hwy 21:           | 18,000 ADT    |
| Frontage Hwy 21:                | +/- 235 ft    |
| Utilities Availability:         | Mooresville   |
| Amenities:                      | Lake Norman   |
| Town of Mooresville Golf Course |               |