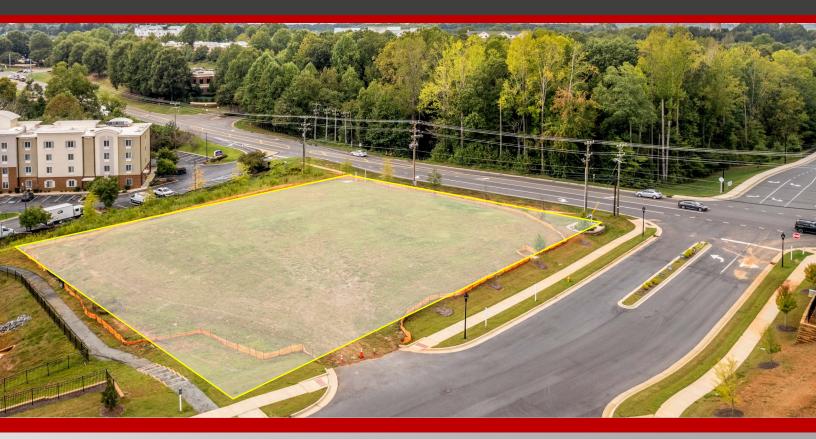

## For Sale \$749,000 +/- 1.06 AC. Outparcel

Site ready for a professional office or mixed use retail building. The site is located near Lake Norman Regional Medical Center and is a great location for a single user or doctors office. The outparcel is positioned on HWY 21, in a the new multifamily development Granger Village. HWY 21 is a main artery from Interstate 77, which flows directly to the fast growing Mooresville downtown, hospital, while allowing you to conveniently service the Lake Norman area.

#### **Property Details**

| Price:                          | \$749,000     |
|---------------------------------|---------------|
| Land:                           | +/- 1.06 ac   |
| Proposed Use:                   | Retail/Office |
| Proposed Zoning:                | Commercial    |
| Traffic Count Hwy 21:           | 18,000 ADT    |
| Frontage Hwy 21:                | +/- 235 ft    |
| Utilities Availability:         | Mooresville   |
| Amenities:                      | Lake Norman   |
| Town of Mooresville Golf Course |               |