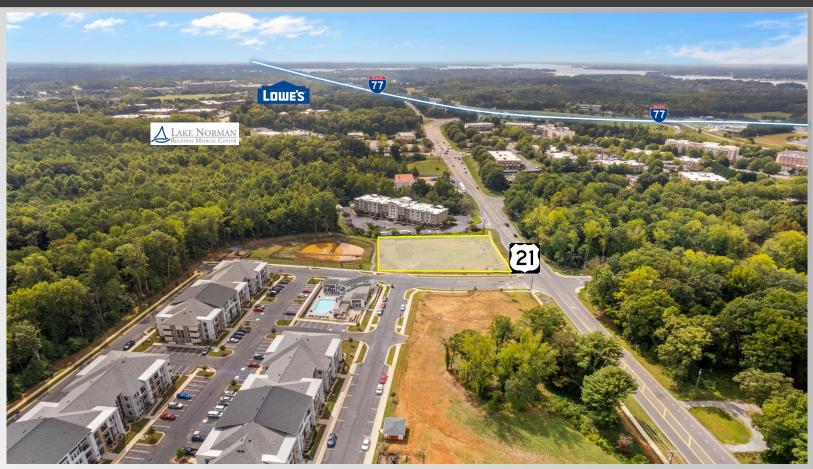

## For Sale \$749,000 +/- 1.06 AC. Outparcel

Site ready for a professional office or mixed use retail building. The site is located near Lake Norman Regional Medical Center and is a great location for a single user or doctors office. The outparcel is positioned on HWY 21, in a the new multifamily development Granger Village. HWY 21 is a main artery from Interstate 77, which flows directly to the fast growing Mooresville downtown, hospital, while allowing you to conveniently service the Lake Norman area.

#### **Property Details**

| Price:                          | \$749,000     |
|---------------------------------|---------------|
| Land:                           | +/- 1.06 ac   |
| Proposed Use:                   | Retail/Office |
| Proposed Zoning:                | Commercial    |
| Traffic Count Hwy 21:           | 18,000 ADT    |
| Frontage Hwy 21:                | +/- 235 ft    |
| Utilities Availability:         | Mooresville   |
| Amenities:                      | Lake Norman   |
| Town of Mooresville Golf Course |               |