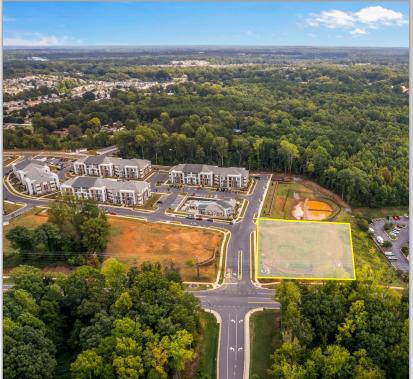

## For Sale \$749,000 +/- 1.06 AC. Outparcel

Site ready for a professional office or mixed use retail building. The site is located near Lake Norman Regional Medical Center and is a great location for a single user or doctors office. The outparcel is positioned on HWY 21, in a the new multifamily development Granger Village. HWY 21 is a main artery from Interstate 77, which flows directly to the fast growing Mooresville downtown, hospital, while allowing you to conveniently service the Lake Norman area.

#### **Property Details**

| Price:                          | \$749,000     |
|---------------------------------|---------------|
| Land:                           | +/- 1.06 ac   |
| Proposed Use:                   | Retail/Office |
| Proposed Zoning:                | Commercial    |
| Traffic Count Hwy 21:           | 18,000 ADT    |
| Frontage Hwy 21:                | +/- 235 ft    |
| Utilities Availability:         | Mooresville   |
| Amenities:                      | Lake Norman   |
| Town of Mooresville Golf Course |               |