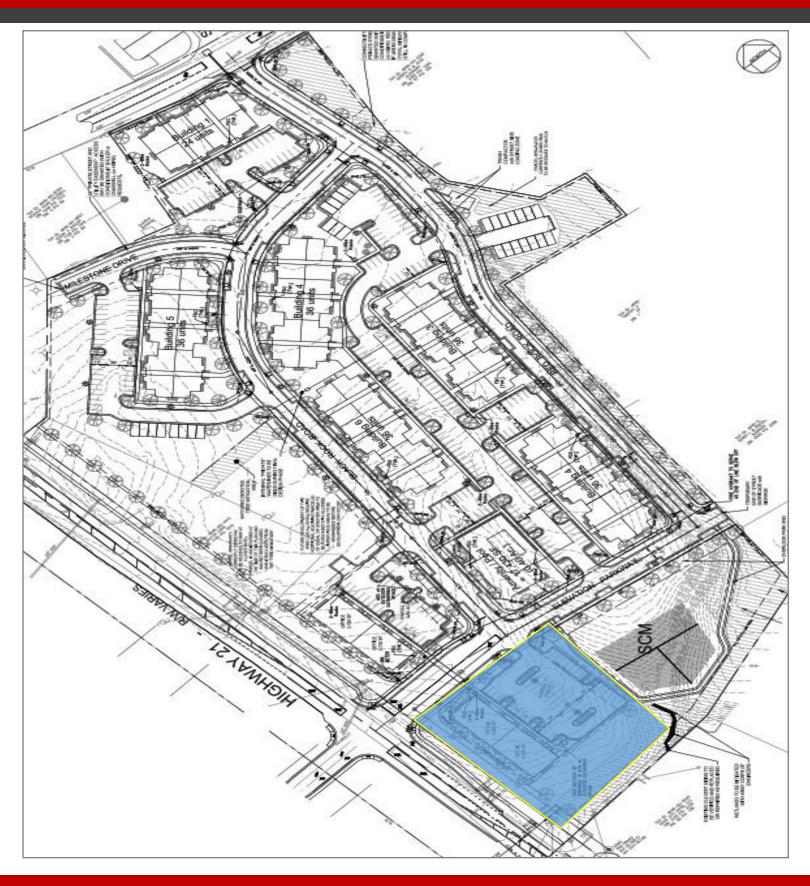

## For Sale \$749,000 +/- 1.06 AC. Outparcel

Site ready for a professional office or mixed use retail building. The site is located near Lake Norman Regional Medical Center and is a great location for a single user or doctors office. The outparcel is positioned on HWY 21, in a the new multifamily development Granger Village. HWY 21 is a main artery from Interstate 77, which flows directly to the fast growing Mooresville downtown, hospital, while allowing you to conveniently service the Lake Norman area.

#### **Property Details**

| Price:                          | \$749,000     |
|---------------------------------|---------------|
| Land:                           | +/- 1.06 ac   |
| Proposed Use:                   | Retail/Office |
| Proposed Zoning:                | Commercial    |
| Traffic Count Hwy 21:           | 18,000 ADT    |
| Frontage Hwy 21:                | +/- 235 ft    |
| Utilities Availability:         | Mooresville   |
| Amenities:                      | Lake Norman   |
| Town of Mooresville Golf Course |               |