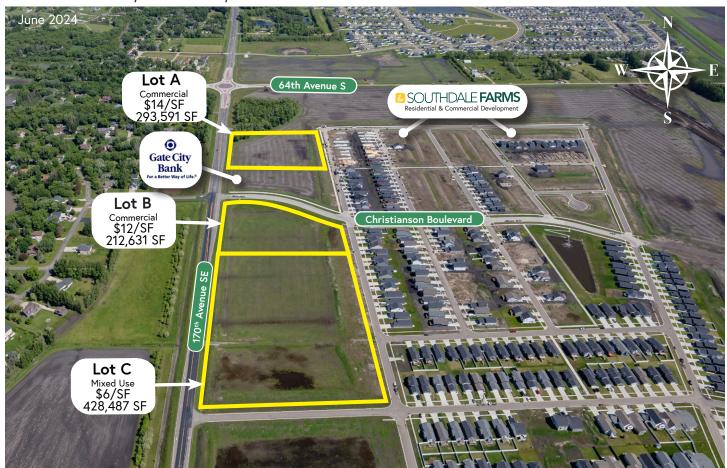

This commercial land is located within the Southdale Farms Development on high traffic Sheyenne Street.

Commercial Parcels are available for Sale or Build to Suit!