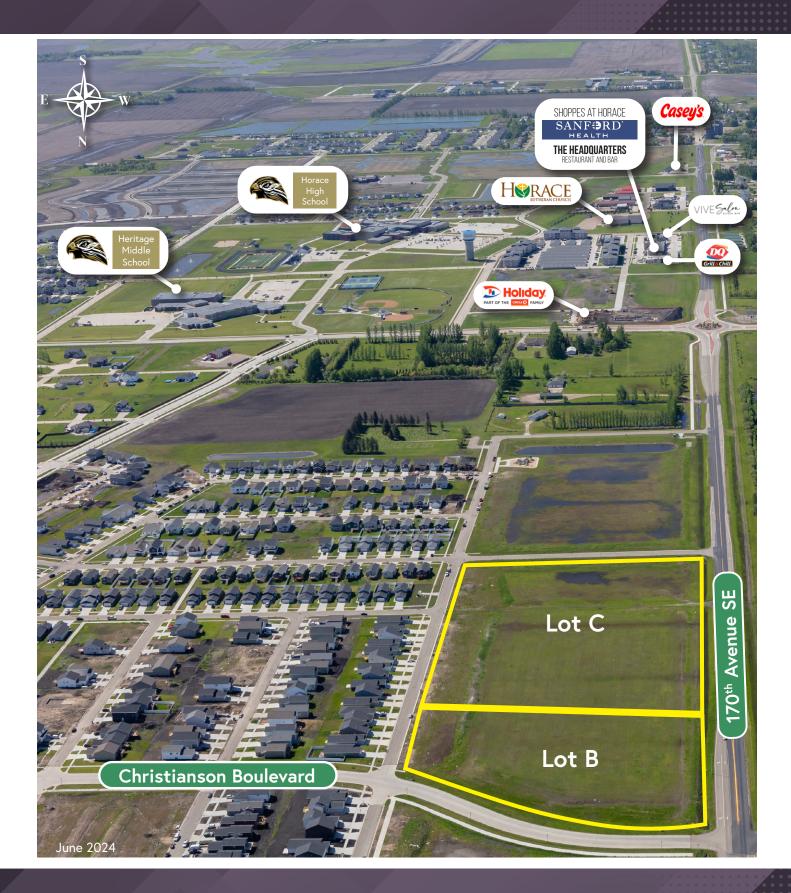

This commercial land is located within the Southdale Farms Development on high traffic Sheyenne Street.

Commercial Parcels are available for Sale or Build to Suit!