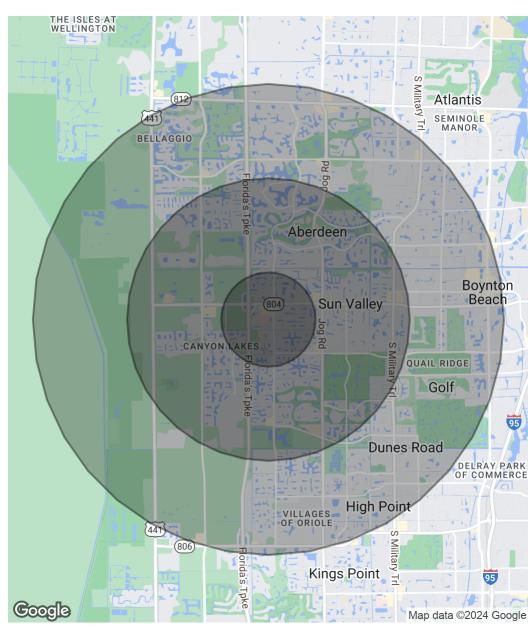

### **DEMOGRAPHICS MAP & REPORT**

## welltower

| Population           | 1 Mile | 3 Miles | 5 Miles |
|----------------------|--------|---------|---------|
| Total Population     | 7,100  | 62,902  | 173,685 |
| Average Age          | 58.6   | 57.5    | 53.3    |
| Average Age (Male)   | 58.0   | 57.2    | 52.8    |
| Average Age (Female) | 58.3   | 57.7    | 53.7    |

#### Households & Income 1 Mile 3 Miles 5 Miles

| Total Households    | 3,384     | 29,007    | 76,406    |
|---------------------|-----------|-----------|-----------|
| # of Persons per HH | 2.1       | 2.2       | 2.3       |
| Average HH Income   | \$77,567  | \$76,862  | \$76,755  |
| Average House Value | \$313,108 | \$330,704 | \$319,358 |

\* Demographic data derived from 2020 ACS - US Census