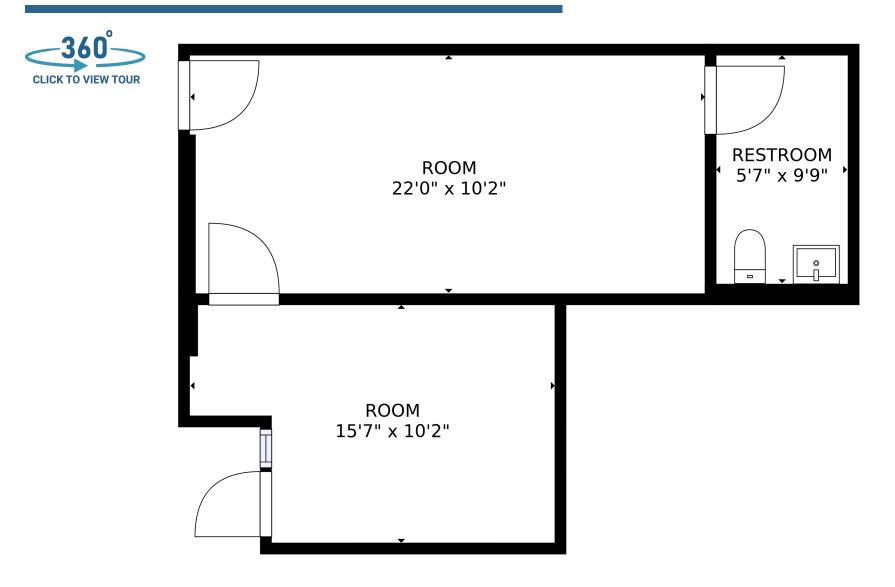

CENTER FOR WO

10301 HAGEN RANCH ROAD | BOYNTON BEACH, FL

medicaloffice.welltower.com

### **EXECUTIVE SUMMARY**

# welltower



#### Location Description

Conveniently located off of Florida's Turnpike and minutes from Bethesda Hospital West.

#### **Property Highlights**

- Premier medical campus anchored by Ambulatory Surgery Center
- Recently renovated
- 62.8% health system & affiliate occupancy
- Occupied by a wide variety of health specialties



CHAD COSTELLO 561.452.1387 chadcostello@hraflorida.com



#### **FLOOR PLANS**

**360°**-

# welltower



C100

739 RSF

CHAD COSTELLO 561.452.1387 chadcostello@hraflorida.com CHAD COSTELLO



### **FLOOR PLANS**

## welltower





D520

12,274 RSF

CHAD COSTELLO 561.452.1387 chadcostello@hraflorida.com

### **FLOOR PLANS**

# welltower



D710

582 RSF



### **DEMOGRAPHICS MAP & REPORT**

## welltower

| Population           | 1 Mile | 3 Miles | 5 Miles |
|----------------------|--------|---------|---------|
| Total Population     | 7,100  | 62,902  | 173,685 |
| Average Age          | 58.6   | 57.5    | 53.3    |
| Average Age (Male)   | 58.0   | 57.2    | 52.8    |
| Average Age (Female) | 58.3   | 57.7    | 53.7    |

#### Households & Income 1 Mile 3 Miles 5 Miles

| Total Households    | 3,384     | 29,007    | 76,406    |
|---------------------|-----------|-----------|-----------|
| # of Persons per HH | 2.1       | 2.2       | 2.3       |
| Average HH Income   | \$77,567  | \$76,862  | \$76,755  |
| Average House Value | \$313,108 | \$330,704 | \$319,358 |

\* Demographic data derived from 2020 ACS - US Census