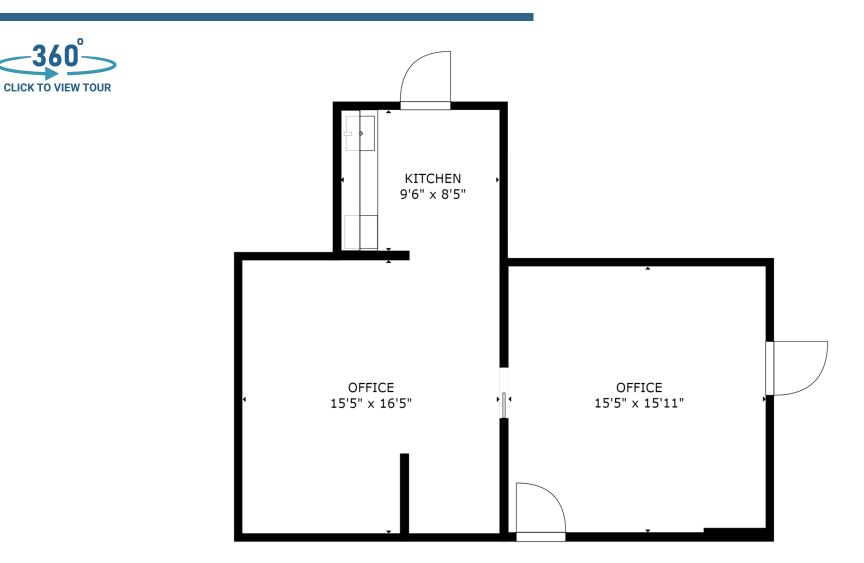

# welltower

### MEDICAL OFFICE SPACE

FOR LEASE

Click or Scan Below



For Information:

#### CHAD COSTELLO

561.452.1387 chadcostello@hraflorida.com



## Bethesda Health City

CENTER FOR WO

10301 HAGEN RANCH ROAD | BOYNTON BEACH, FL

medicaloffice.welltower.com

### **EXECUTIVE SUMMARY**

# welltower



#### Location Description

Conveniently located off of Florida's Turnpike and minutes from Bethesda Hospital West.

#### **Property Highlights**

- Premier medical campus anchored by Ambulatory Surgery Center
- Recently renovated
- 62.8% health system & affiliate occupancy
- Occupied by a wide variety of health specialties



CHAD COSTELLO 561.452.1387 chadcostello@hraflorida.com



#### **FLOOR PLANS**

**360°**-

# welltower



C100

739 RSF

CHAD COSTELLO 561.452.1387 chadcostello@hraflorida.com CHAD COSTELLO



### **FLOOR PLANS**

## welltower





D520

12,274 RSF

CHAD COSTELLO 561.452.1387 chadcostello@hraflorida.com

### **FLOOR PLANS**

# welltower



D710

582 RSF



### **DEMOGRAPHICS MAP & REPORT**

## welltower

| Population           | 1 Mile | 3 Miles | 5 Miles |
|----------------------|--------|---------|---------|
| Total Population     | 7,100  | 62,902  | 173,685 |
| Average Age          | 58.6   | 57.5    | 53.3    |
| Average Age (Male)   | 58.0   | 57.2    | 52.8    |
| Average Age (Female) | 58.3   | 57.7    | 53.7    |

#### Households & Income 1 Mile 3 Miles 5 Miles

| Total Households    | 3,384     | 29,007    | 76,406    |
|---------------------|-----------|-----------|-----------|
|