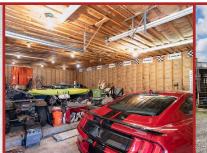

375 Farnsworth Ave Bordentown, NJ 08505

property sits on the major intersection of Route 130 and Groveville Road at the crossroads of Bordentown and Hamilton Townships. Invest in the ever-expanding Route 130 Corridor in Bordentown Twp. This intersection property is . 56 acres and zoned Highway Commercial with a variety of permitted uses. This property has public water and sewer, gas and electric. The most recent traffic count reports (2020) in the vicinity of property indicate an average daily volume of approximately 22,000 vehicles per day. The property features a 3-bedroom house along with a spacious oversized 2 car garage with 2nd floor loft. This property will provide excellent visibility and signage. Perfectly situated for a newly constructed business opportunity OR for a locally run business such as landscaper, electrician, HVAC or plumbing. Join the recent redevelopment of the Route 130 corridor which includes Hamilton Marketplace, Team 85 Corporate Center, apartments, restaurants, warehouses, medical facilities etc. Minutes' drive to NJ Turnpike, PA Turnpike, 295, 195 and 206.