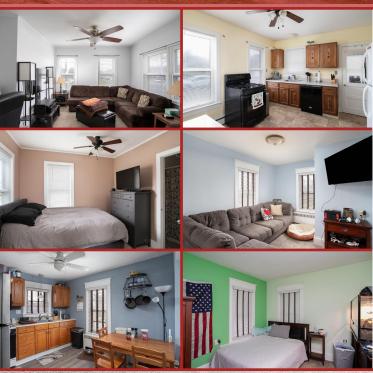

375 Farnsworth Ave Bordentown, NJ 08505

property sits on the major intersection of Route 130 and Groveville Road at the crossroads of Bordentown and Hamilton Townships. Invest in the ever-expanding Route 130 Corridor in Bordentown Twp. This intersection property is . 56 acres and zoned Highway Commercial with a variety of permitted uses. This property has public water and sewer, gas and electric. The most recent traffic count reports (2020) in the vicinity of property indicate an average daily volume of approximately 22,000 vehicles per day. The property features a 3-bedroom house along with a spacious oversized 2 car garage with 2nd floor loft. This property will provide excellent visibility and signage. Perfectly situated for a newly constructed business opportunity OR for a locally run business such as landscaper, electrician, HVAC or plumbing. Join the recent redevelopment of the Route 130 corridor which includes Hamilton Marketplace, Team 85 Corporate Center, apartments, restaurants, warehouses, medical facilities etc. Minutes' drive to NJ Turnpike, PA Turnpike, 295, 195 and 206.

3 Bedrooms

2 Bathrooms

1,416 SqFt .54 Acres