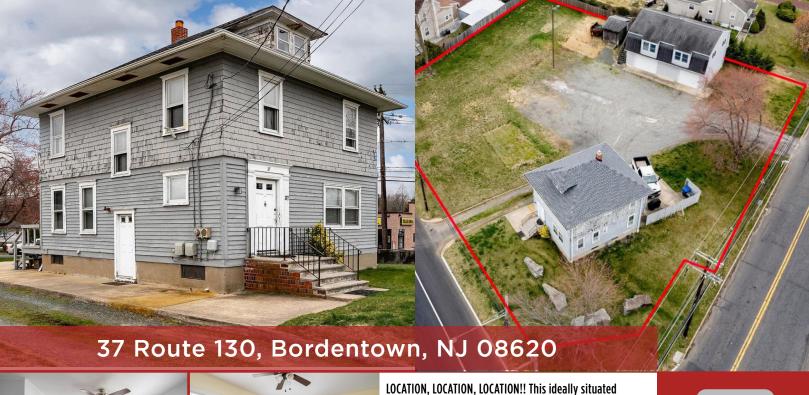

375 Farnsworth Ave Bordentown, NJ 08505

property sits on the major intersection of Route 130 and Groveville Road at the crossroads of Bordentown and Hamilton Townships. Invest in the ever-expanding Route 130 Corridor in Bordentown Twp. This intersection property is . 56 acres and zoned Highway Commercial with a variety of permitted uses. This property has public water and sewer, gas and electric. The most recent traffic count reports (2020) in the vicinity of property indicate an average daily volume of approximately 22,000 vehicles per day. The property features a 3-bedroom house along with a spacious oversized 2 car garage with 2nd floor loft. This property will provide excellent visibility and signage. Perfectly situated for a newly constructed business opportunity OR for a locally run business such as landscaper, electrician, HVAC or plumbing. Join the recent redevelopment of the Route 130 corridor which includes Hamilton Marketplace, Team 85 Corporate Center, apartments, restaurants, warehouses, medical facilities etc. Minutes' drive to NJ Turnpike, PA Turnpike, 295, 195 and 206.

3 Bedrooms

2 Bathrooms

1,416 SqFt .54 Acres