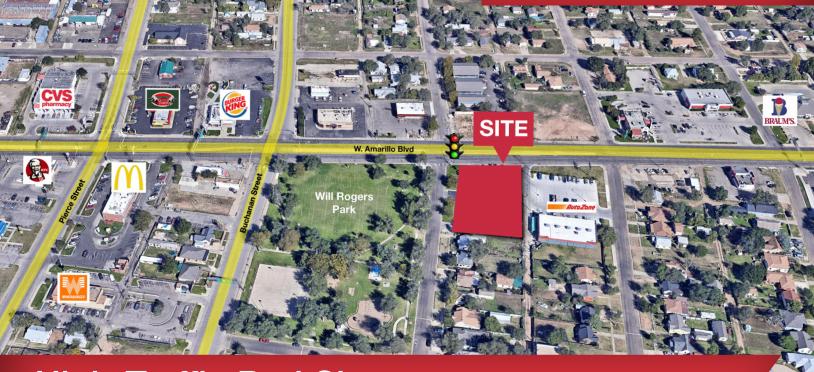

## **High-Traffic Pad Site**

600 E Amarillo Blvd, Amarillo, TX 79107

### **Property Features**

- This 0.74 AC pad site is located in a very dense area of Amarillo, at the lighted intersection of Amarillo Blvd and N Lincoln Street
- Excellent visibility and access to over 21,000 cars passing the site daily on E Amarillo Blvd
- The property has been razed and is available for a build-to-suit or ground lease opportunity