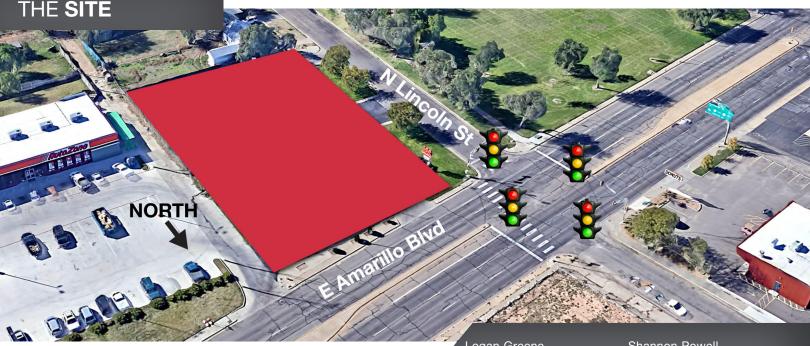

### **Property Features**

- This 0.74 AC pad site is located in a very dense area of Amarillo, at the lighted intersection of Amarillo Blvd and N Lincoln Street
- Excellent visibility and access to over 21,000 cars passing the site daily on E Amarillo Blvd
- The property has been razed and is available for a build-to-suit or ground lease opportunity

### Location Advantages

- Excellent access and visibility to over 21,000 vehicles who drive past the site on the lighted intersection daily on E Amarillo Blvd
- Located near the intersection of two major arterial roads in Amarillo, N Buchanan Street and E Amarillo Blvd
- Multiple large employers are in the area which provide heavy day-time traffic