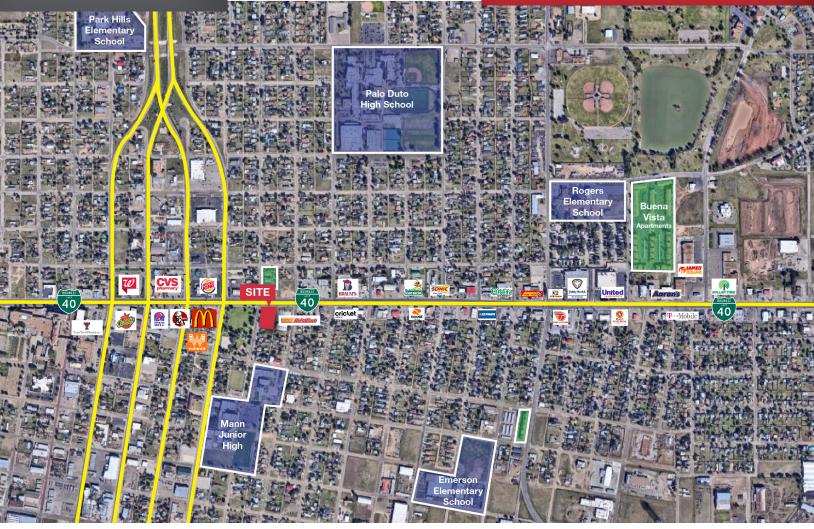

### THE AREA

Logan Greene +1 325 207 9178 naiwheelhouse.com

Shannon Powell logan@naiwheelhouse.com shannon@naiwheelhouse.com +1 281 788 1758 naiwheelhouse.com

### Location Advantages

- Excellent access and visibility to over 21,000 vehicles who drive past the site on the lighted intersection daily on E Amarillo Blvd
- Located near the intersection of two major arterial roads in Amarillo, N Buchanan Street and E Amarillo Blvd
- Multiple large employers are in the area which provide heavy day-time traffic