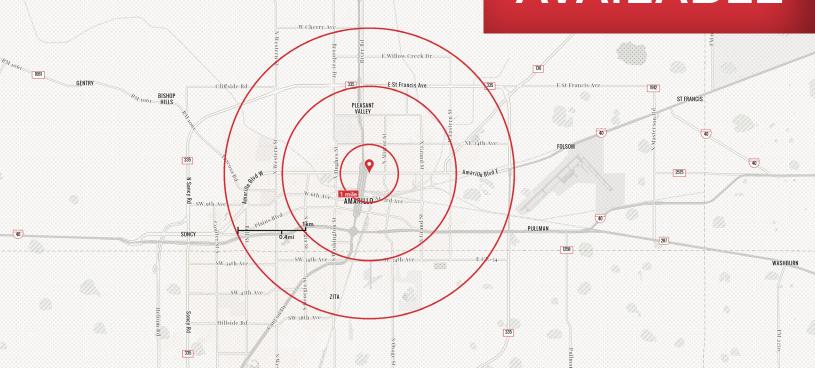

### Demographic Summary:

|               | 1 MILE   | 3 MILES  | 5 MILES  |
|---------------|----------|----------|----------|
| POPULATION    | 9,628    | 69,787   | 138,535  |
| AVG HH INCOME | \$40,314 | \$45,491 | \$57,005 |
| HOUSEHOLDS    | 2,991    | 24,761   | 51,543   |
| MEDIAN AGE    | 29.1     | 31.7     | 33.8     |