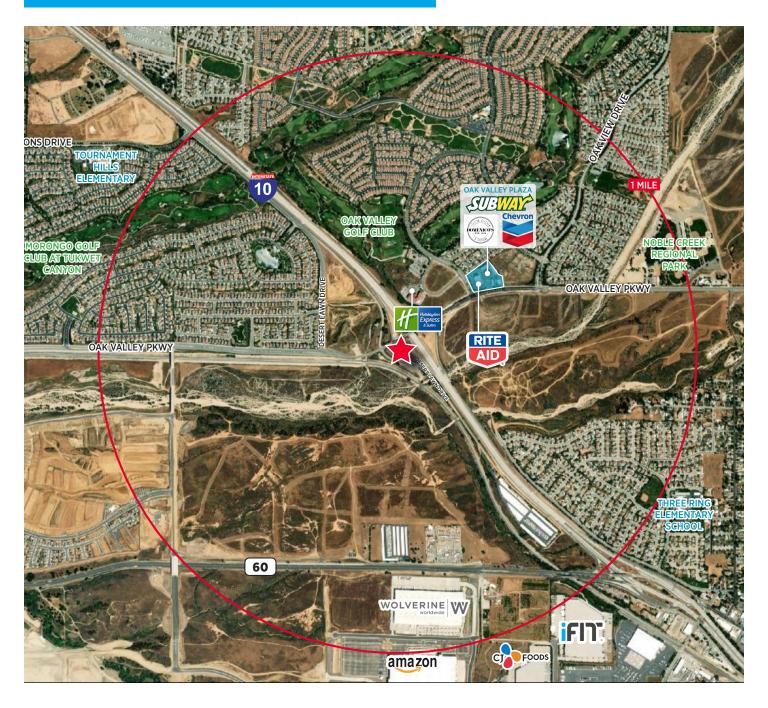

#### **3 MILE RADIUS DEMOS**

**47,747** POPULATION

\$86,670

AVERAGE
HOUSEHOLD
INCOME

DAYTIME DEMOGRAPHICS 33,352

#### TRAFFIC COUNTS

At Oak Valley Pkwy and 10FWY: 94,741 CPD

Jack Meyer Associate +1 951 836 0910 jmeyer@catalystretail.com Lic. #02030240

Chase Harvey Vice President +1 951 660 1387 charvey@catalystretail.com Lic. #01954291 Jay Nichols Managing Partner +1 949 244 0929 jnichols@catalystretail.com Lic. #01905191