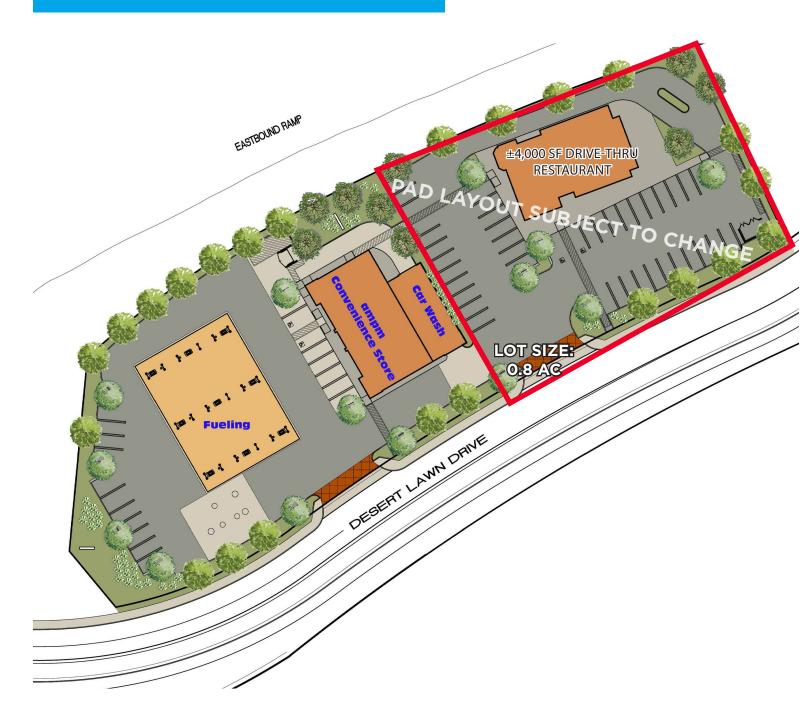

#### **PROPERTY FEATURES**

- Freeway Ground Lease or Build to Suit Drive Thru opportunity.
- Fuel User coming soon.
- Immediate freeway on/off-ramp accessible.
- High Exposure along I-10 FW.
- Ever expanding area of residential and retail development.
- Oak Valley Golf Club in close proximity.
- Near 60/10 Freeway Interchange.