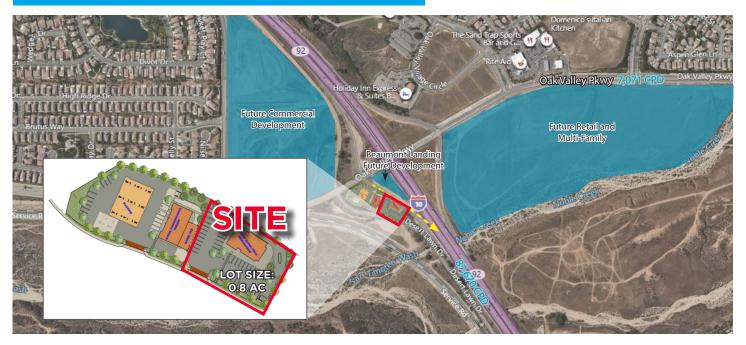

### THE LANDING

OAK VALLEY & DESERT LAWN DR, BEAUMONT, CA 1396 DESERT LAWN DRIVE, BEAUMONT, CA 92223

#### **PROPERTY FEATURES**

- Freeway Ground Lease or Build to Suit Drive Thru opportunity.
- Fuel User coming soon.
- Immediate freeway on/off-ramp accessible.
- High Exposure along I-10 FW.
- Ever expanding area of residential and retail development.
- Oak Valley Golf Club in close proximity.
- Near 60/10 Freeway Interchange.