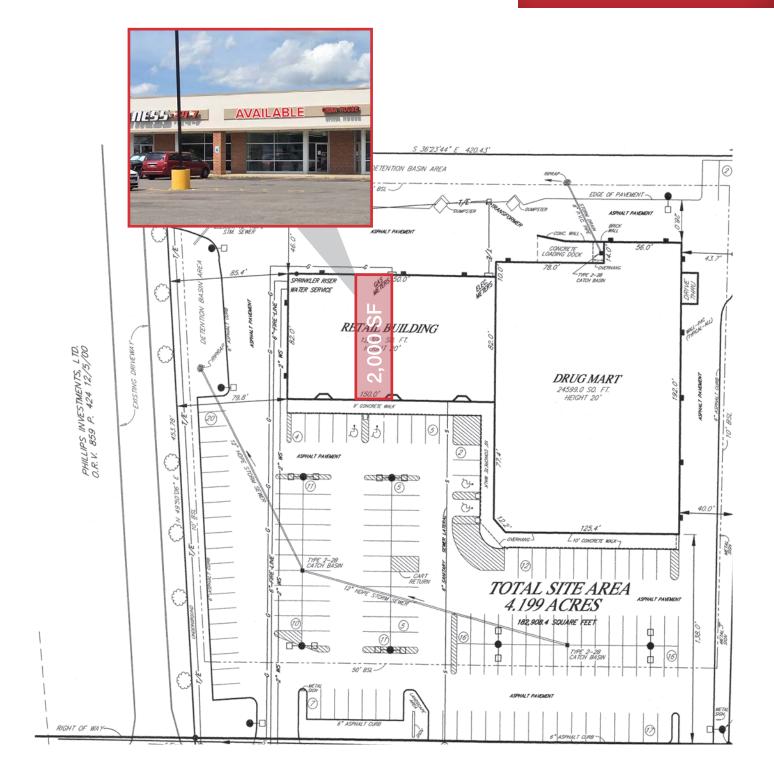

### SITE PLAN

Deborah Maggard +1 216 455 0914

dmaggard@naipvc.com

6060 Rockside Woods Blvd., Suite 402 Independence, Ohio 44131 +1 216 831 3310 naipvc.com

NO WARRANTY OR REPRESENTATION, EXPRESS OR IMPLIED, IS MADE AS TO THE ACCURACY OF THE INFORMATION CONTAINED HEREIN, AND THE SAME IS SUBMITTED SUBJECT TO ERRORS, OMISSIONS, CHANGE OF PRICE, RENTAL OR OTHER CONDITIONS, PRIOR SALE, LEASE OR FINANCING, OR WITHDRAWAL WITHOUT NOTICE, AND OF ANY SPECIAL LISTING CONDITIONS IMPOSED BY OUR PRINCIPALS NO WARRANTIES OR REPRESENTATIONS ARE MADE AS TO THE CONDITION OF THE PROPERTY OR ANY HAZARDS CONTAINED THEREIN ARE ANY TO BE IMPLIED.

#### **Property Features**

- Available space: 2,000 SF
- Busy, established Discount Drug Mart anchored shopping center
- Close proximity to national retailers
- Strong visibility along State Route 39
- Easy access to US Route 30
- Pylon signage available
- Shelby Economic Development actively works to attract and retain businesses
- Shelby presents numerous year round recreational opportunities for residents and visitors
- Growing regional industrial base