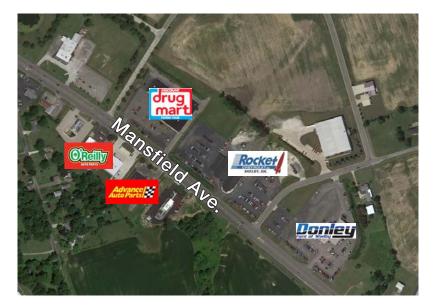

# 219 Mansfield Ave. Shelby, OH

#### **Property Features**

- Available space: 2,000 SF
- Busy, established Discount Drug Mart anchored shopping center
- Close proximity to national retailers
- Strong visibility along State Route 39
- Easy access to US Route 30
- Pylon signage available
- Shelby Economic Development actively works to attract and retain businesses
- Shelby presents numerous year round recreational opportunities for residents and visitors
- Growing regional industrial base