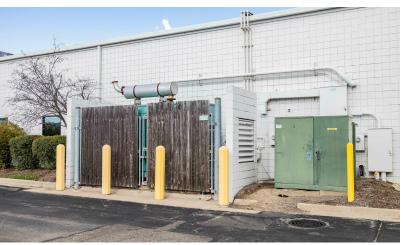

#### **Property Description**

Located in Ann Arbor's, Avis Farms Business & Research Park, this 21,000 square foot can be built out to suite a tenants need or sold to an owner-user. The property features a back-up generator and overhead doors can be added as needed.

#### **Property Highlights**

- · Flexible suite sizes or full building
- Up to 4 Suites
- Owner Willing to Modify Existing Buildout for New Tenants