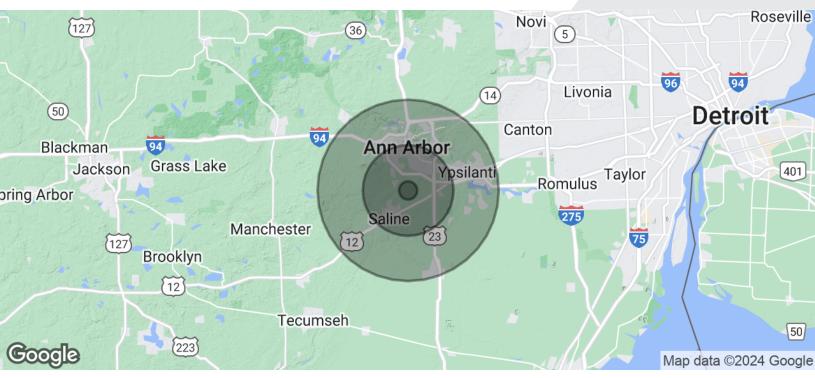

# **FOR LEASE OR SALE**

| POPULATION           | 1 MILE    | 5 MILES   | 10 MILES  |
|----------------------|-----------|-----------|-----------|
| Total Population     | 1,234     | 137,773   | 306,583   |
| Average age          | 38.3      | 36.0      | 35.9      |
| Average age (Male)   | 37.9      | 34.7      | 34.7      |
| Average age (Female) | 41.0      | 36.8      | 36.9      |
| HOUSEHOLDS & INCOME  | 1 MILE    | 5 MILES   | 10 MILES  |
| Total households     | 403       | 57,128    | 126,032   |
| # of persons per HH  | 3.1       | 2.4       | 2.4       |
| Average HH income    | \$197,977 | \$100,778 | \$97,144  |
| Average house value  | \$393,369 | \$282,488 | \$256,214 |
|                      |           |           |           |