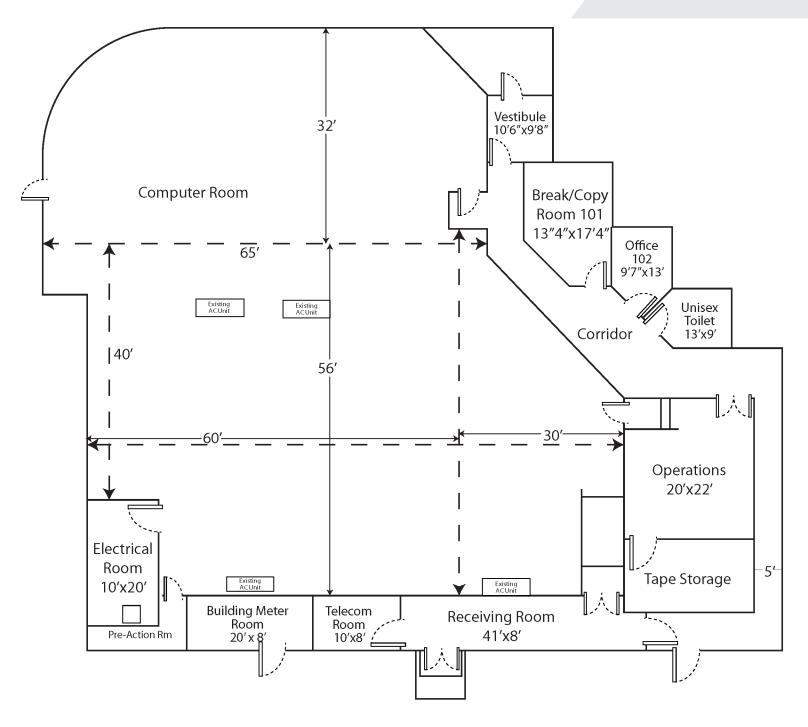

### UP TO 21,000 SF BUILD OUT

#### **FOR LEASE OR SALE**

Please note that all dimensions are approximate