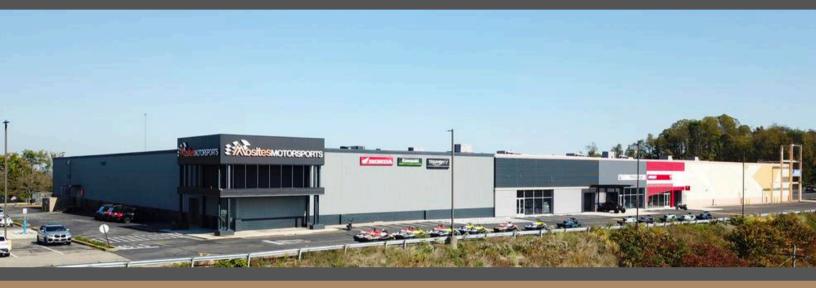

## PROPERTY OVERVIEW

- 3,167 SF 6,417 SF of retail space available
- Façade updates underway
- Pittsburgh Plaza East is a highly visible grocery-anchored strip center near the high-traffic intersection of U.S. Route 30 & PA Route 48
- Join Giant Eagle, Big Lots, Dunham's Sporting Goods, Mosites Motorsports, and BMW Motorcycles of Pittsburgh, Ducati Pittsburgh, and COMING SOON 247 Fighting Championships and Gexpro