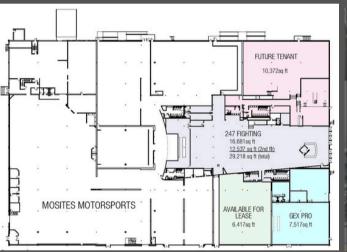

## PROPERTY OVERVIEW

- 3,167 SF 6,417 SF of retail space available
- Façade updates underway
- Pittsburgh Plaza East is a highly visible grocery-anchored strip center near the high-traffic intersection of U.S. Route 30 & PA Route 48
- Join Giant Eagle, Big Lots, Dunham's Sporting Goods, Mosites Motorsports, and BMW Motorcycles of Pittsburgh, Ducati Pittsburgh, and COMING SOON 247 Fighting Championships and Gexpro