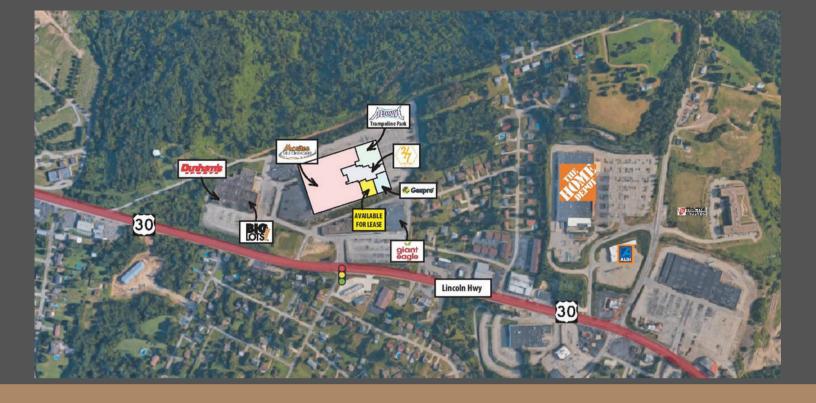

## AVAILABLE FOR LEASE

1701 Lincoln Hwy, North Versailles, PA 15137 Parkway East Corridor Submarket

## PROPERTY OVERVIEW

- 3,167 SF 6,417 SF of retail space available
- Façade updates underway
- Pittsburgh Plaza East is a highly visible grocery-anchored strip center near the high-traffic intersection of U.S. Route 30 & PA Route 48
- Join Giant Eagle, Big Lots, Dunham's Sporting Goods, Mosites Motorsports, and BMW Motorcycles of Pittsburgh, Ducati Pittsburgh, and COMING SOON 247 Fighting Championships and Gexpro