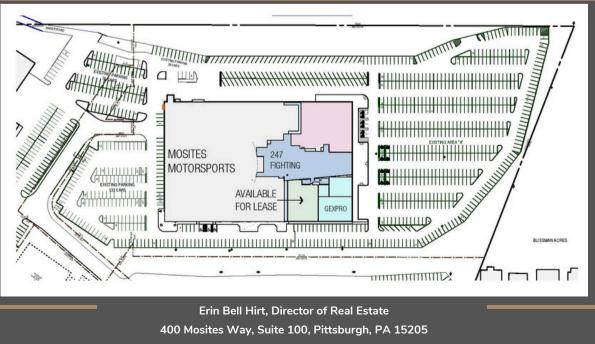

## PROPERTY OVERVIEW

- 3,167 SF 6,417 SF of retail space available
- Façade updates underway
- Pittsburgh Plaza East is a highly visible grocery-anchored strip center near the high-traffic intersection of U.S. Route 30 & PA Route 48
- Join Giant Eagle, Big Lots, Dunham's Sporting Goods, Mosites Motorsports, and BMW Motorcycles of Pittsburgh, Ducati Pittsburgh, and COMING SOON 247 Fighting Championships and Gexpro