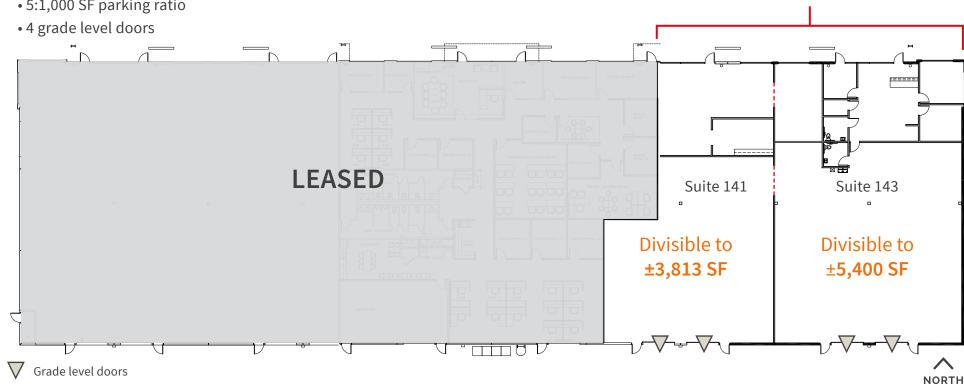

## **Features**

• ±9,213 SF available (divisible to ±5,400 & ±3,813 SF)

- End cap suite
- 100% air conditioned space
- 16' clear height
- 5:1,000 SF parking ratio

±9,213 SF

**Available**