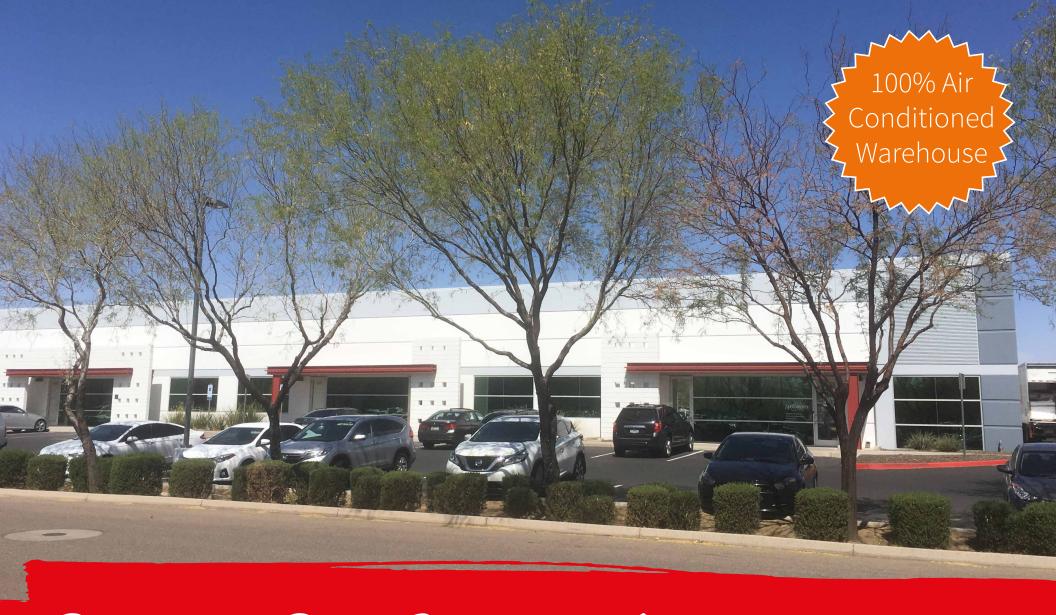

Pinnacle Park Business Center

1125 West Pinnacle Peak Road, Building 4

±9,213 SF End Cap Suite Available (divisible)

## **Features**

• ±9,213 SF available (divisible to ±5,400 & ±3,813 SF)

- End cap suite
- 100% air conditioned space
- 16' clear height
- 5:1,000 SF parking ratio