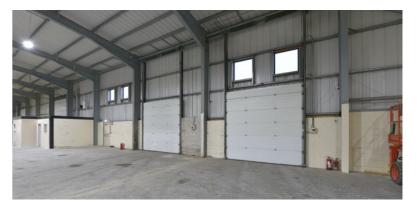

## DESCRIPTION

The property comprises a modern warehouse/distribution unit with two storey offices within a secure 3.85-acre site.

The building specification includes:

- Steel portal frame construction
- Profile clad elevations/roof
- ▲ 5 electric loading doors
- ▲ 6 metres to haunch
- ▲ Warehouse lighting
- ▲ 280 KVA power supply