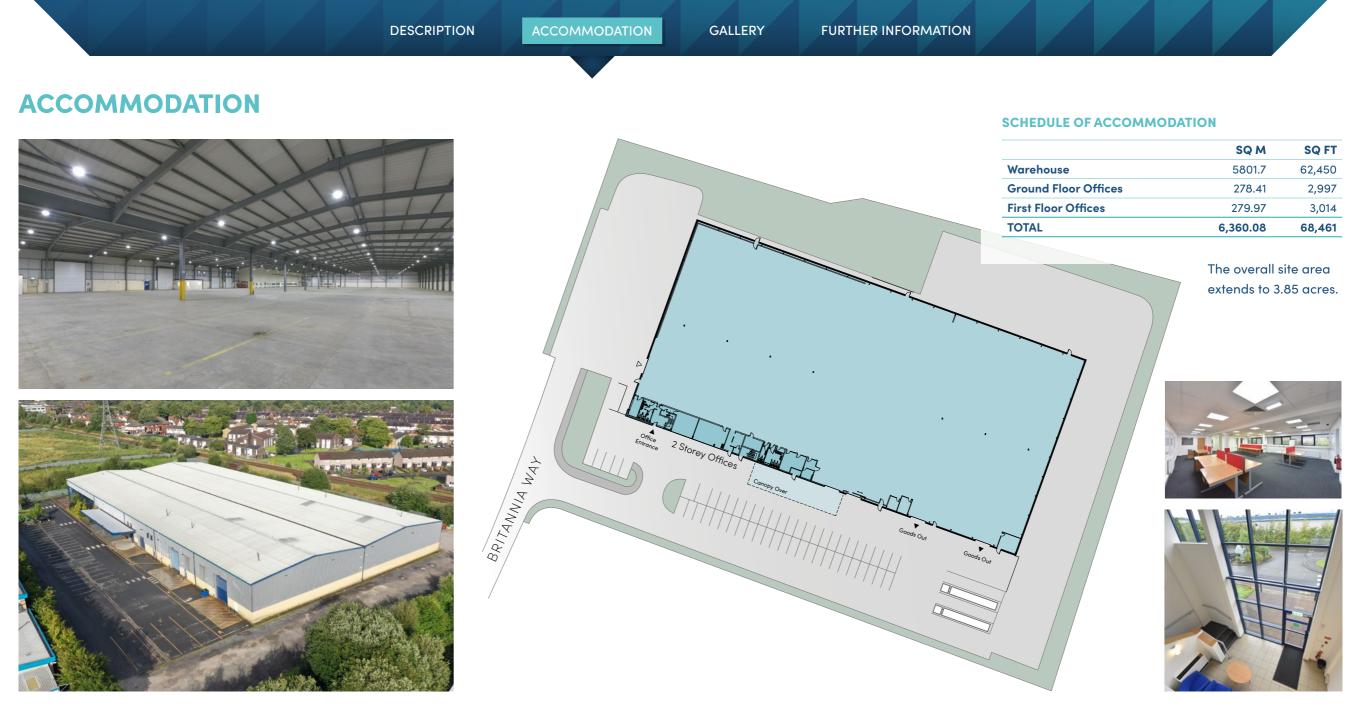

- Two storey offices
- ✓ Welfare amenities kitchen & WC's
- Dedicated yard
- 59 marked car parking spaces
- Securely fenced and gated site

ACCOMMODATION

FURTHER INFORMATION

11

DESCRIPTION

ACCOMMODATION

GALLERY