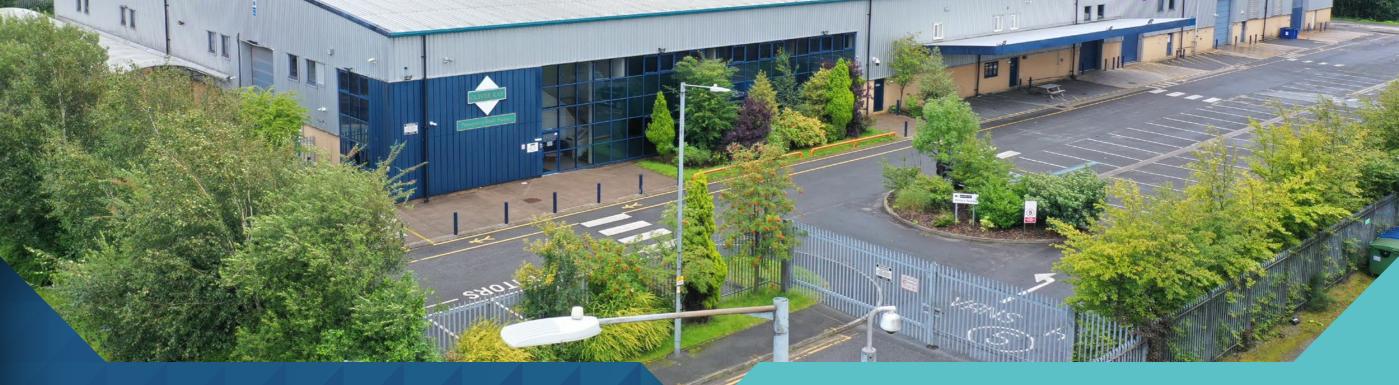

## DESCRIPTION

The property comprises a modern warehouse/distribution unit with two storey offices within a secure 3.85-acre site.

The building specification includes:

- Steel portal frame construction
- Profile clad elevations/roof
- ▲ 5 electric loading doors
- ▲ 6 metres to haunch
- ▲ Warehouse lighting
- ▲ 280 KVA power supply

## LOCATION

The property is located off Britannia Way within the established Waters Meeting Industrial Estate approximately 1 mile north of Bolton town centre via the A666 Blackburn Road. Junction 3 of the M61 motorway is approximately 4 miles south with the M60.