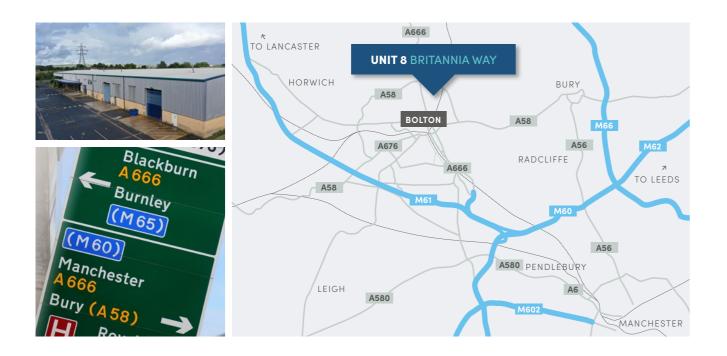

## LOCATION

The property is located off Britannia Way within the established Waters Meeting Industrial Estate approximately 1 mile north of Bolton town centre via the A666 Blackburn Road. Junction 3 of the M61 motorway is approximately 4 miles south with the M60.

The area is home to a number of high-profile occupiers including Warburtons, Royal Mail and SEGEN.

Misrepresentation Act 1967. Unfair Contract Terms Act 1977 The Property Misdescriptions Act 1991. These particulars are issued without any responsibility on the part of the agent and are not to be construed as containing any representation or fact upon which any person is entitled to rely. Neither the agent nor any person in their employ has any authority to make or give any representation or warranty whatsoever in relation to the property. December 2022 RB&Co 0161 833 0555. www.richardbarber.co.uk