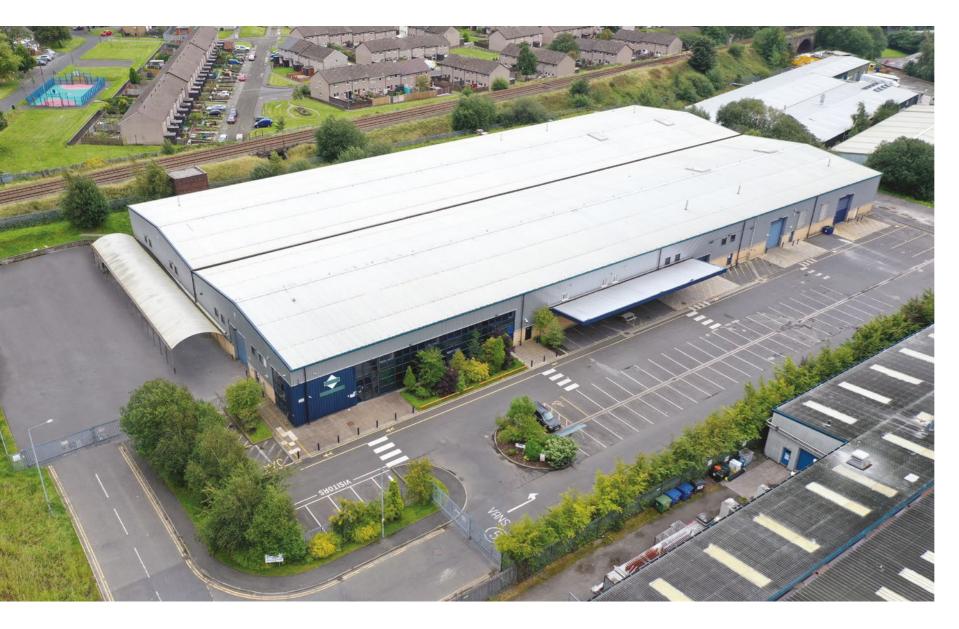

## DESCRIPTION

The property comprises a modern warehouse/distribution unit with two storey offices within a secure 3.85-acre site.

The building specification includes:

- Steel portal frame construction
- Profile clad elevations/roof
- ▲ 5 electric loading doors
- ▲ 6 metres to haunch
- ▲ Warehouse lighting
- ▲ 280 KVA power supply

- Two storey offices
- ✓ Welfare amenities kitchen & WC's
- Dedicated yard
- 59 marked car parking spaces
- Securely fenced and gated site

ACCOMMODATION

FURTHER INFORMATION

11

DESCRIPTION

ACCOMMODATION

GALLERY