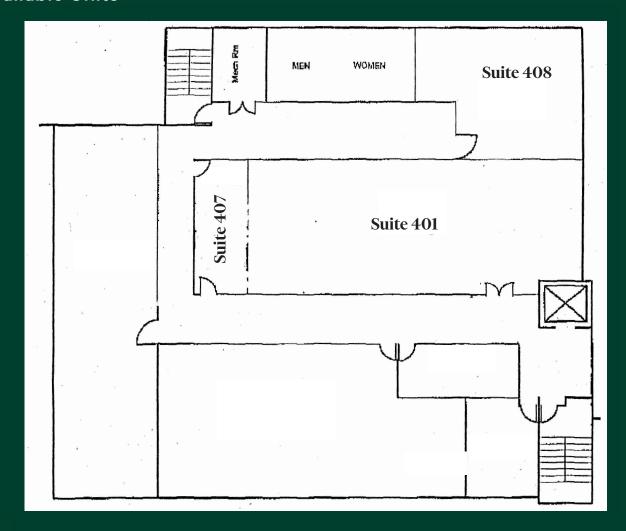

## **Available Units**

## For Lease

| Suite | Size (SF) | Use    | Description                                                     |
|-------|-----------|--------|-----------------------------------------------------------------|
| 202A  | 559       | Office | Office space                                                    |
| 401   | 3,782     | Office | Three offices, conference room, open area with operable windows |
| 407   | 457       | Office | Interior office                                                 |
| 408   | 2,659     | Office | Office space overlooking Kapiolani Blvd                         |