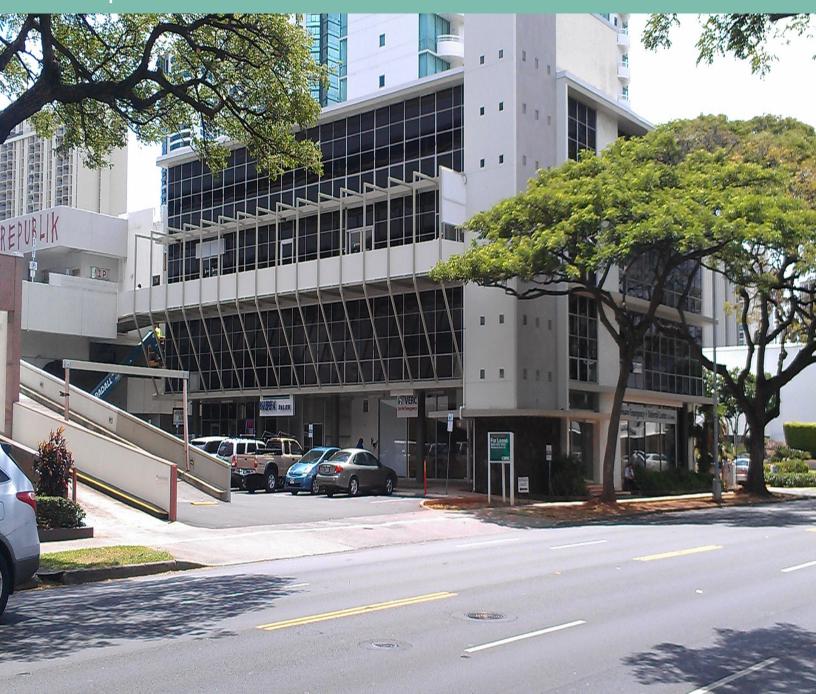

# 1347 Kapiolani Boulevard

1347 Kapiolani Blvd Honolulu, HI 96814 www.cbre.com/hawai

Office Space Available

# Offering Summary

Located in the heart of Kapiolani next to Ala Moana Center, shops and banks. Easy access and ample parking with several bus lines nearby.

| Property:        | 1347 Kapiolani Boulevard<br>Honolulu, Hawaii 96814              |
|------------------|-----------------------------------------------------------------|
| TMK:             | (1) 2-3-9: Parcel 16                                            |
| Term:            | 3 - 10 Years                                                    |
| Available:       | 457 to 3,782 RSF                                                |
| Base Rent (NNN): | Office: \$1.35/SF/Month                                         |
| CAM:             | Office: \$1.54/SF/Month                                         |
| Parking:         | \$85/Stall/Month - Free Custom-<br>er Parking                   |
| A/C Hours:       | Mon Sat. 7:30 a.m. to 8:00 p.m.<br>Sun. 10:00 a.m. to 6:00 p.m. |

# The Highlights

- + Great location in the middle of the Kapiolani Corridor
- + Ala Moana Center within walking distance
- + Major thoroughfares around the area including central bus lines
- + Building improvement recently completed