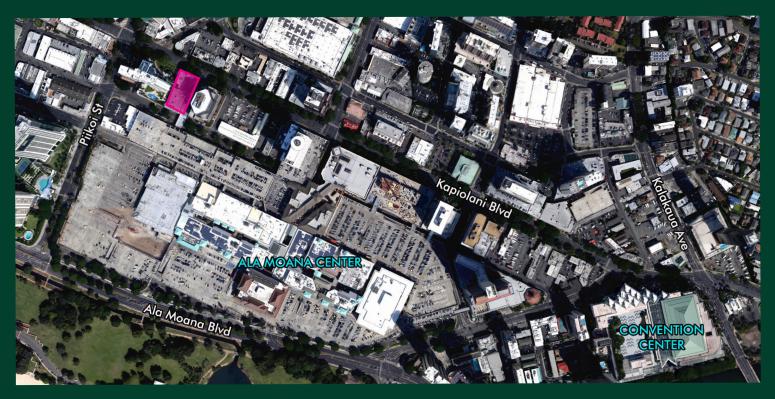

# Offering Summary

Located in the heart of Kapiolani next to Ala Moana Center, shops and banks. Easy access and ample parking with several bus lines nearby.

| Property:        | 1347 Kapiolani Boulevard<br>Honolulu, Hawaii 96814              |
|------------------|-----------------------------------------------------------------|
| TMK:             | (1) 2-3-9: Parcel 16                                            |
| Term:            | 3 - 10 Years                                                    |
| Available:       | 457 to 3,782 RSF                                                |
| Base Rent (NNN): | Office: \$1.35/SF/Month                                         |
| CAM:             | Office: \$1.54/SF/Month                                         |
| Parking:         | \$85/Stall/Month - Free Custom-<br>er Parking                   |
| A/C Hours:       | Mon Sat. 7:30 a.m. to 8:00 p.m.<br>Sun. 10:00 a.m. to 6:00 p.m. |

# The Highlights

- + Great location in the middle of the Kapiolani Corridor
- + Ala Moana Center within walking distance
- + Major thoroughfares around the area including central bus lines
- + Building improvement recently completed