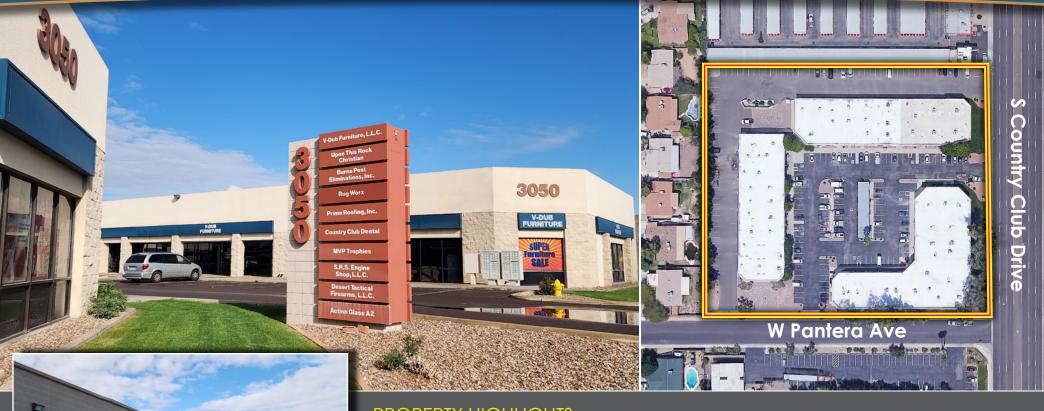

## **Southpoint Commerce Center**

3050 South Country Club Drive | Mesa, Arizona

FOR LEASE Retail. Office. Industrial.

## PROPERTY HIGHLIGHTS

- Single Story Office/Industrial Building
- ± 58,945 Total SF
- Monument & Building Signage
- Covered Parking
- Fire Sprinklered
- Immediate Occupancy
- 16' Clear Height
- M-1 Zoning, City of Mesa