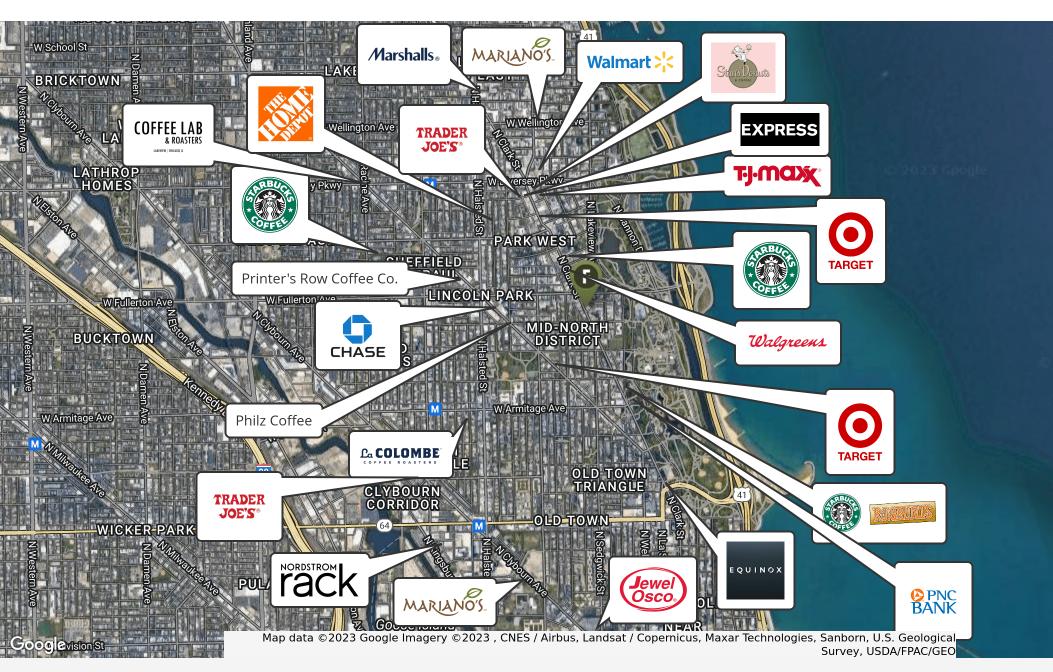

## **Property Overview**

Opportunity to lease a new construction 2,500 SF storefront at the base of a brand new 35-unit apartment building in Lincoln Park. Located midblock between Fullerton and Belden along Clark Street (~12,000 VPD), the new development offers prospective Tenants an opportunity to join a thriving commercial corridor filled with an abundance of national and local retailers, along with restaurants and service oriented businesses. The storefront features a spacious interior providing flexible tenant build-outs, floor to ceiling windows providing excellent natural lighting, and one (1) ADA compliant bathroom. Additionally, the storefront is just steps from Lincoln Park Zoo and is less than one (1) mile from both the Fullerton "L" Station (red, purple and brown lines) and Lake Shore Drive, providing for convenient accessibility. Neighboring retailers include Target, Walgreens, Mariano's, Trader Joe's, The Home Depot, Nordstrom Rack, TJ Maxx, Marshalls, Walgreens, Express, Starbucks, Chase Bank, Five guys, Taco Bell Cantina, and Collectivo, among many others.