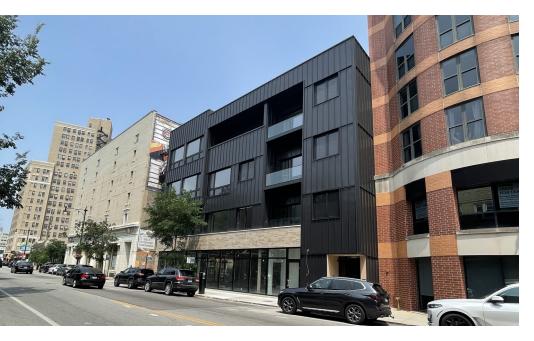

## **Property Overview**

Opportunity to lease a new construction 2,500 SF storefront at the base of a brand new 35-unit apartment building in Lincoln Park. Located midblock between Fullerton and Belden along Clark Street (~12,000 VPD), the new development offers prospective Tenants an opportunity to join a thriving commercial corridor filled with an abundance of national and local retailers, along with restaurants and service oriented businesses. The storefront features a spacious interior providing flexible tenant build-outs, floor to ceiling windows providing excellent natural lighting, and one (1) ADA compliant bathroom. Additionally, the storefront is just steps from Lincoln Park Zoo and is less than one (1) mile from both the Fullerton "L" Station (red, purple and brown lines) and Lake Shore Drive, providing for convenient accessibility. Neighboring retailers include Target, Walgreens, Mariano's, Trader Joe's, The Home Depot, Nordstrom Rack, TJ Maxx, Marshalls, Walgreens, Express, Starbucks, Chase Bank, Five guys, Taco Bell Cantina, and Collectivo, among many others.

# **Property Highlights**

- New construction storefront at the base of a brand new 35-unit apartment building in Lincoln Park
- · Well located along Clark Street, between Fullerton Avenue to the north and Belden Avenue to the south
- Surrounded by an abundance of retailers and walking distance to both Lincoln Park Zoo and Lake Michigan