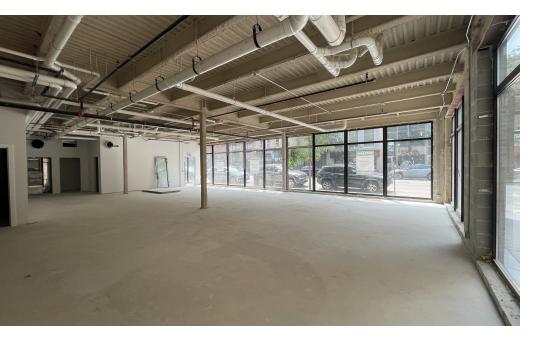

## **Property Overview**

Opportunity to lease a new construction 2,500 SF storefront at the base of a brand new 35-unit apartment building in Lincoln Park. Located midblock between Fullerton and Belden along Clark Street (~12,000 VPD), the new development offers prospective Tenants an opportunity to join a thriving commercial corridor filled with an abundance of national and local retailers, along with restaurants and service oriented businesses. The storefront features a spacious interior providing flexible tenant build-outs, floor to ceiling windows providing excellent natural lighting, and one (1) ADA compliant bathroom. Additionally, the storefront is just steps from Lincoln Park Zoo and is less than one (1) mile from both the Fullerton "L" Station (red, purple and brown lines) and Lake Shore Drive, providing for convenient accessibility. Neighboring retailers include Target, Walgreens, Mariano's, Trader Joe's, The Home Depot, Nordstrom Rack, TJ Maxx, Marshalls, Walgreens, Express, Starbucks, Chase Bank, Five guys, Taco Bell Cantina, and Collectivo, among many others.