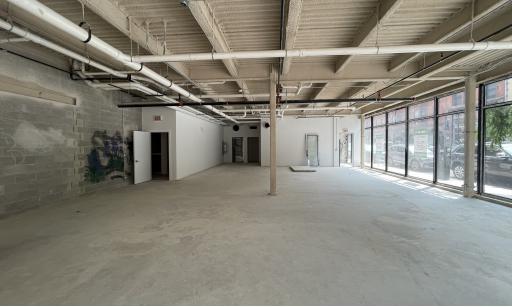

## **Property Overview**

Opportunity to lease a new construction 2,500 SF storefront at the base of a brand new 35-unit apartment building in Lincoln Park. Located midblock between Fullerton and Belden along Clark Street (~12,000 VPD), the new development offers prospective Tenants an opportunity to join a thriving commercial corridor filled with an abundance of national and local retailers, along with restaurants and service oriented businesses. The storefront features a spacious interior providing flexible tenant build-outs, floor to ceiling windows providing excellent natural lighting, and one (1) ADA compliant bathroom. Additionally, the storefront is just steps from Lincoln Park Zoo and is less than one (1) mile from both the Fullerton "L" Station (red, purple and brown lines) and Lake Shore Drive, providing for convenient accessibility. Neighboring retailers include Target, Walgreens, Mariano's, Trader Joe's, The Home Depot, Nordstrom Rack, TJ Maxx, Marshalls, Walgreens, Express, Starbucks, Chase Bank, Five guys, Taco Bell Cantina, and Collectivo, among many others.

# **Property Highlights**

- New construction storefront at the base of a brand new 35-unit apartment building in Lincoln Park
- · Well located along Clark Street, between Fullerton Avenue to the north and Belden Avenue to the south
- Surrounded by an abundance of retailers and walking distance to both Lincoln Park Zoo and Lake Michigan