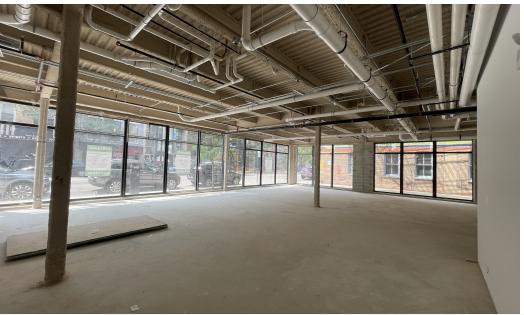

## **Property Overview**

Opportunity to lease a new construction 2,500 SF storefront at the base of a brand new 35-unit apartment building in Lincoln Park. Located midblock between Fullerton and Belden along Clark Street (~12,000 VPD), the new development offers prospective Tenants an opportunity to join a thriving commercial corridor filled with an abundance of national and local retailers, along with restaurants and service oriented businesses. The storefront features a spacious interior providing flexible tenant build-outs, floor to ceiling windows providing excellent natural lighting, and one (1) ADA compliant bathroom. Additionally, the storefront is just steps from Lincoln Park Zoo and is less than one (1) mile from both the Fullerton "L" Station (red, purple and brown lines) and Lake Shore Drive, providing for convenient accessibility. Neighboring retailers include Target, Walgreens, Mariano's, Trader Joe's, The Home Depot, Nordstrom Rack, TJ Maxx, Marshalls, Walgreens, Express, Starbucks, Chase Bank, Five guys, Taco Bell Cantina, and Collectivo, among many others.

# **Property Highlights**

- New construction storefront at the base of a brand new 35-unit apartment building in Lincoln Park
- · Well located along Clark Street, between Fullerton Avenue to the north and Belden Avenue to the south
- Surrounded by an abundance of retailers and walking distance to both Lincoln Park Zoo and Lake Michigan