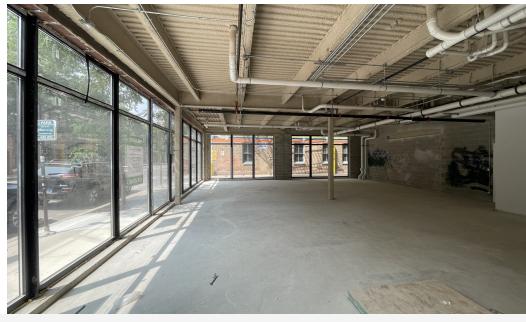

## **Property Overview**

Opportunity to lease a new construction 2,500 SF storefront at the base of a brand new 35-unit apartment building in Lincoln Park. Located midblock between Fullerton and Belden along Clark Street (~12,000 VPD), the new development offers prospective Tenants an opportunity to join a thriving commercial corridor filled with an abundance of national and local retailers, along with restaurants and service oriented businesses. The storefront features a spacious interior providing flexible tenant build-outs, floor to ceiling windows providing excellent natural lighting, and one (1) ADA compliant bathroom. Additionally, the storefront is just steps from Lincoln Park Zoo and is less than one (1) mile from both the Fullerton "L" Station (red, purple and brown lines) and Lake Shore Drive, providing for convenient accessibility. Neighboring retailers include Target, Walgreens, Mariano's, Trader Joe's, The Home Depot, Nordstrom Rack, TJ Maxx, Marshalls, Walgreens, Express, Starbucks, Chase Bank, Five guys, Taco Bell Cantina, and Collectivo, among many others.

# **Property Highlights**

- New construction storefront at the base of a brand new 35-unit apartment building in Lincoln Park
- · Well located along Clark Street, between Fullerton Avenue to the north and Belden Avenue to the south
- Surrounded by an abundance of retailers and walking distance to both Lincoln Park Zoo and Lake Michigan