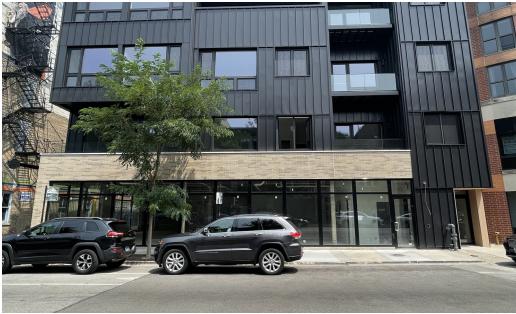

## **Property Overview**

Opportunity to lease a new construction 2,500 SF storefront at the base of a brand new 35-unit apartment building in Lincoln Park. Located midblock between Fullerton and Belden along Clark Street (~12,000 VPD), the new development offers prospective Tenants an opportunity to join a thriving commercial corridor filled with an abundance of national and local retailers, along with restaurants and service oriented businesses. The storefront features a spacious interior providing flexible tenant build-outs, floor to ceiling windows providing excellent natural lighting, and one (1) ADA compliant bathroom. Additionally, the storefront is just steps from Lincoln Park Zoo and is less than one (1) mile from both the Fullerton "L" Station (red, purple and brown lines) and Lake Shore Drive, providing for convenient accessibility. Neighboring retailers include Target, Walgreens, Mariano's, Trader Joe's, The Home Depot, Nordstrom Rack, TJ Maxx, Marshalls, Walgreens, Express, Starbucks, Chase Bank, Five guys, Taco Bell Cantina, and Collectivo, among many others.

# **Property Highlights**

- New construction storefront at the base of a brand new 35-unit apartment building in Lincoln Park
- · Well located along Clark Street, between Fullerton Avenue to the north and Belden Avenue to the south
- Surrounded by an abundance of retailers and walking distance to both Lincoln Park Zoo and Lake Michigan