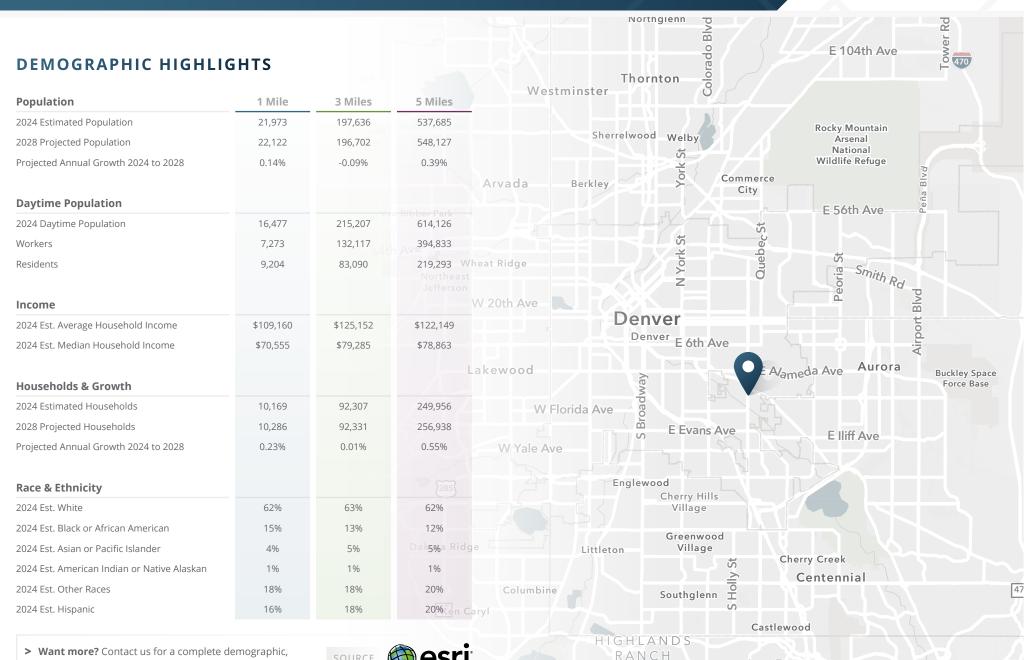

### **DEMOGRAPHICS**

Year: 2024 | Source: Esri

|                       | 1 Miles   | 3 Miles   | 5 Miles   |
|-----------------------|-----------|-----------|-----------|
| Population            | 21,973    | 197,636   | 537,685   |
| Daytime Population    | 16,477    | 215,207   | 614,126   |
| Avg. Household Income | \$109,160 | \$125,152 | \$122,149 |
| Estimated Households  | 10,169    | 92,307    | 249,956   |