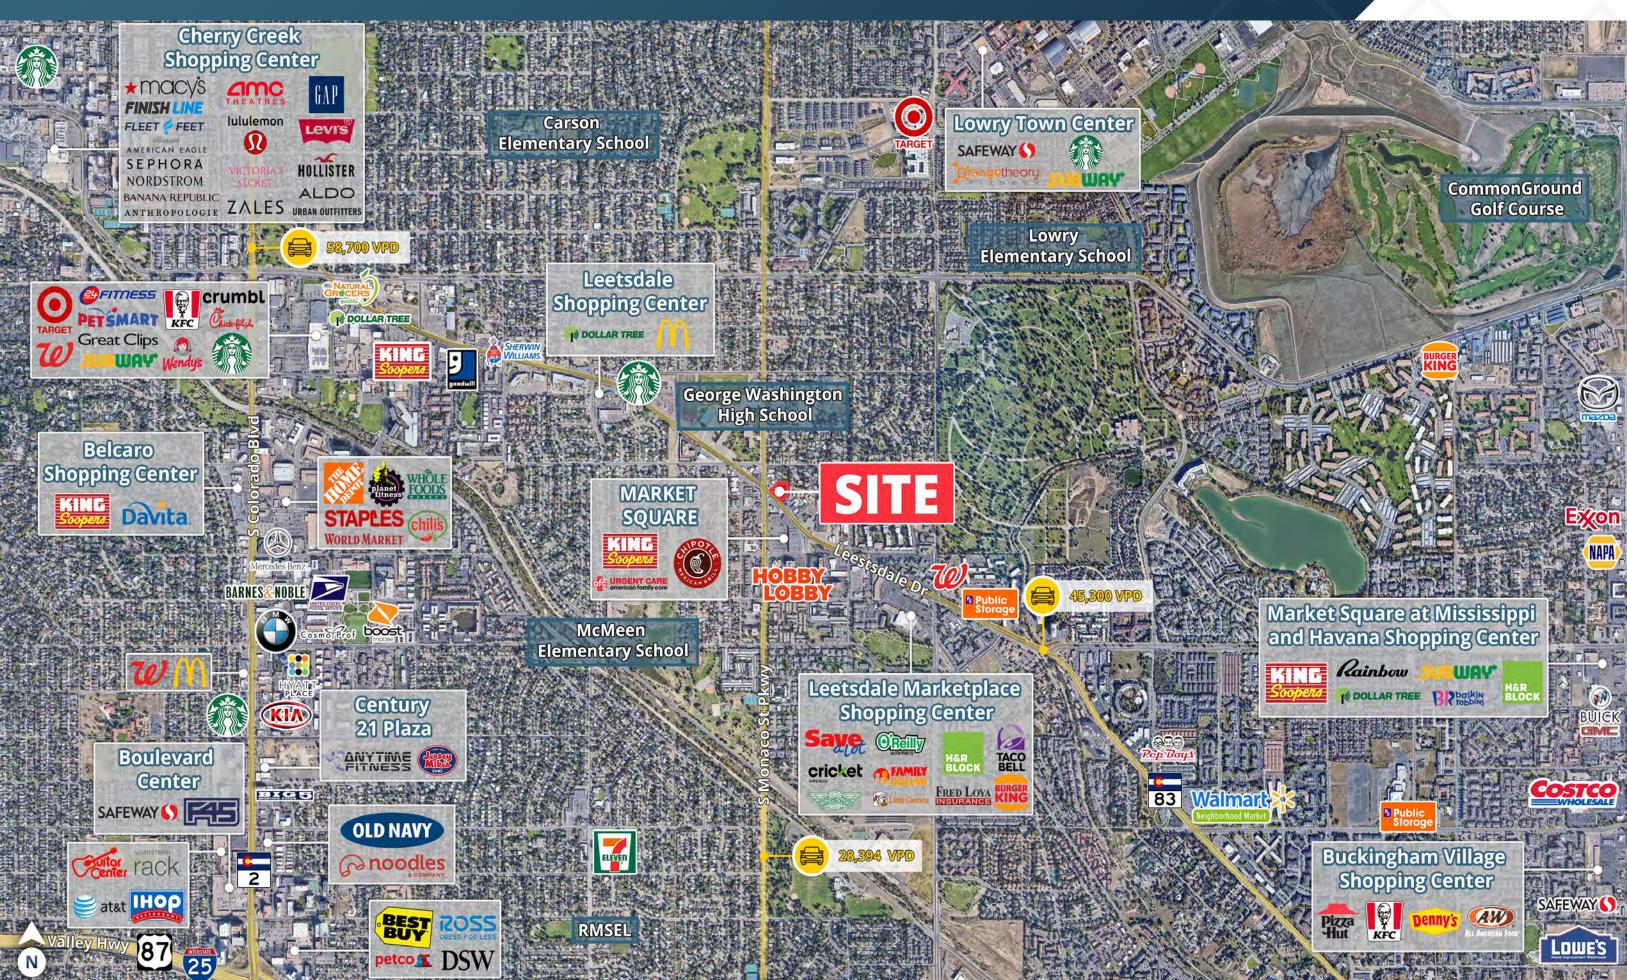

## ABOUT THE PROPERTY

- Last unit left, 1,680 SF former retail/office unit.
- Located at the intersection of Leetsdale (45,300 VPD) and Monaco (28,394 VPD), this center is shadow-anchored by King Soopers and Hobby Lobby.
- Perfectly positioned to capture the high-end neighborhoods of Hilltop (\$215,780 avg HH income), Lowry (\$156,248 avg HH income), and Virginia Village (\$99,721 avg HH income).
- 40-space employee parking lot in back of building allows for ample parking for customers.

## **TRAFFIC COUNTS**

Year: 2024 | Source: esri

Leetsdale Dr 45,300 VPD S Monaco Street Pkwy 28,394 VPD

## **NEARBY RETAILERS**