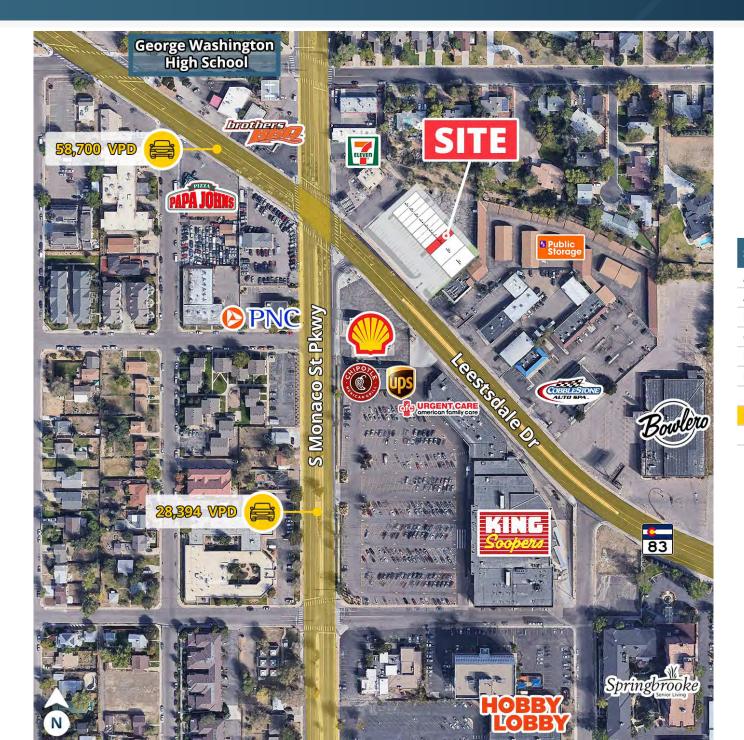

## ABOUT THE PROPERTY

- Last unit left, 1,680 SF former retail/office unit.
- Located at the intersection of Leetsdale (45,300 VPD) and Monaco (28,394 VPD), this center is shadow-anchored by King Soopers and Hobby Lobby.
- Perfectly positioned to capture the high-end neighborhoods of Hilltop (\$215,780 avg HH income), Lowry (\$156,248 avg HH income), and Virginia Village (\$99,721 avg HH income).
- 40-space employee parking lot in back of building allows for ample parking for customers.

## **TRAFFIC COUNTS**

Year: 2024 | Source: esri

Leetsdale Dr 45,300 VPD S Monaco Street Pkwy 28,394 VPD

## **NEARBY RETAILERS**