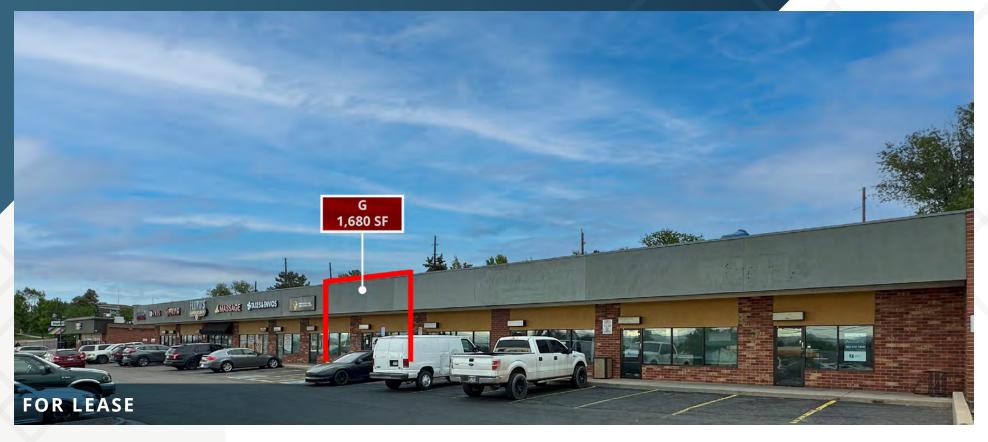

6603 Leetsdale Dr | Denver, CO 80224

#### **Unit G**

- o 1,680 SF
- o \$24.00/SF + \$11.98/SF NNN
- o Monthly: \$5,037
- o Available: 4/1/2025

6603 Leetsdale Dr | Denver, CO 80224

| Suite | Tenant                | SF    |
|-------|-----------------------|-------|
| A     | Metro PCS             | 900   |
| AA    | Vida Nails            | 822   |
| В     | Chicken Teriyaki      | 1,191 |
| С     | Floyd's 99            | 1,400 |
| D     | Lemon Massage         | 1,290 |
| Е     | Productividad Taxes   | 880   |
| F     | Mama Africa Cafe      | 1,400 |
| G     | AVAILABLE             | 1,680 |
| H-K   | Mile High Senior Care | 5,505 |