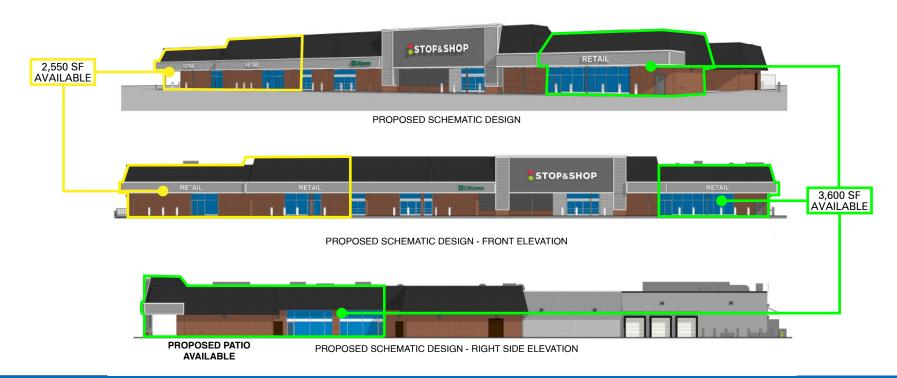

# ACTON, MA - KELLEY'S CORNER

2,550 - 3,600 SF AVAILABLE FOR LEASE

**AVAILABLE SPACE** 

2,550 and 3,600 SF endcaps

## **KELLEY'S CORNER**

2,500 - 3,600 SF AVAILABLE | RETAIL