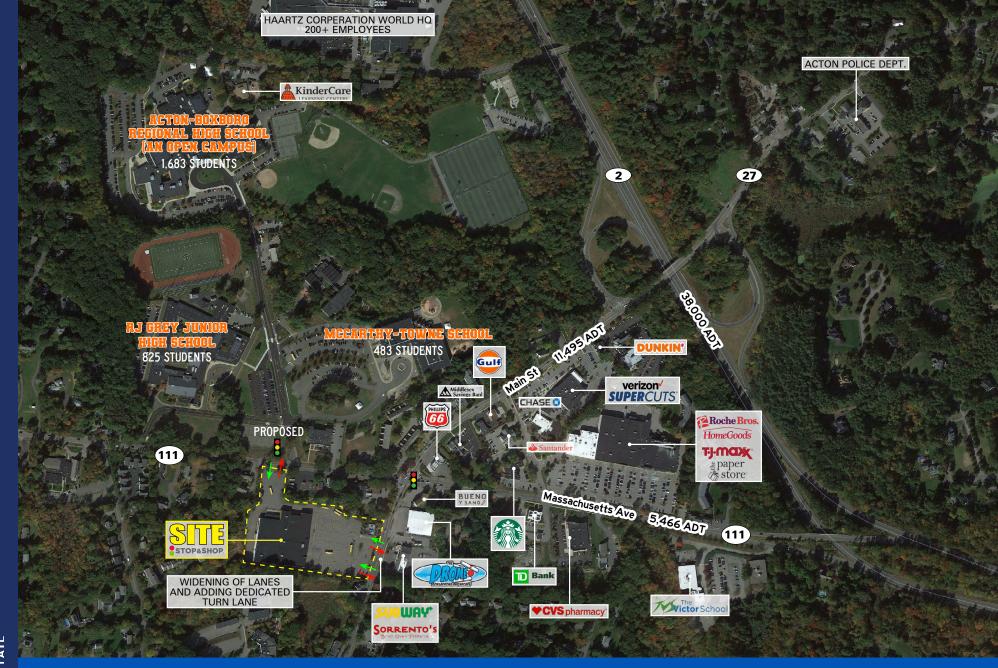

### **PROPERTY HIGHLIGHT**

- New Stop & Shop Opening fall 2024
- Area retailers: Roche Bros., TJ Maxx, HomeGoods, The Paper Store, Starbucks, Chase
- Located in the heart of Kelley's Corner
- Improved access \$19M in roadway improvements including installation of signalized light, widening of roadway with dedicated turn late
- Located in the affluent Concord/Acton market
- Approximately 3,000 students attend neighboring schools
- Rt 27 ADT 11,495