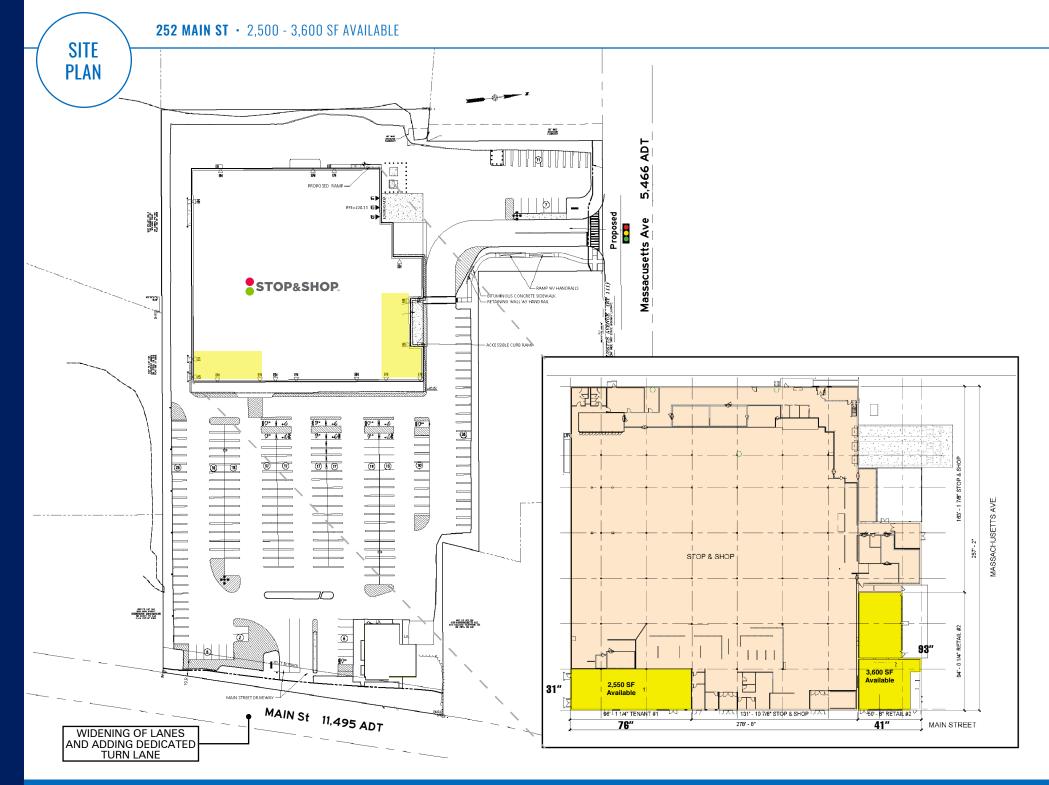

# ACTON, MA - KELLEY'S CORNER

2,550 - 3,600 SF AVAILABLE FOR LEASE

**AVAILABLE SPACE** 

2,550 and 3,600 SF endcaps

## **KELLEY'S CORNER**

2,500 - 3,600 SF AVAILABLE | RETAIL