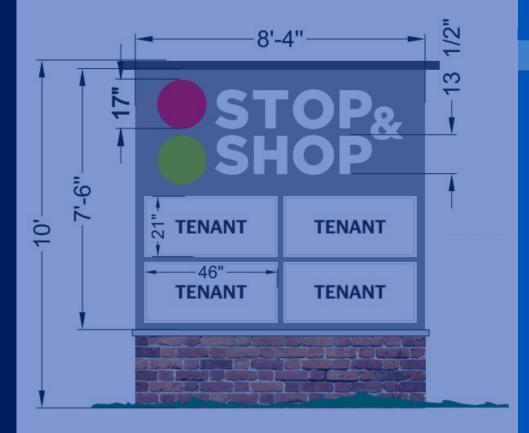

252 MAIN ST

### **PROPERTY HIGHLIGHT**

- New Stop & Shop Opening fall 2024
- Area retailers: Roche Bros., TJ Maxx, HomeGoods, The Paper Store, Starbucks, Chase
- Located in the heart of Kelley's Corner
- Improved access \$19M in roadway improvements including installation of signalized light, widening of roadway with dedicated turn late
- Located in the affluent Concord/Acton market
- Approximately 3,000 students attend neighboring schools
- Rt 27 ADT 11,495