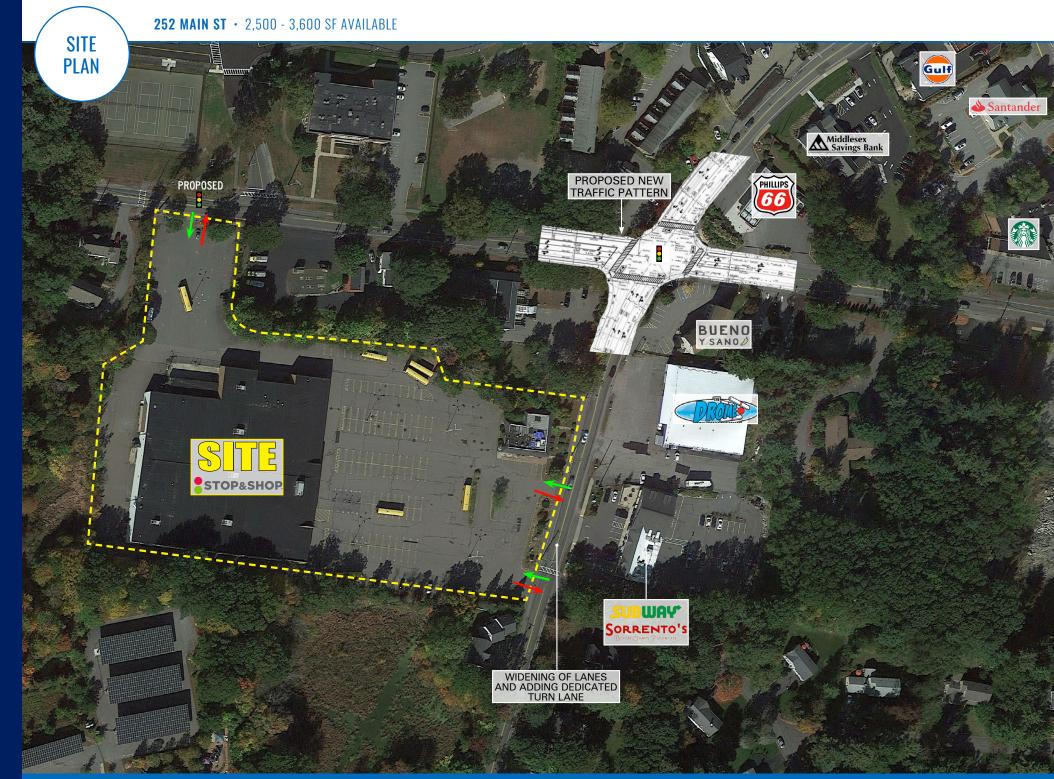

### **PROPERTY HIGHLIGHT**

- New Stop & Shop Opening fall 2024
- Area retailers: Roche Bros., TJ Maxx, HomeGoods, The Paper Store, Starbucks, Chase
- Located in the heart of Kelley's Corner
- Improved access \$19M in roadway improvements including installation of signalized light, widening of roadway with dedicated turn late
- Located in the affluent Concord/Acton market
- Approximately 3,000 students attend neighboring schools
- Rt 27 ADT 11,495