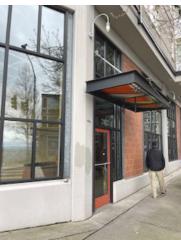

## FOR LEASE: COMMERCIAL SPACE ON WESTERN AVE.

2800 Western Ave, Seattle, WA 98121 | \$27.00 + NNN

Commercial Retail Space on the corner of Western and Broad. 1,344 Square Feet of Sculpture Park street facing retail, with two front facing entrances and floor to ceiling windows. Natural light expsosure, Western facing. Heavy foot traffic with a walk score of 96, bringing business to your door! Minutes South from Uptown and North from Downtown. NNN Lease. Please reach out with questions or for more information.