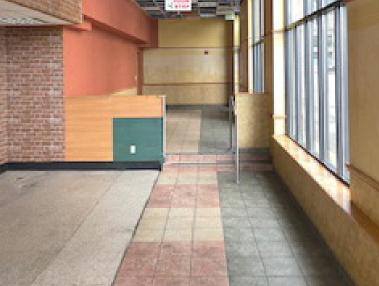

## FOR LEASE: COMMERCIAL SPACE ON WESTERN AVE.

2800 Western Ave, Seattle, WA 98121 | \$27.00 + NNN

Commercial Retail Space on the corner of Western and Broad. 1,344 Square Feet of Sculpture Park street facing retail, with two front facing entrances and floor to ceiling windows. Natural light expsosure, Western facing. Heavy foot traffic with a walk score of 96, bringing business to your door! Minutes South from Uptown and North from Downtown. NNN Lease. Please reach out with questions or for more information.