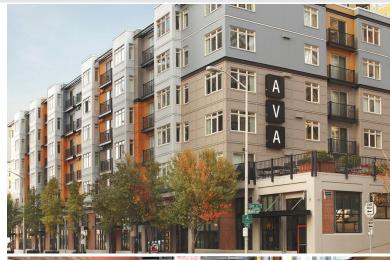

## FOR LEASE: COMMERCIAL SPACE ON WESTERN AVE.

2800 Western Ave, Seattle, WA 98121 | \$27.00 + NNN

Commercial Retail Space on the corner of Western and Broad. 1,344 Square Feet of Sculpture Park street facing retail, with two front facing entrances and floor to ceiling windows. Natural light expsosure, Western facing. Heavy foot traffic with a walk score of 96, bringing business to your door! Minutes South from Uptown and North from Downtown. NNN Lease. Please reach out with questions or for more information.