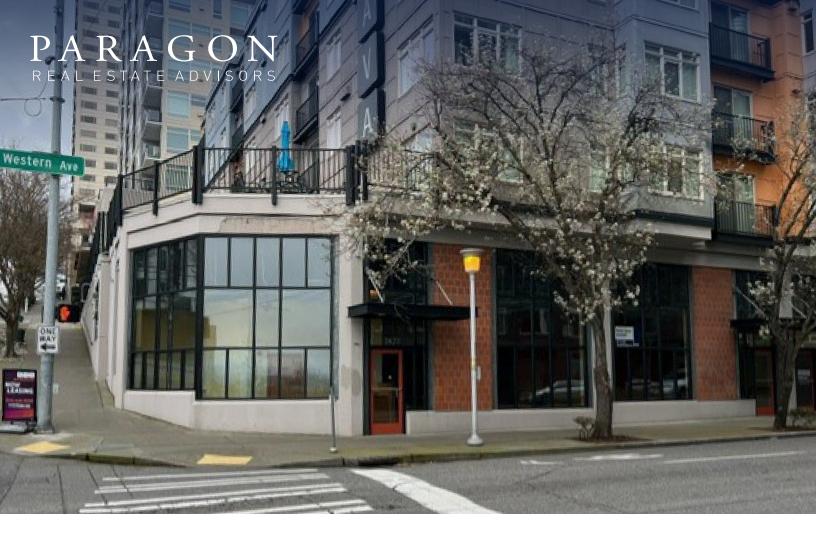

## FOR LEASE: COMMERCIAL SPACE ON WESTERN AVE.

2800 Western Ave, Seattle, WA 98121 | \$27.00 + NNN

Commercial Retail Space on the corner of Western and Broad. 1,344 Square Feet of Sculpture Park street facing retail, with two front facing entrances and floor to ceiling windows. Natural light expsosure, Western facing. Heavy foot traffic with a walk score of 96, bringing business to your door! Minutes South from Uptown and North from Downtown. NNN Lease. Please reach out with questions or for more information.

| NAME                    | Commercial Space on Western Ave.      |
|-------------------------|---------------------------------------|
| ADDRESS                 | 2800 Western Ave<br>Seattle, WA 98121 |
| BUILDING SQFT           | 1,344 Total Net Rentable              |
| RENT/BUILDING SQFT/YEAR | \$27.00 + NNN                         |
| PARKING                 | 3 Allocated Garage Parking<br>Stalls  |
| EXTERIOR                | Wood Frame                            |
| BATHROOM                | Private Bathroom                      |
| HEATING                 | Forced Air                            |