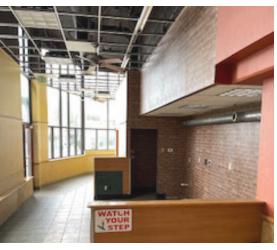

## FOR LEASE: COMMERCIAL SPACE ON WESTERN AVE.

2800 Western Ave, Seattle, WA 98121 | \$27.00 + NNN

Commercial Retail Space on the corner of Western and Broad. 1,344 Square Feet of Sculpture Park street facing retail, with two front facing entrances and floor to ceiling windows. Natural light expsosure, Western facing. Heavy foot traffic with a walk score of 96, bringing business to your door! Minutes South from Uptown and North from Downtown. NNN Lease. Please reach out with questions or for more information.