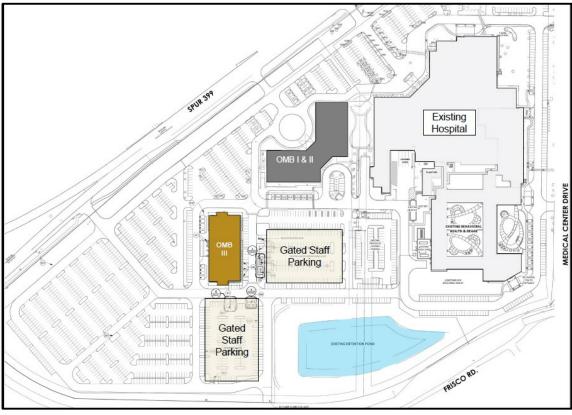

#### **Site Orientation**

SITE PLAN

| Suite                               | Size       | Lease Rate | Description |
|-------------------------------------|------------|------------|-------------|
| 125,000 RSF Medical Office Building | 125,000 SF | Contact Us | -           |