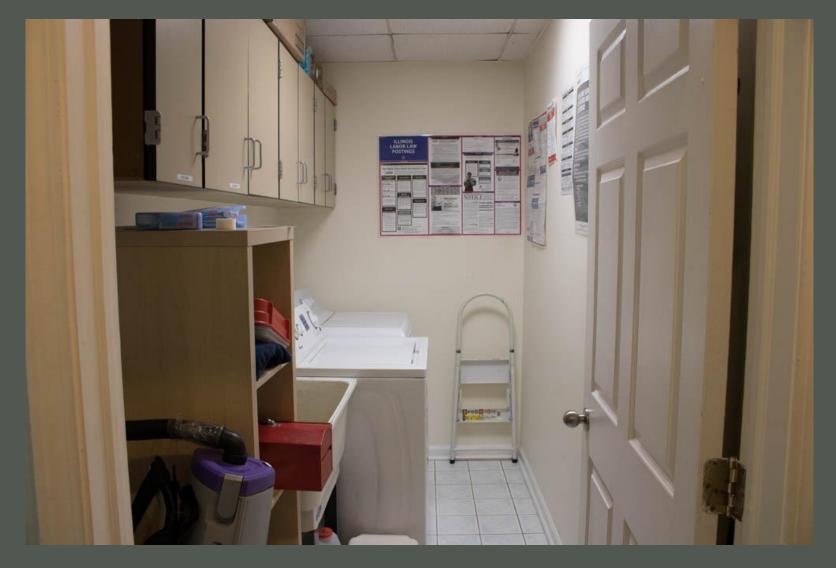

# Kitchenette and Laundry

- Laundry room with included washer and dryer as well as additional storage space
- Kitchenette