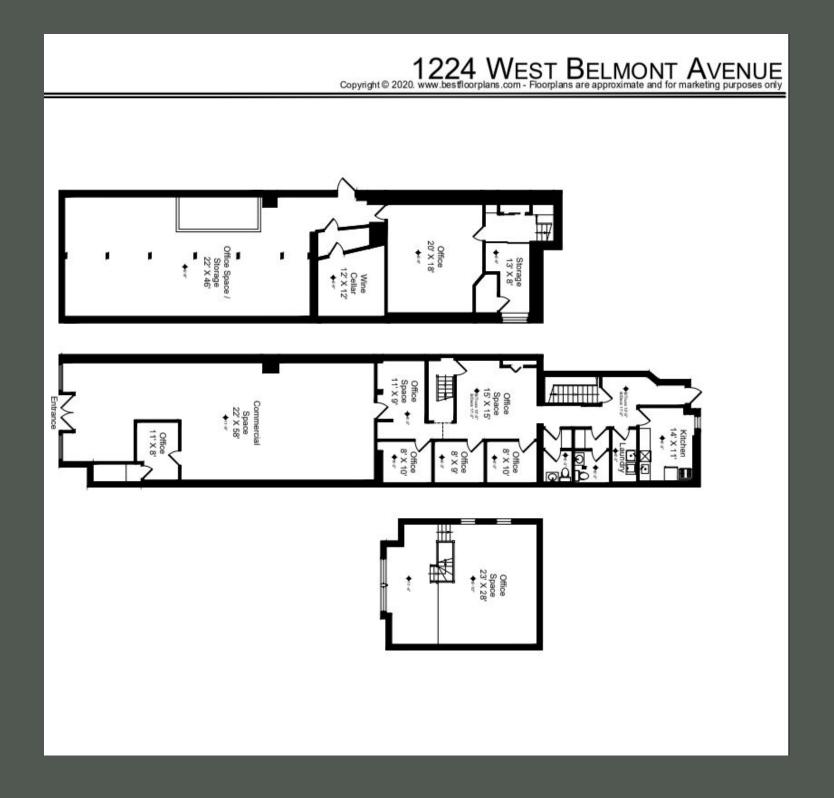

rom Belmont Ave.
- Rear alleyway and private entrance
- Opportunity to add multiple surface parking spots









847.409.4900

1224 W Belmont Ave, Chicago, IL



# **02.**

# Front Space

- Large, open layout
- Well lit with bright front windows
- Reception/waiting area







847.409.4900

1224 W Belmont Ave, Chicago, IL



03.

# Additional Office Space

- Partitioned offices on first floor
- Additional office space in mezzanine area and basement







847.409.4900

1224 W Belmont Ave, Chicago, IL





#### Basement

- Multiple finished office spaces
- Rear storage space
- Walk-in safe







847.409.4900

1224 W Belmont Ave, Chicago, IL





# Kitchenette and Laundry

- Laundry room with included washer and dryer as well as additional storage space
- Kitchenette





### Floor Plan



# Coordinate Properties

"GET ON THE GRID"



#### Who we are?

We are a woman-owned, commercial real estate brokerage based in Chicago holding a deep understanding of trends within the local market, embracing growth at every step.



#### What we do?

Uphold a dedication to client service and market expertise for all real estate needs.



Amanda Stamelos Managing Broker amanda@coordinateproperties.com