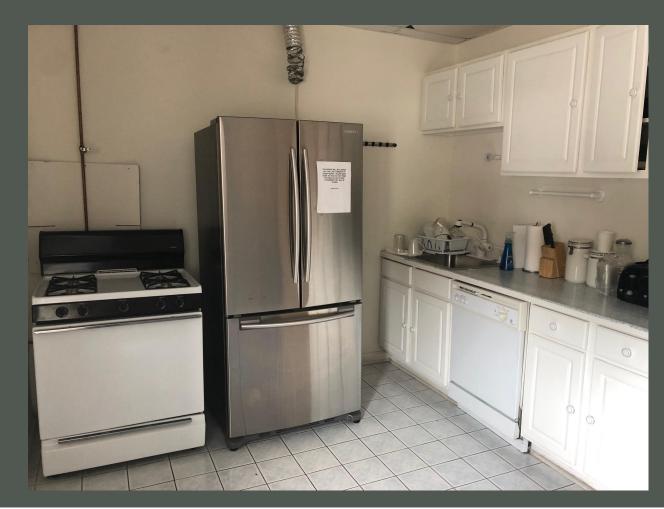

# Kitchenette and Laundry

- Laundry room with included washer and dryer as well as additional storage space
- Kitchenette