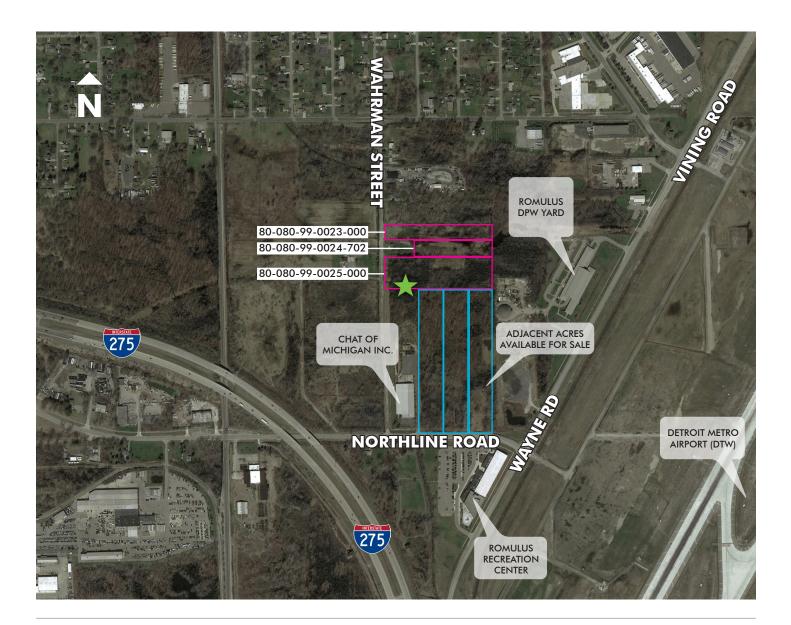

#### **PLAT MAP**

© 2020 CBRE, Inc. All rights reserved. This information has been obtained from sources believed reliable, but has not been verified for accuracy or completeness. You should conduct a careful, independent investigation of the property and verify all information. Any reliance on this information is solely at your own risk. CBRE and the CBRE logo are service marks of CBRE, Inc. All other marks displayed on this document are the property of their respective owners. Use of these images without the express written consent of the owner is prohibited.

# LAND & STRUCTURES

| Lot/Land Size:     | 9.51 Acres                                                     | Real Estate Taxes:   | Refer to City |
|--------------------|----------------------------------------------------------------|----------------------|---------------|
| Min/Max Available: | 9.51 Acres                                                     | Current Assessments: | Yes           |
| Zoning:            | Light Industrial                                               | Industrial Park:     | No            |
| Parcel Number:     | 80-080-99-0023-000<br>80-080-99-0024-702<br>80-080-99-0025-000 | Will Build:          | No            |
| Frontage:          | Northline Rd                                                   | Water:               | City          |
| Depth:             | 1000′                                                          | Sewer:               | City          |
| % Improved:        | None                                                           | Electric:            | Available     |
| Easements:         | Yes                                                            | Gas:                 | Natural Gas   |
| Topography:        | Flat                                                           | Streets:             | Yes           |
| Dimensions:        | 414' x 1000'                                                   | Sidewalks:           | No            |
| Rail Served:       | No                                                             | Curbs:               | No            |