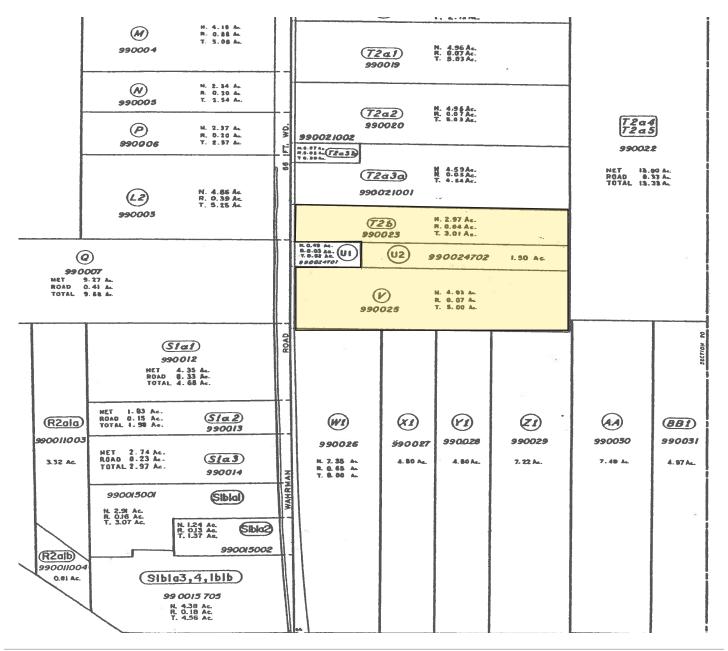

#### **PLAT MAP**

© 2020 CBRE, Inc. All rights reserved. This information has been obtained from sources believed reliable, but has not been verified for accuracy or completeness. You should conduct a careful, independent investigation of the property and verify all information. Any reliance on this information is solely at your own risk. CBRE and the CBRE logo are service marks of CBRE, Inc. All other marks displayed on this document are the property of their respective owners. Use of these images without the express written consent of the owner is prohibited.

# LAND & STRUCTURES

| Lot/Land Size:     | 9.51 Acres                                                     | Real Estate Taxes:   | Refer to City |
|--------------------|----------------------------------------------------------------|----------------------|---------------|
| Min/Max Available: | 9.51 Acres                                                     | Current Assessments: | Yes           |
| Zoning:            | Light Industrial                                               | Industrial Park:     | No            |
| Parcel Number:     | 80-080-99-0023-000<br>80-080-99-0024-702<br>80-080-99-0025-000 | Will Build:          | No            |
| Frontage:          | Northline Rd                                                   | Water:               | City          |
| Depth:             | 1000′                                                          | Sewer:               | City          |
| % Improved:        | None                                                           | Electric:            | Available     |
| Easements:         | Yes                                                            | Gas:                 | Natural Gas   |
| Topography:        | Flat                                                           | Streets:             | Yes           |
| Dimensions:        | 414' x 1000'                                                   | Sidewalks:           | No            |
| Rail Served:       | No                                                             | Curbs:               | No            |