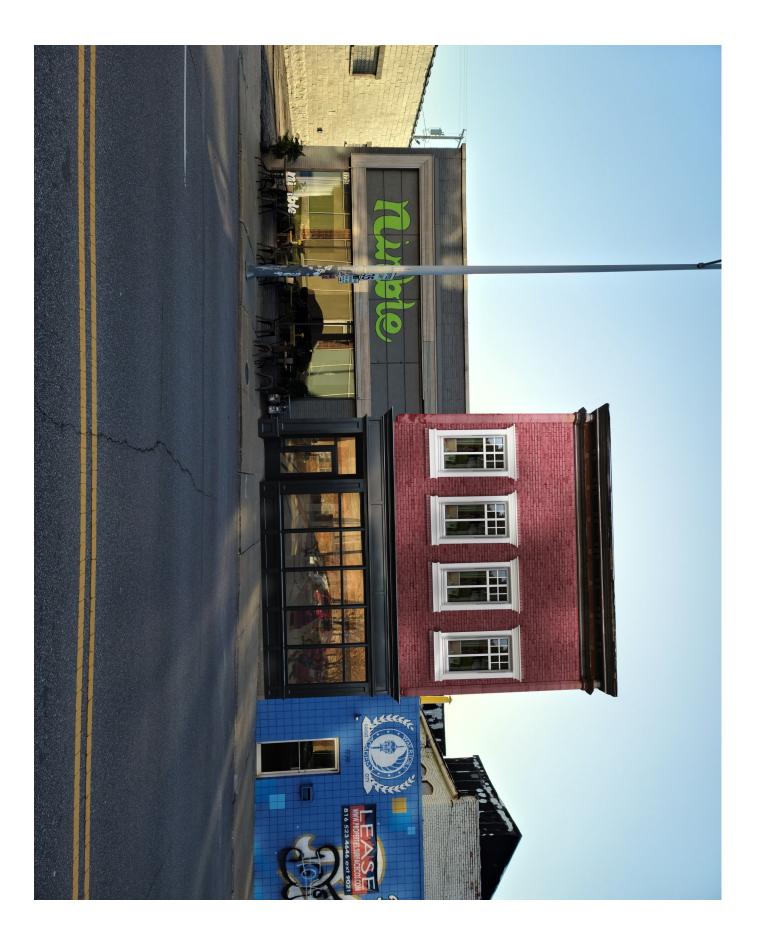

## Located in Brewers Alley

HIGH TRAFFIC CORNER and STREET TOTAL SQUARE FEET: 2700 Including rear deck. 2700 on ground level with 16 foot ceilings.

19.95 Per Foot per year NET

- 225 off street Parking
- High Traffic Street
- Recent Updates move in ready.
- Lease availability February 2025

See map on 3rd page

BROKERS PROTECTED

Call for Tour

| · · · |                             |
|-------|-----------------------------|
| •     | 5 Tons HVAC ground level ,  |
| •••   | New updates                 |
| :•    | Well lit off street Parking |
| :     | MOVE IN READY               |
|       |                             |