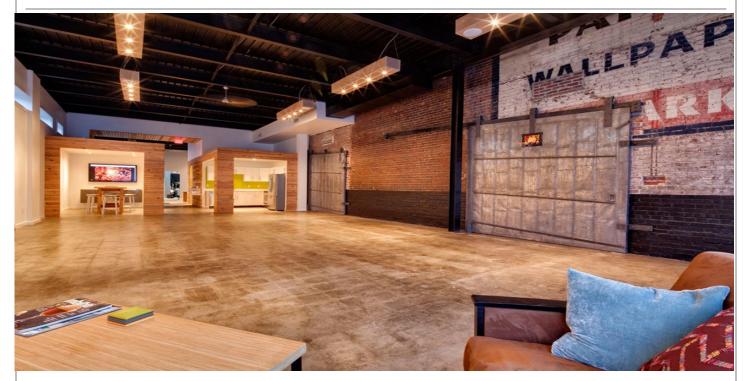

## FOR LEASE / Available February 2025

**Cross Roads / T-moble Center Arena/ Crown Center** Restaurant, Beverage, or Restaurant and Beverage, Studio, Gallery, Entertainment

Cross Roads Location with 225 Off-Street Parking

## Located in Brewers Alley

HIGH TRAFFIC CORNER and STREET TOTAL SQUARE FEET: 2700 Including rear deck. 2700 on ground level with 16 foot ceilings.

19.95 Per Foot per year NET

- 225 off street Parking
- High Traffic Street
- Recent Updates move in ready.
- Lease availability February 2025

See map on 3rd page

BROKERS PROTECTED

Call for Tour

| · · · |                             |
|-------|-----------------------------|
| •     | 5 Tons HVAC ground level ,  |
| •••   | New updates                 |
| :•    | Well lit off street Parking |
| :     | MOVE IN READY               |
|       |                             |