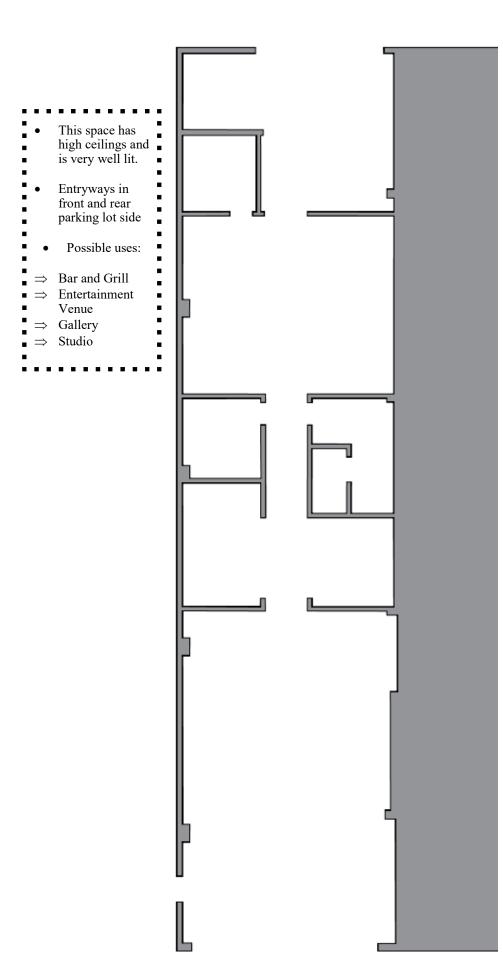

## Located in Brewers Alley

HIGH TRAFFIC CORNER and STREET TOTAL SQUARE FEET: 2700 Including rear deck. 2700 on ground level with 16 foot ceilings.

19.95 Per Foot per year NET

- 225 off street Parking
- High Traffic Street
- Recent Updates move in ready.
- Lease availability February 2025

See map on 3rd page

BROKERS PROTECTED

Call for Tour

| · · · |                             |
|-------|-----------------------------|
| •     | 5 Tons HVAC ground level ,  |
| •••   | New updates                 |
| :•    | Well lit off street Parking |
| :     | MOVE IN READY               |
|       |                             |