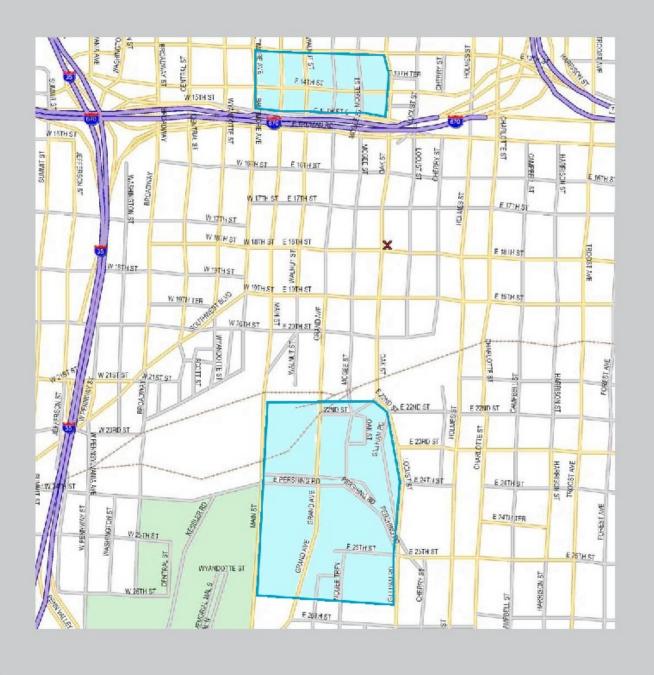

See map on 3rd page

BROKERS PROTECTED

Call for Tour

| · · · |                             |
|-------|-----------------------------|
| •     | 5 Tons HVAC ground level ,  |
| •••   | New updates                 |
| :•    | Well lit off street Parking |
| :     | MOVE IN READY               |
|       |                             |