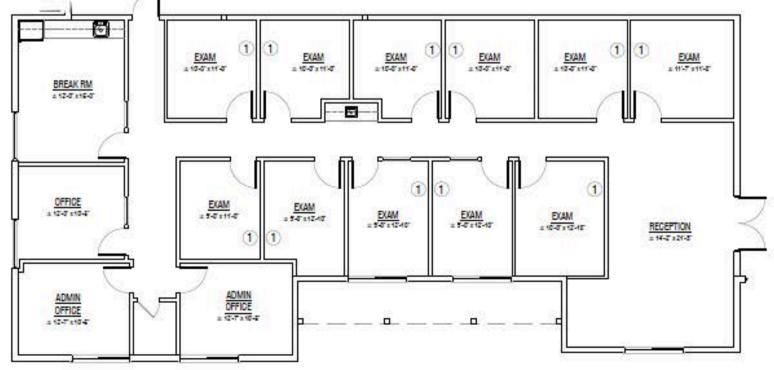

## **OFFICE FEATURES**

- 1st-floor medical space
- 13 treatment/exam rooms
- Private office
- Large break room
- Coffee bar
- Reception & Waiting area
- High-end built-out
- Modern finishings
- Suite and directory signage
- Common area restrooms
- All Treatment/Exam rooms have plumbing
- Great layout for med spa, hair salon, massage practice, medical practice, or similar