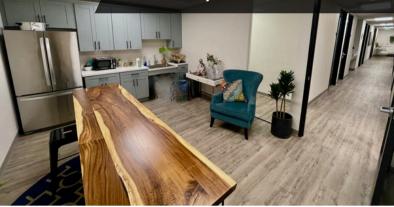

## **OFFICE FEATURES**

- 1st-floor medical space
- 13 treatment/exam rooms
- Private office
- Large break room
- Coffee bar
- Reception & Waiting area
- High-end built-out
- Modern finishings
- Suite and directory signage
- Common area restrooms
- All Treatment/Exam rooms have plumbing
- Great layout for med spa, hair salon, massage practice, medical practice, or similar