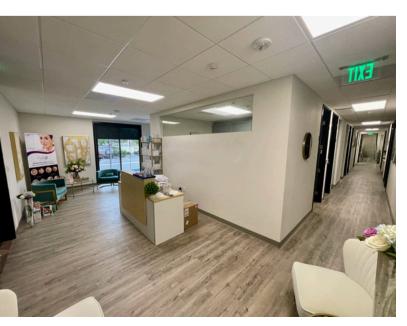

## **OFFICE FEATURES**

- 1st-floor medical space
- 13 treatment/exam rooms
- Private office
- Large break room
- Coffee bar
- Reception & Waiting area
- High-end built-out
- Modern finishings
- Suite and directory signage
- Common area restrooms
- All Treatment/Exam rooms have plumbing
- Great layout for med spa, hair salon, massage practice, medical practice, or similar