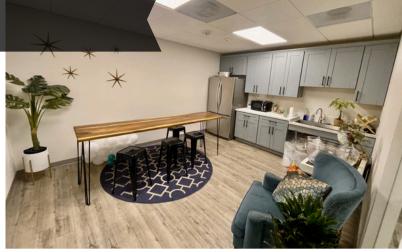

## **OFFICE FEATURES**

- 1st-floor medical space
- 13 treatment/exam rooms
- Private office
- Large break room
- Coffee bar
- Reception & Waiting area
- High-end built-out
- Modern finishings
- Suite and directory signage
- Common area restrooms
- All Treatment/Exam rooms have plumbing
- Great layout for med spa, hair salon, massage practice, medical practice, or similar