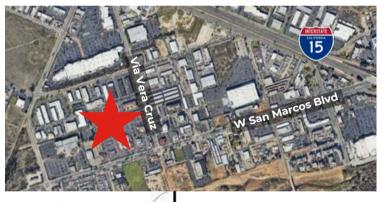

# LOCATION

- Walking distance to William Bradley Park, Starbucks, grocery stores, various restaurants, shopping, & more.
- Close proximity to Kaiser
  Permanente Medical Center,
  the CA 15 Freeway, Cal State
  San Marcos, & Palomar College