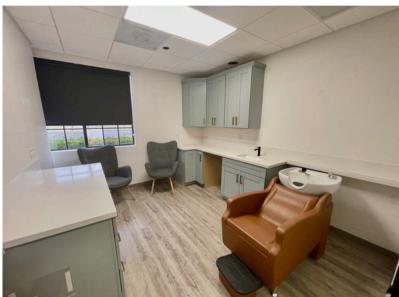

## **OFFICE FEATURES**

- 1st-floor medical space
- 13 treatment/exam rooms
- Private office
- Large break room
- Coffee bar
- Reception & Waiting area
- High-end built-out
- Modern finishings
- Suite and directory signage
- Common area restrooms
- All Treatment/Exam rooms have plumbing
- Great layout for med spa, hair salon, massage practice, medical practice, or similar