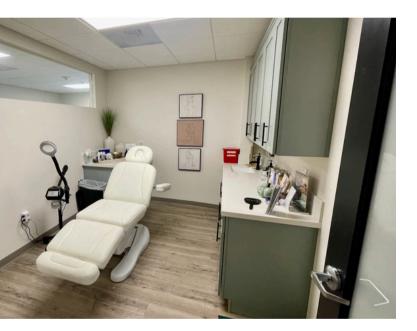

## **OFFICE FEATURES**

- 1st-floor medical space
- 13 treatment/exam rooms
- Private office
- Large break room
- Coffee bar
- Reception & Waiting area
- High-end built-out
- Modern finishings
- Suite and directory signage
- Common area restrooms
- All Treatment/Exam rooms have plumbing
- Great layout for med spa, hair salon, massage practice, medical practice, or similar