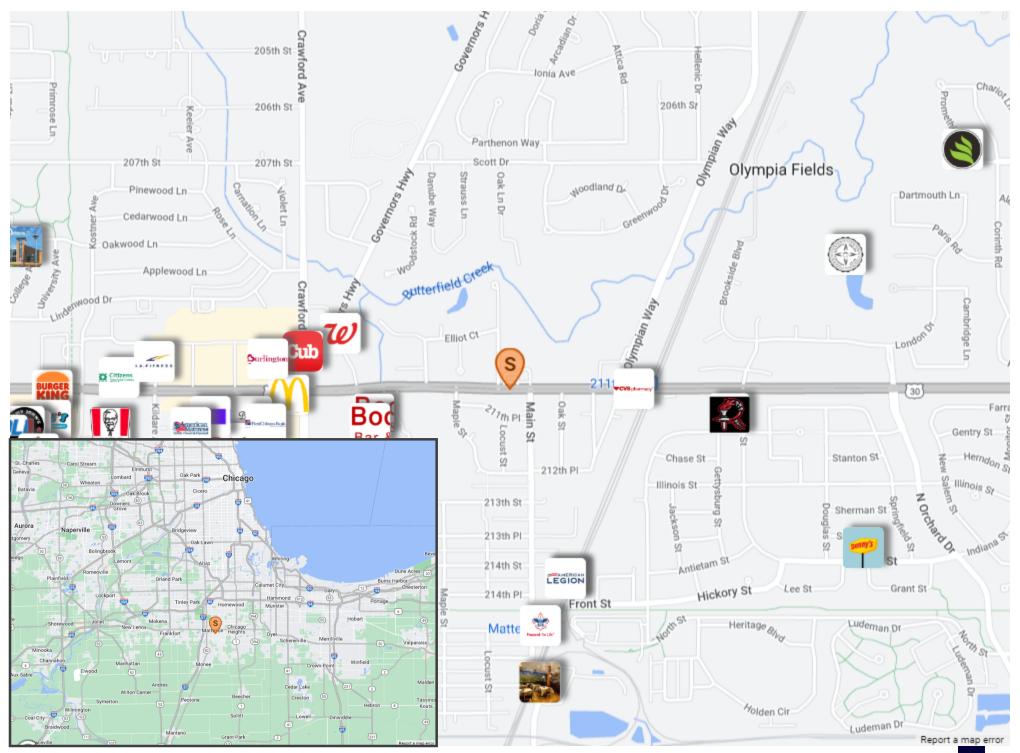

## **HIGHLIGHTS**

- Excellent street exposure on busy Lincoln Highway. Walking distance to Metra Station and close to Interstate 57
- Three level office building with great mix of professionals. Two suites available 420 SF and 550 SF.
- Plenty of parking.
- Located in Olympia Fields, IL, a south Chicago suburb and next to Matteson