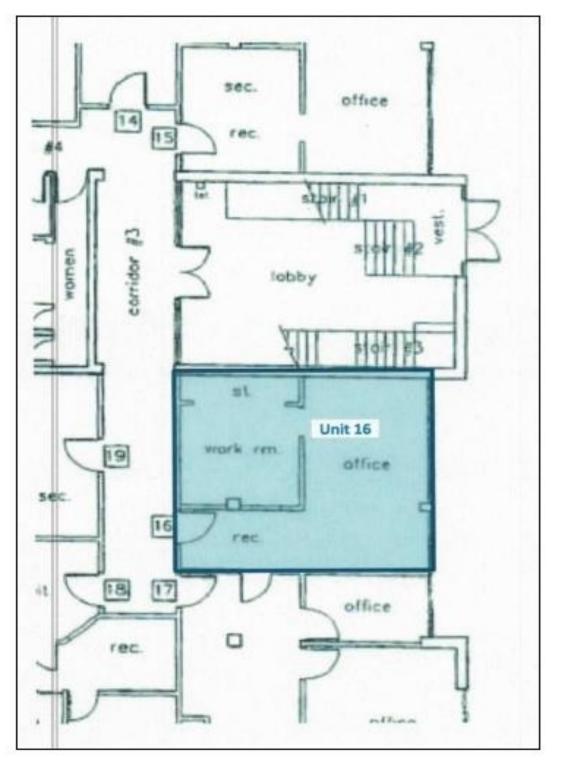

| Suite | Tenant | Floor | Square Feet | Rent Per SF<br>(Annual) | Lease Type | Notes                    |
|-------|--------|-------|-------------|-------------------------|------------|--------------------------|
| 16    | Vacant | 1     | 420         | \$21.42                 | Gross      | Plus \$50/mth utilities. |
| 17    | Vacant | 1     | 550         | \$20.72                 | Gross      | Plus \$50/mth utilities  |