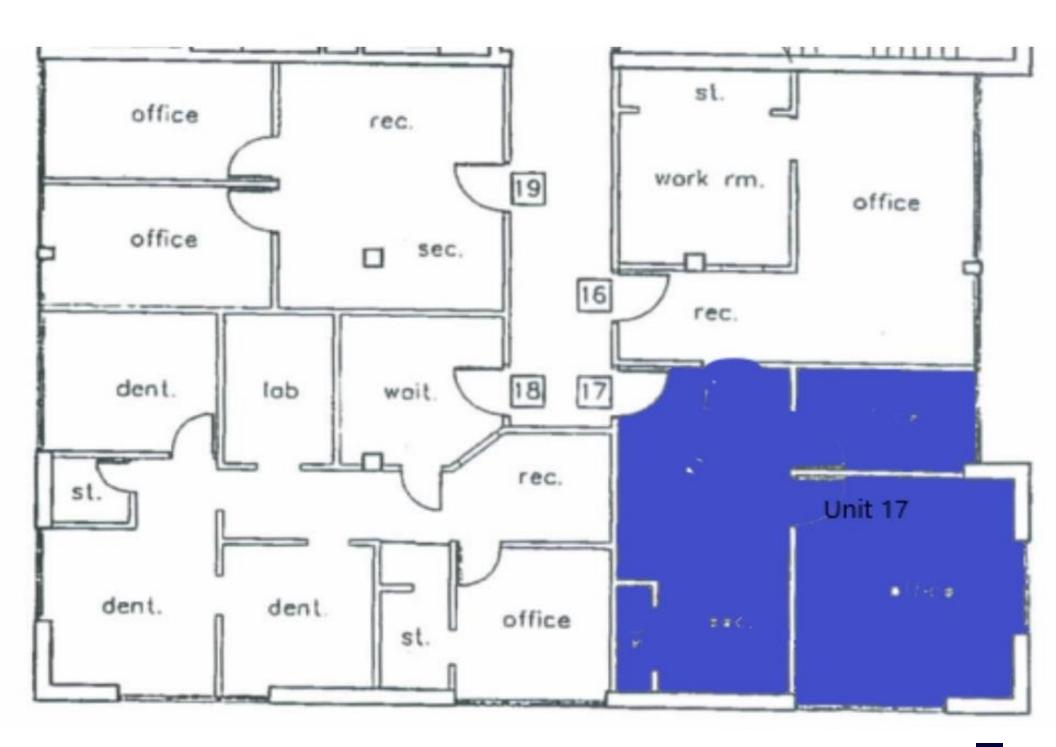

| Suite | Tenant | Floor | Square Feet | Rent Per SF<br>(Annual) | Lease Type | Notes                    |
|-------|--------|-------|-------------|-------------------------|------------|--------------------------|
| 16    | Vacant | 1     | 420         | \$21.42                 | Gross      | Plus \$50/mth utilities. |
| 17    | Vacant | 1     | 550         | \$20.72                 | Gross      | Plus \$50/mth utilities  |